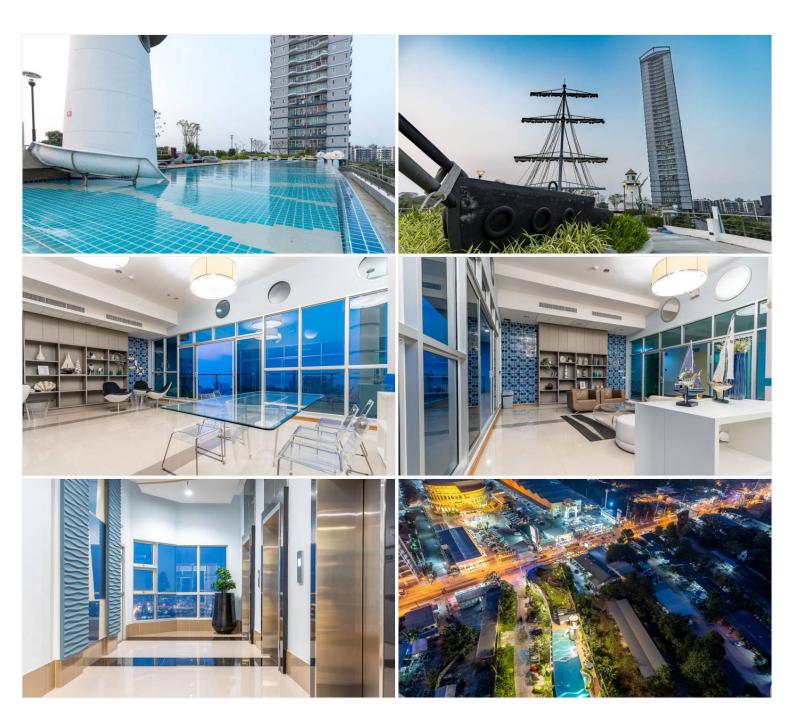

#### Condition and Amenities

The condominium is in excellent condition, reflecting the high standards of Supalai Public Company Limited. Residents can enjoy an array of premium amenities, including a swimming pool, a fully-equipped gym, 24-hour security, ample car parking, a serene garden, and a concierge service, all designed to enhance the living experience.

### Photo Gallery

### **Property Features**

- Security
- Gym
- Jacuzzi
- Swimming Pool
- Air Conditioning
- Balcony
- Car Park
- Electricity
- Integral Kitchen
- Internet
- Children's Area
- Concierge
- Guardhouse
- Lift
- Roof Garden
- Equipped Kitchen
- Library