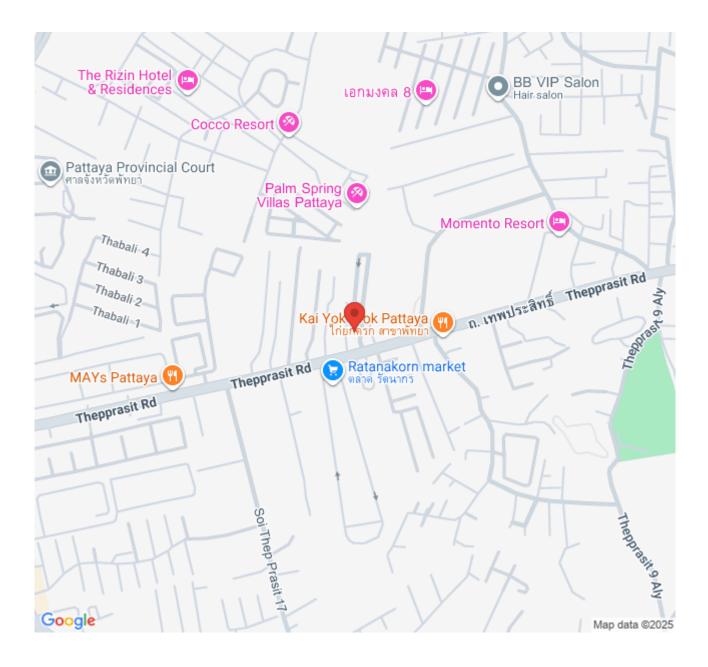

#### Location and Neighborhood

Strategically positioned on a prime 7 Rai/11,200 square meter plot along Thepprasit Road, Supalai Mare enjoys easy access to key arterial roads such as Sukhumvit and Thappraya Roads. This superb location places residents in the heart of Nong Prue, a bustling area in Pattaya known for its vibrant atmosphere and proximity to various amenities, including shopping centers, restaurants, and entertainment hubs.

### Location