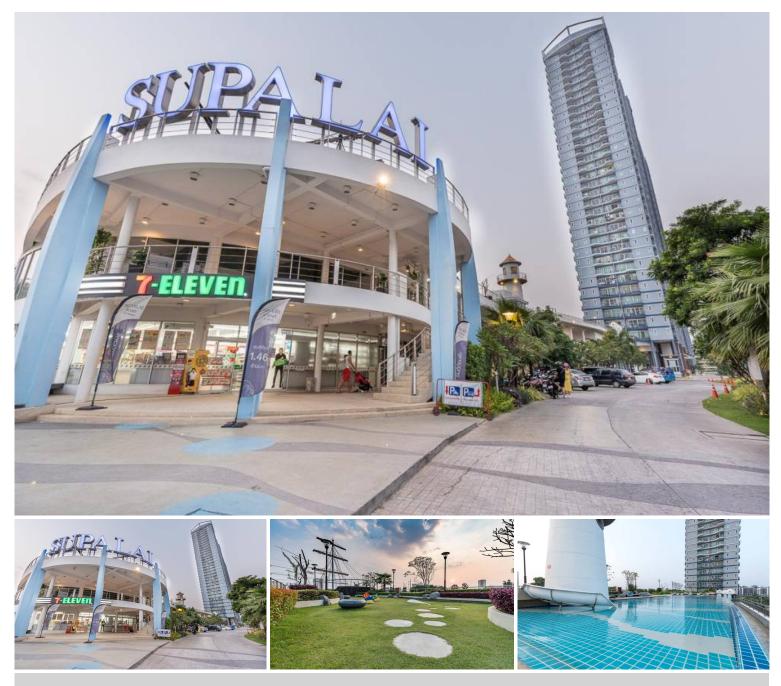

#### Condition and Amenities

The condominium is in excellent condition, reflecting the high standards of Supalai Public Company Limited. Residents can enjoy an array of premium amenities, including a swimming pool, a fully-equipped gym, 24-hour security, ample car parking, a serene garden, and a concierge service, all designed to enhance the living experience.

### Photo Gallery

### **Property Features**

- Security
- Gym
- Jacuzzi
- Swimming Pool
- Air Conditioning
- Balcony
- Car Park
- Electricity
- Integral Kitchen
- Internet
- Children's Area
- Concierge
- Guardhouse
- Lift
- Roof Garden
- Equipped Kitchen
- Library