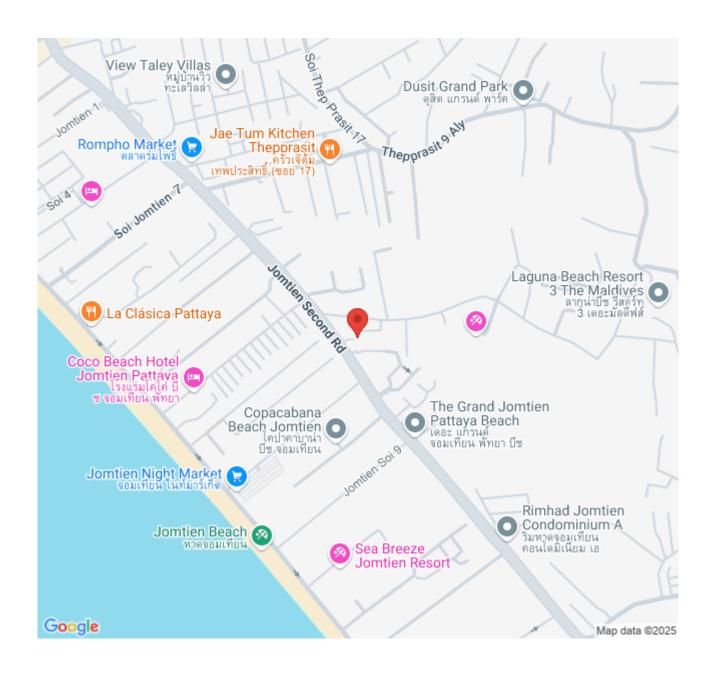

hed, European kitchen, a dining area and living area. This unit is for sale in Foreign name ownership. Coming with world-class facilities, including lotus pond floating pavilions, podium pool with infinity sea view, sun-deck area, clubhouse with Pool table and table tennis, kids club, infinity sky pool, fitness, Lounge area, etc. Highlighted with the sunset sky bar on the 43rd floor.

### Photo Gallery















### **Property Details**

• Property Type: Condo

• Location: Pattaya, Nong Prue, Thailand

• Internal Area: 35.39m²

Land Area: 36m²
Price: \$5,500,000

Bedrooms: 1Bathrooms: 1

### **Property Features**

- Security
- Gym
- Jacuzzi
- Sauna
- Swimming Pool
- Air Conditioning
- Balcony
- Car Park
- Electricity
- Alarm
- Children's Area
- Lift
- Office
- Library

#### Location