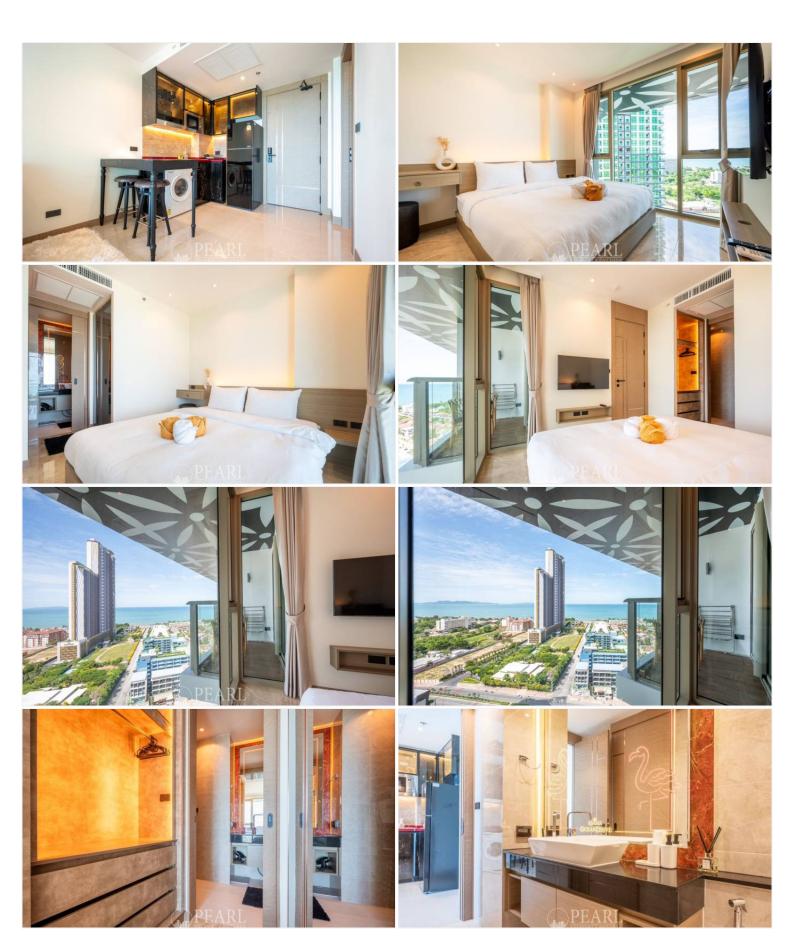

## **Property Description**

The Riviera Ocean Drive shows the classic and vibrant lifestyle to enter the desirable privileged world. Conveniently located on Jomtien 2nd road which is close to the center of Jomtien. This 1 bedroom 1 bathroom unit situated on the 20th floor, along with sea view, offering 35.39 sqm. of living space. It come fully furnished, European kitchen, a dining area and living area. This unit is for sale in Foreign name ownership. Coming with world-class facilities, including lotus pond floating pavilions, podium pool with infinity sea view, sun-deck area, clubhouse with Pool table and table tennis, kids club, infinity sky pool, fitness, Lounge area, etc. Highlighted with the sunset sky bar on the 43rd floor.

### Photo Gallery

### **Property Details**

• Property Type: Condo

• Location: Pattaya, Nong Prue, Thailand

• Internal Area: 35.39m²

Land Area: 36m²
Price: \$5,500,000

Bedrooms: 1Bathrooms: 1