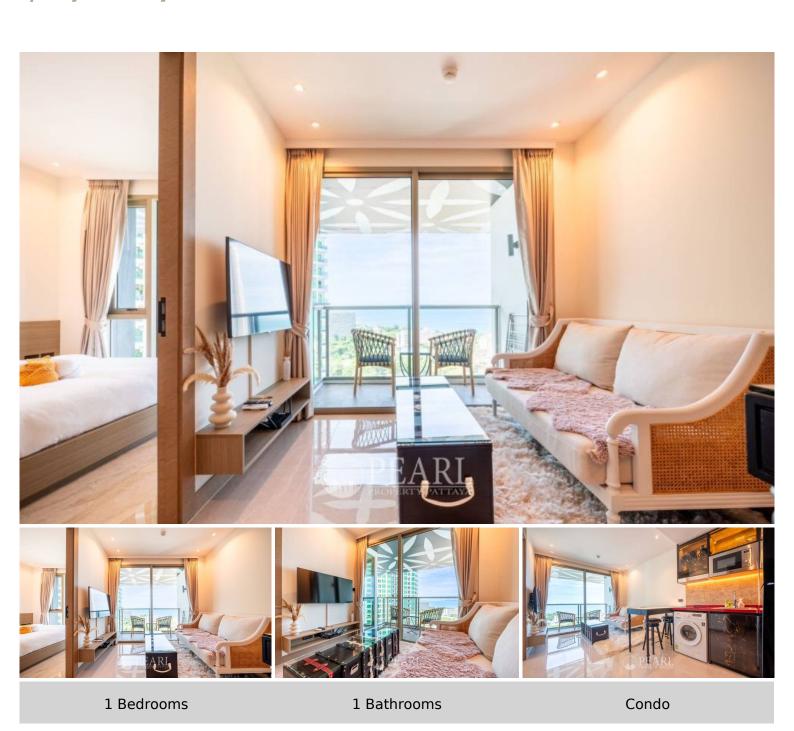

# Riviera Ocean Drive - 1 Bed 1 Bath With Sea View (20th Floor)

Pattaya, Nong Prue, Thailand Reference: 9234

**\$5,500,000** 

## **Property Description**

The Riviera Ocean Drive shows the classic and vibrant lifestyle to enter the desirable privileged world. Conveniently located on Jomtien 2nd road which is close to the center of Jomtien. This 1 bedroom 1 bathroom unit situated on the 20th floor, along with sea view, offering 35.39 sqm. of living space. It come fully furnished, European kitchen, a dining area and living area. This unit is for sale in Foreign name ownership. Coming with world-class facilities, including lotus pond floating pavilions, podium pool with infinity sea view, sun-deck area, clubhouse with Pool table and table tennis, kids club, infinity sky pool, fitness, Lounge area, etc. Highlighted with the sunset sky bar on the 43rd floor.

### **Property Details**

• Property Type: Condo

• Location: Pattaya, Nong Prue, Thailand

• Internal Area: 35.39m²

Land Area: 36m²
Price: \$5,500,000

Bedrooms: 1Bathrooms: 1