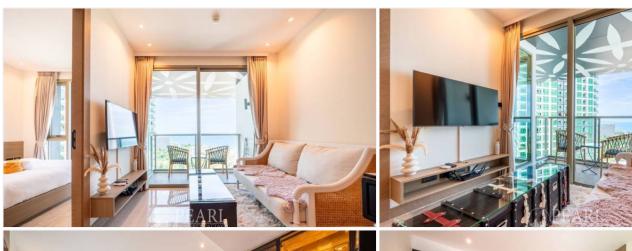

## **Property Description**

The Riviera Ocean Drive shows the classic and vibrant lifestyle to enter the desirable privileged world. Conveniently located on Jomtien 2nd road which is close to the center of Jomtien. This 1 bedroom 1 bathroom unit situated on the 20th floor, along with sea view, offering 35.39 sqm. of living space. It come fully furnished, European kitchen, a dining area and living area. This unit is for sale in Foreign name ownership. Coming with world-class facilities, including lotus pond floating pavilions, podium pool with infinity sea view, sun-deck area, clubhouse with Pool table and table tennis, kids club, infinity sky pool, fitness, Lounge area, etc. Highlighted with the sunset sky bar on the 43rd floor.

### Photo Gallery