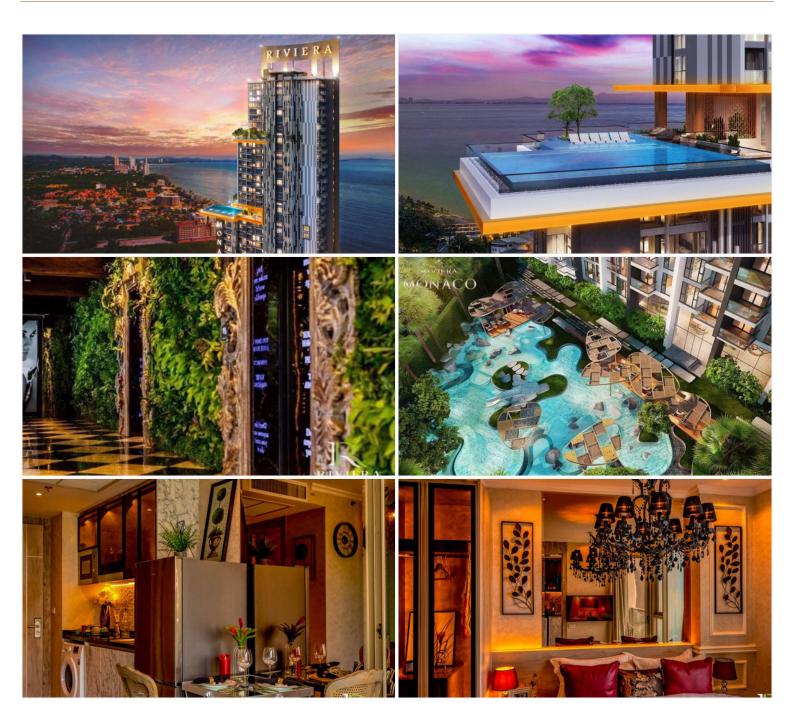

## **Property Description**

The most luxurious high-rise condominium of the Riviera project which is located in Na Jomtien area, fully furnished Studio of 23.61 sq.m. with a city view. It's well-presented the infinity sky pool on the 21st floor with a 360-degree panoramic view. Full facilities are offered including multi-level vast swimming pools, a children's pool, sundeck, kid's club, tennis court, fitness, games rooms.

## Photo Gallery