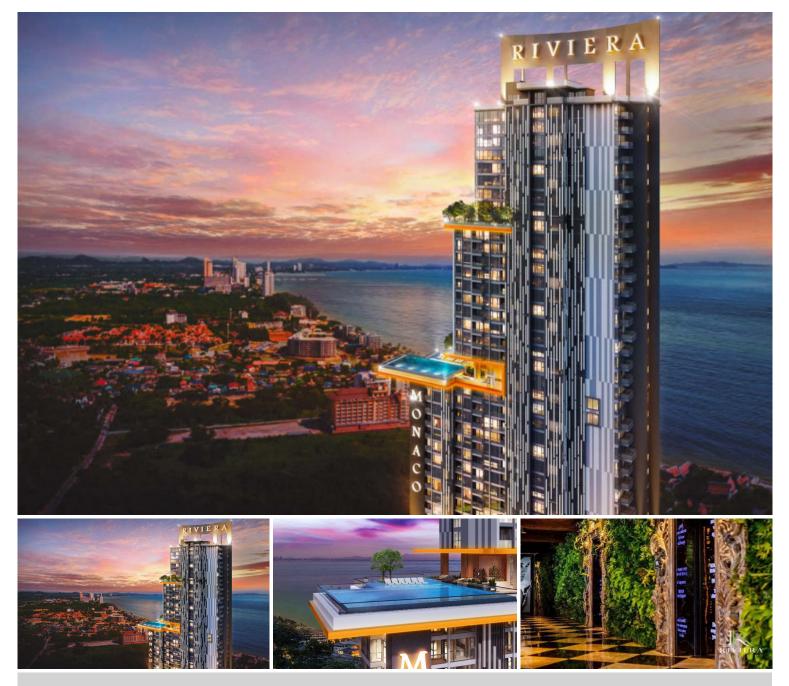

## **Riviera Monaco - Studio City View**

Pattaya, Nong Prue, Thailand Reference: 5240

## **Property Description**

The most luxurious high-rise condominium of the Riviera project which is located in Na Jomtien area, fully furnished Studio of 23.61 sq.m. with a city view. It's well-presented the infinity sky pool on the 21st floor with a 360-degree panoramic view. Full facilities are offered including multi-level vast swimming pools, a children's pool, sundeck, kid's club, tennis court, fitness, games rooms.