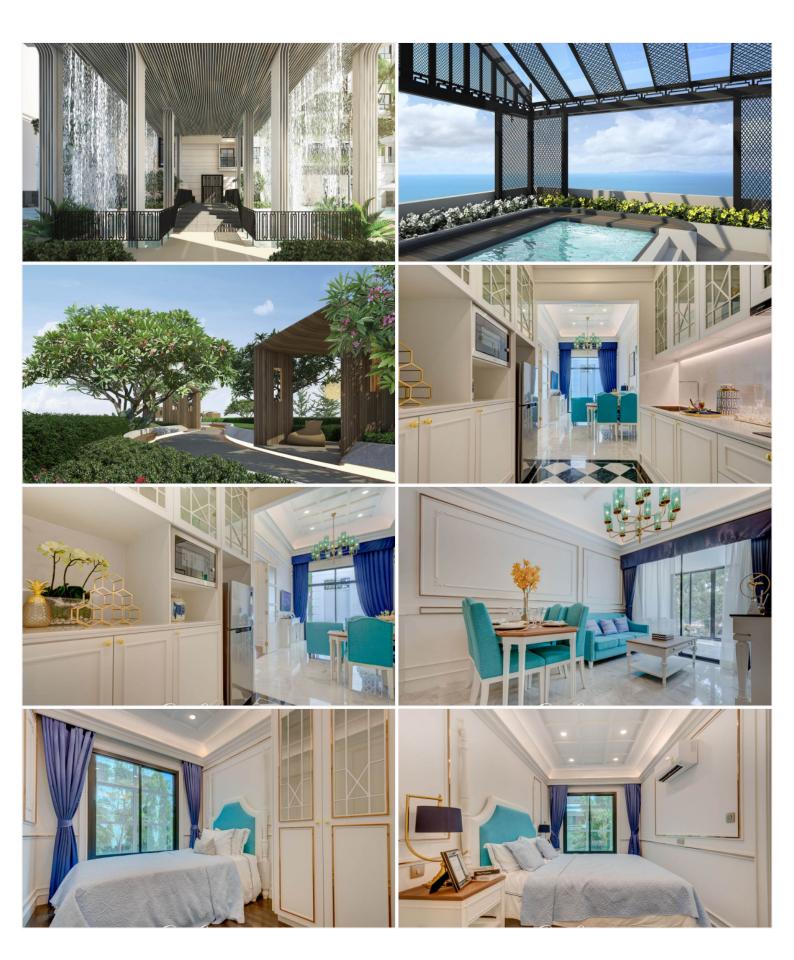

## **Property Description**

Experience your ultimate living at the beachfront condominium, "Ocean Horizon", in Na Jomtien. A new place for your leisure with a luxury beach club of over 1,200 sqm., a Horizontal club, an Ocean club, as well as a private beach where you can enjoy water sports like Kayaking, Windsurfing, or Kitesurfing. The project provides all residents with a full range of facilities covering a lounge, co-working space, game room, beach bar, gym, steam & sauna, beach access, an infinity-edge pool, wave pool, waterfall beach, water park, kids' play area, sky jacuzzi, sky jogging track, 24 hrs reception, 24 hrs security guard, laundry service, etc.

### Photo Gallery