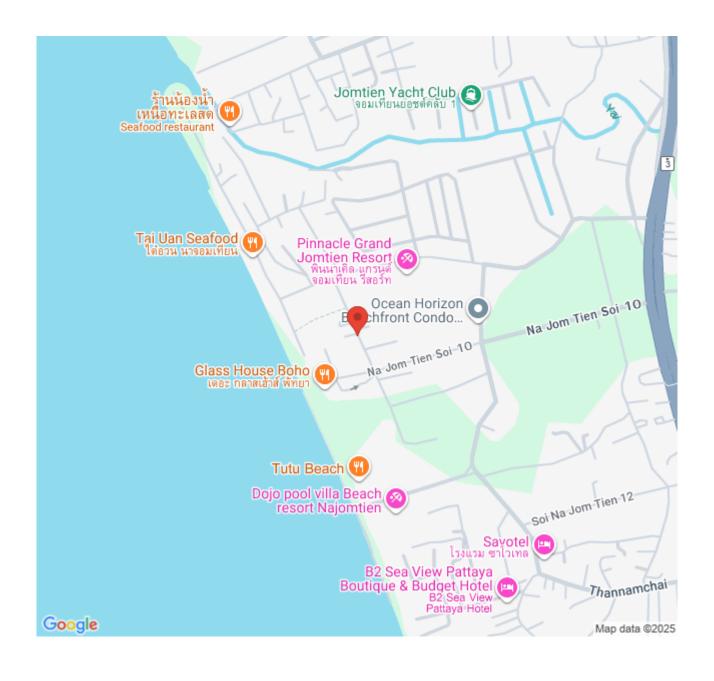

beach club of over 1,200 sqm., a Horizontal club, an Ocean club, as well as a private beach where you can enjoy water sports like Kayaking, Windsurfing, or Kitesurfing. The project provides all residents with a full range of facilities covering a lounge, co-working space, game room, beach bar, gym, steam & sauna, beach access, an infinity-edge pool, wave pool, waterfall beach, water park, kids' play area, sky jacuzzi, sky jogging track, 24 hrs reception, 24 hrs security guard, laundry service, etc.

### Photo Gallery

















### **Property Details**

• Property Type: Condo

• Location: Pattaya, Thailand

Internal Area: 63m²
Land Area: 25920m²
Price: #9,459,000

Bedrooms: 2Bathrooms: 2

#### **Property Features**

- Security
- Gym
- Jacuzzi
- Sauna
- Swimming Pool

#### Location