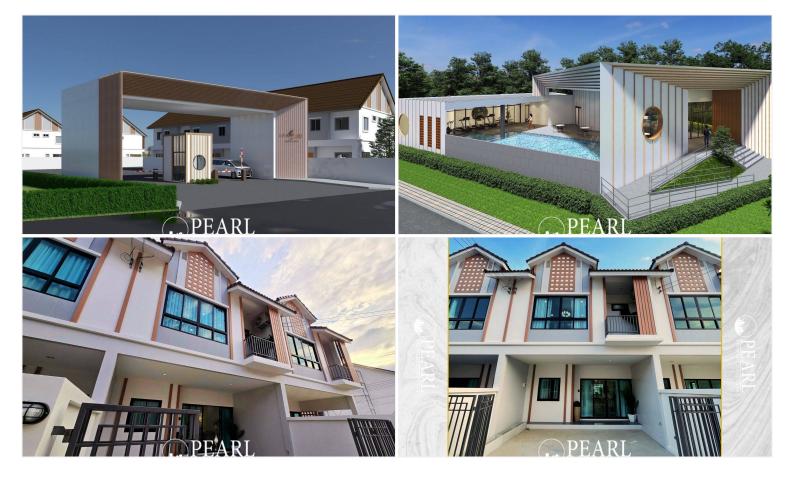

#### Zensiri Nern Plubwan 28

A perfect home that complements every lifestyle, offering a quality living experience. Conveniently located near the Nern Plubwan community, providing easy access to essential amenities.

| ☐ The largest clubhouse in the area                                  |
|----------------------------------------------------------------------|
| $\hfill \square$ High-quality materials / Red brick walls throughout |
| Strong and durable foundation                                        |
| ☐ 6-meter-wide frontage                                              |
| ☐ Spacious project roads                                             |
| ☐ EV charging station                                                |
|                                                                      |
|                                                                      |

### **Property Details:**

- Land size starting from 23.30 sq.w.
- Starting price: 2.xx MB
- 3 Bedrooms
- 3 Bathrooms
- 1 Multipurpose Room
- 2 Parking Spaces