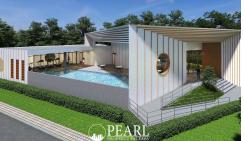

## Zensiri Nern Plubwan28 - 3Bed 3 Bath

Pattaya City, Nong Prue, Thailand

Reference: 2103

# **\$3,410,000**









3 Bedrooms

3 Bathrooms

Villa

# **Property Description**

#### Zensiri Nern Plubwan 28

A perfect home that complements every lifestyle, offering a quality living experience. Conveniently located near the Nern Plubwan community, providing easy access to essential amenities.

| ☐ The largest clubhouse in the area                                  |
|----------------------------------------------------------------------|
| $\hfill \square$ High-quality materials / Red brick walls throughout |
| Strong and durable foundation                                        |
| ☐ 6-meter-wide frontage                                              |
| ☐ Spacious project roads                                             |
| ☐ EV charging station                                                |
|