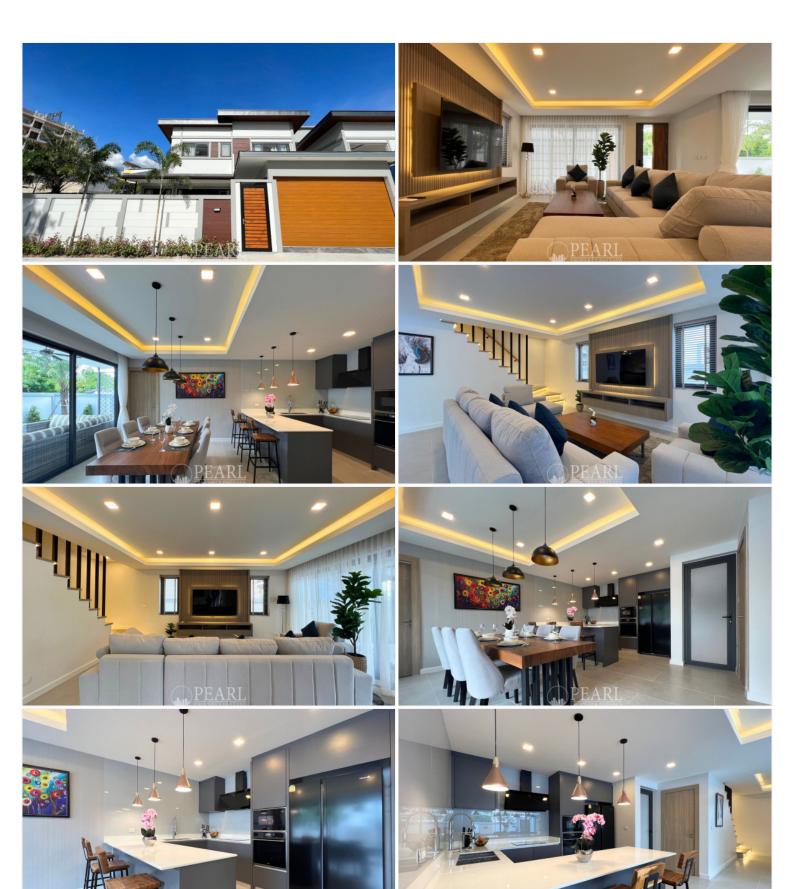

pool villas feature 4 bedrooms, 4 bathrooms and a guest toilet. These five villas are all on bigger land plots with larger swimming pools and landscaped tropical gardens.

The design offers the highest quality, low maintenance and increased sustainability. Moreover, we have selected the best materials within the market to ensure these villas give their homeowners the luxury they are buying into and satisfaction of lifestyle for years to come.

#### Types and Details

Total Unit: 26 plots

Plot size: starting from 50 - 99 Sq.w.

Living size: 190 - 220 Sq.m.

Communal gardens and the common area include a 20m long swimming pool, a 12-person jacuzzi, a children's pool, covered seating areas, a spacious top-of-the-range fitness centre, a sun lounger area, and a meeting room.

# Photo Gallery





# **Property Details**

• Property Type: Villa

• Location: Pattaya, Nong Prue, Thailand

Internal Area: 220m²
Land Area: 255m²
Price: \$24,490,000

Bedrooms: 4Bathrooms: 5

# **Property Features**

- Security
- Swimming Pool
- Air Conditioning
- Balcony
- Car Park
- Electricity

### Location