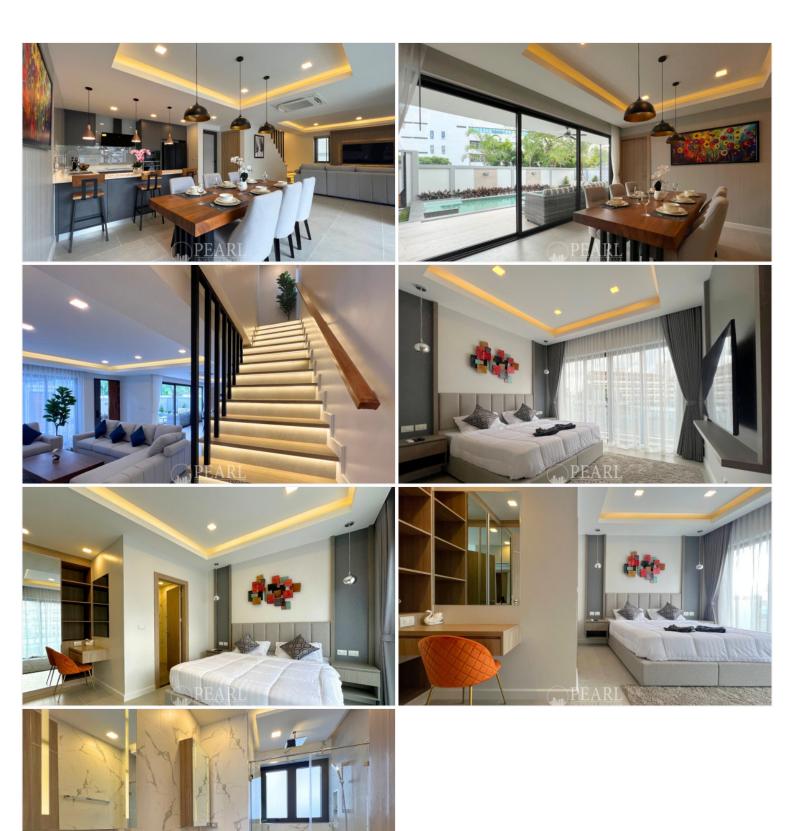

ol villas feature 4 bedrooms, 4 bathrooms and a guest toilet. These five villas are all on bigger land plots with larger swimming pools and landscaped tropical gardens.

The design offers the highest quality, low maintenance and increased sustainability. Moreover, we have selected the best materials within the market to ensure these villas give their homeowners the luxury they are buying into and satisfaction of lifestyle for years to come.

#### Types and Details

Total Unit: 26 plots

Plot size: starting from 50 - 99 Sq.w.

Living size: 190 - 220 Sq.m.

Communal gardens and the common area include a 20m long swimming pool, a 12-person jacuzzi, a children's pool, covered seating areas, a spacious top-of-the-range fitness centre, a sun lounger area, and a meeting room.

# Photo Gallery





# **Property Details**

• Property Type: Villa

• Location: Pattaya, Nong Prue, Thailand

Internal Area: 220m²
Land Area: 255m²
Price: \$24,490,000

Bedrooms: 4Bathrooms: 5

# **Property Features**

- Security
- Swimming Pool
- Air Conditioning
- Balcony
- Car Park
- Electricity

### Location