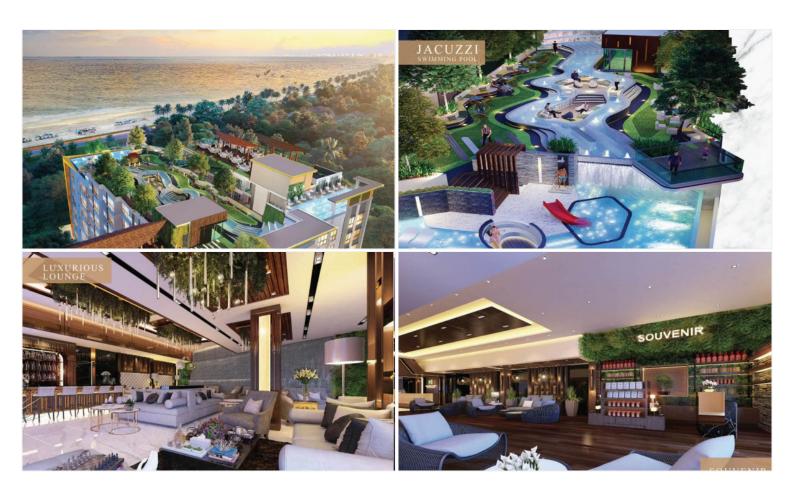

## **Property Description**

Wyndham Garden is a low-rise condominium designed with Moder-Luxury style combined with nature. The atmosphere of nature reflects the idea of freedom and escapes from city life to create a relaxation area for all residents. The condominium is developed by Irin Property, consists of 2 buildings with a total of 235 units from 1-bedroom to 2-bedroom types. High standard facilities are provided to comfort your luxurious living experience, including luxury swimming pools, jacuzzi, restaurant catering and seminar, lounge area, gym, garden, children's playground, and other services.

### **Property Features**

- Security
- Gym
- Jacuzzi
- Swimming Pool