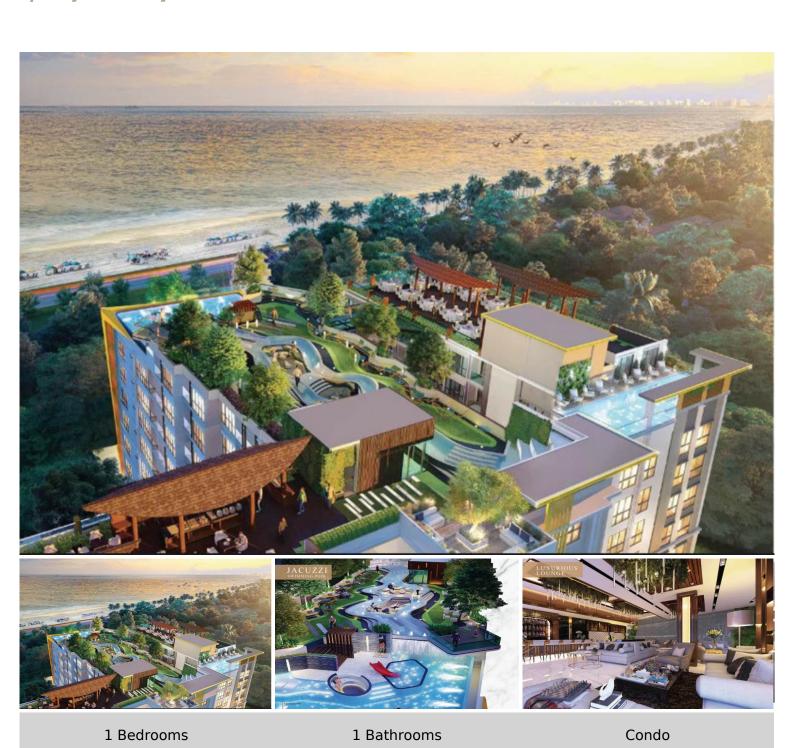

## **Property Description**

Wyndham Garden is a low-rise condominium designed with Moder-Luxury style combined with nature. The atmosphere of nature reflects the idea of freedom and escapes from city life to create a relaxation area for all residents. The condominium is developed by Irin Property, consists of 2 buildings with a total of 235 units from 1-bedroom to 2-bedroom types. High standard facilities are provided to comfort your luxurious living experience, including luxury swimming pools, jacuzzi, restaurant catering and seminar, lounge area, gym, garden, children's playground, and other services.

## **Property Details**

• Property Type: Condo

• Location: Pattaya, Bang Saray, Thailand

• Internal Area: 29.66m²

Land Area: 8121m²
Price: \$3,816,000

Bedrooms: 1Bathrooms: 1