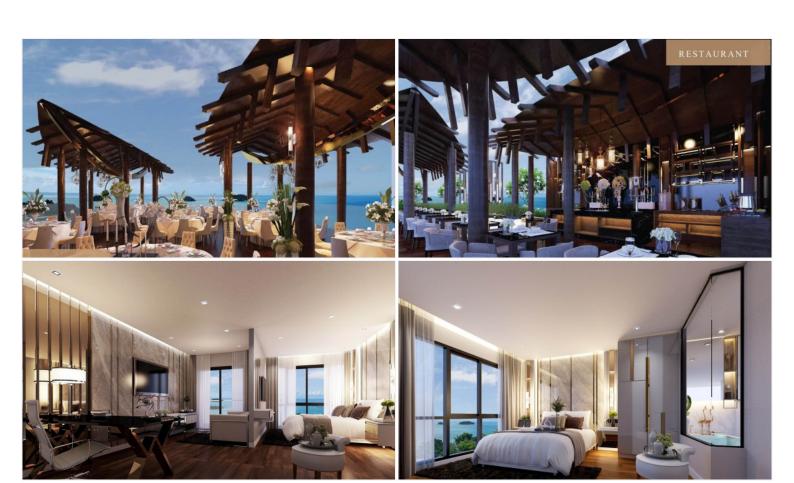

## **Property Description**

Wyndham Garden is a low-rise condominium designed with Moder-Luxury style combined with nature. The atmosphere of nature reflects the idea of freedom and escapes from city life to create a relaxation area for all residents. The condominium is developed by Irin Property, consists of 2 buildings with a total of 235 units from 1-bedroom to 2-bedroom types. High standard facilities are provided to comfort your luxurious living experience, including luxury swimming pools, jacuzzi, restaurant catering and seminar, lounge area, gym, garden, children's playground, and other services.