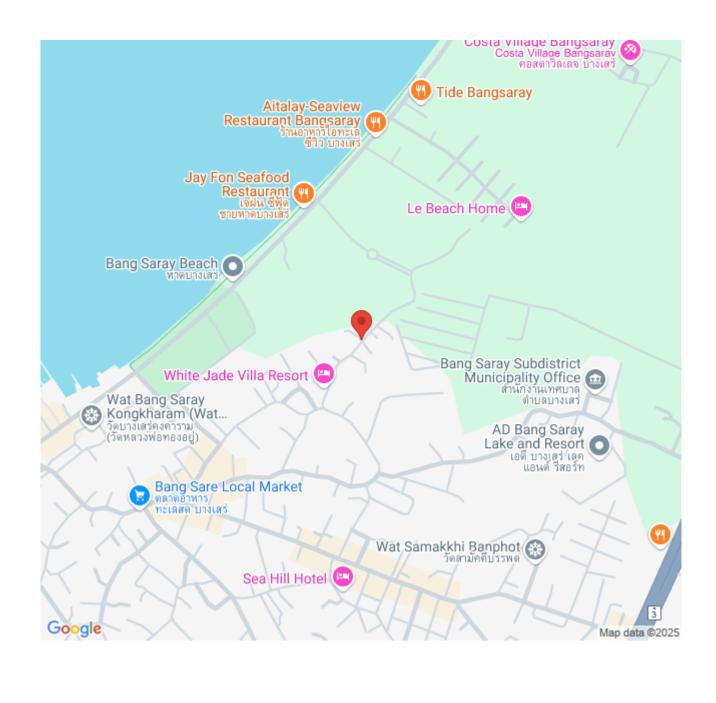

ombined with nature. The atmosphere of nature reflects the idea of freedom and escapes from city life to create a relaxation area for all residents. The condominium is developed by Irin Property, consists of 2 buildings with a total of 235 units from 1-bedroom to 2-bedroom types. High standard facilities are provided to comfort your luxurious living experience, including luxury swimming pools, jacuzzi, restaurant catering and seminar, lounge area, gym, garden, children's playground, and other services.

#### Photo Gallery





## **Property Details**

• Property Type: Condo

• Location: Pattaya, Bang Saray, Thailand

• Internal Area: 29.66m²

Land Area: 8121m²
Price: \$3,816,000

Bedrooms: 1Bathrooms: 1

### **Property Features**

- Security
- Gym
- Jacuzzi
- Swimming Pool

#### Location