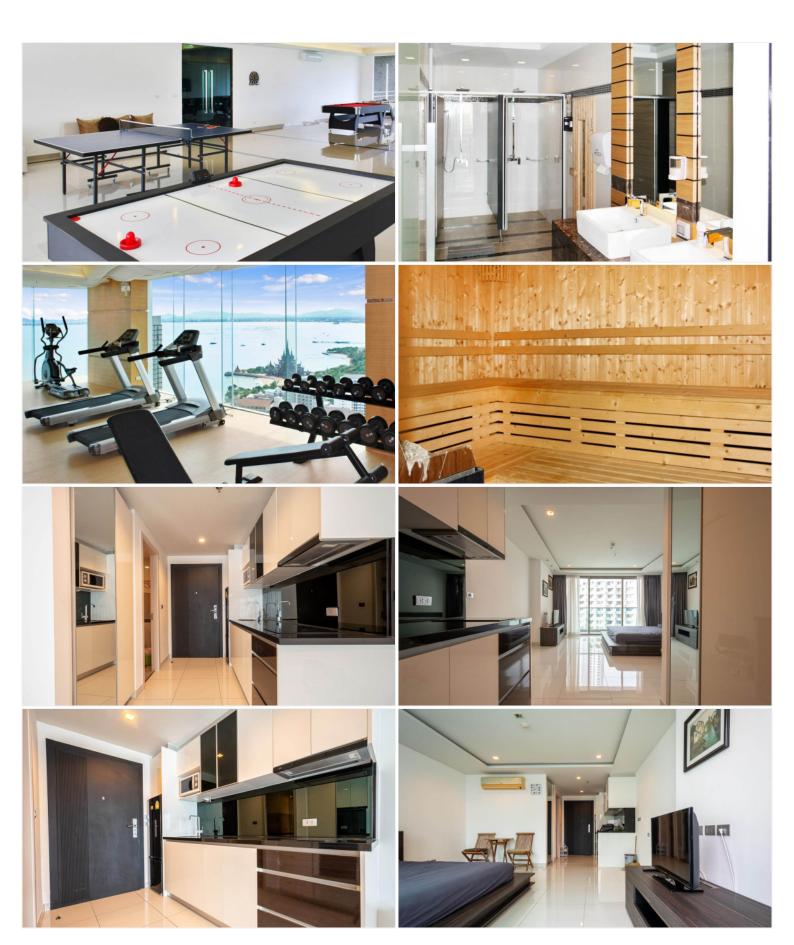

# Wong Amat Tower - Studio Sea View (11th floor)

Pattaya, Wong Amat, Thailand Reference: 6753

**\$3,280,000** 





## **Property Description**

Wong Amat Tower is a high-rise beachfront condominium on Naklua Soi 12 comprising of a single building with 361 units across 38 floors. It is situated in the prime location of Wong Amat Beach with just a few steps walk to the beach. The project is a modern design combined to create an unparalleled living experience by offering unmatched natural beauty in Pattaya.

### Photo Gallery







### **Property Details**

• Property Type: Condo

• Location: Pattaya, Wong Amat, Thailand

Internal Area: 40m²
Land Area: 40m²
Price: \$3,280,000

Bedrooms: 1Bathrooms: 1

#### **Property Features**

- Security
- Gym
- Jacuzzi
- Sauna
- Swimming Pool

#### Location