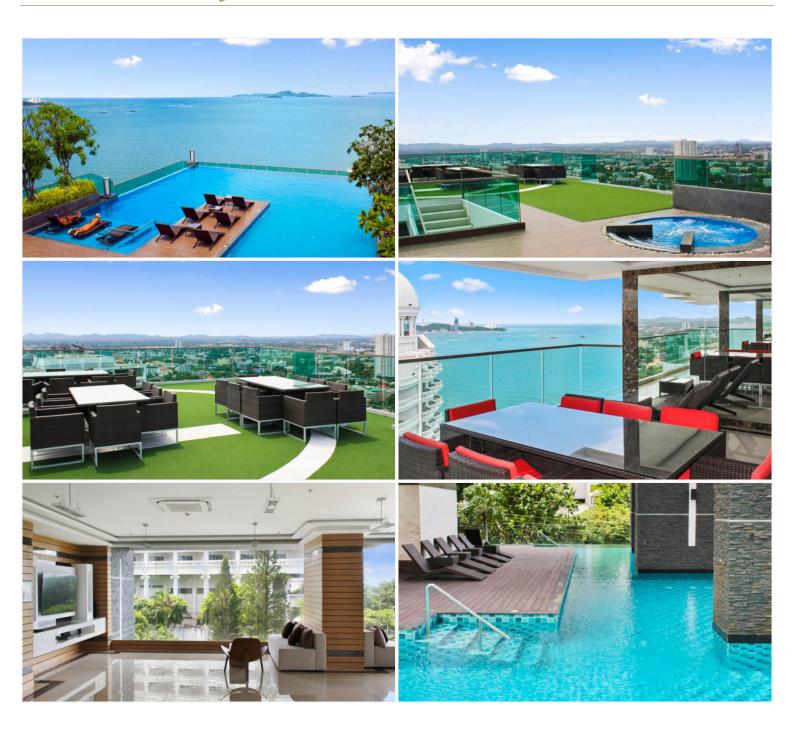

# Wong Amat Tower - Studio Sea View (11th floor)

Pattaya, Wong Amat, Thailand Reference: 6753

**\$3,280,000** 





## **Property Description**

Wong Amat Tower is a high-rise beachfront condominium on Naklua Soi 12 comprising of a single building with 361 units across 38 floors. It is situated in the prime location of Wong Amat Beach with just a few steps walk to the beach. The project is a modern design combined to create an unparalleled living experience by offering unmatched natural beauty in Pattaya.

### Photo Gallery







### **Property Details**

• Property Type: Condo

• Location: Pattaya, Wong Amat, Thailand

Internal Area: 40m²
Land Area: 40m²
Price: \$3,280,000

Bedrooms: 1Bathrooms: 1

#### **Property Features**

- Security
- Gym
- Jacuzzi
- Sauna
- Swimming Pool

#### Location