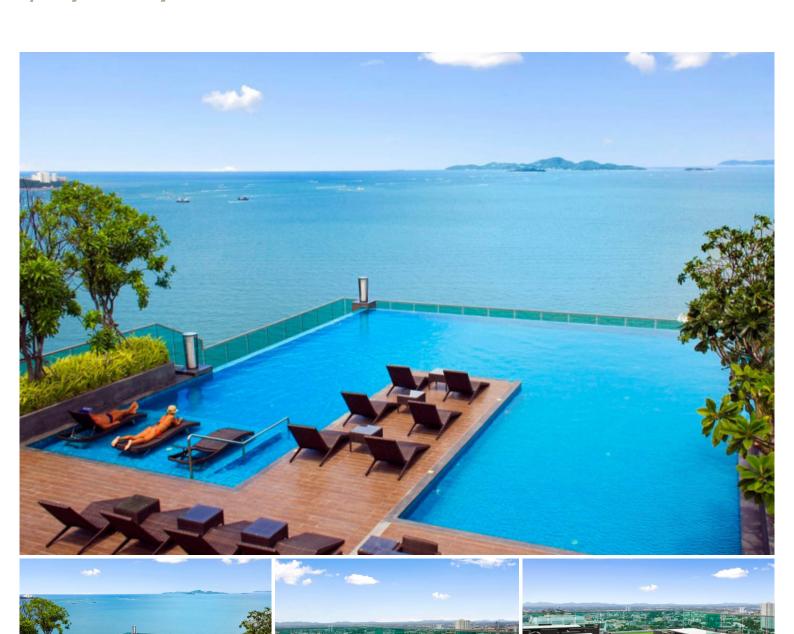

## **Property Description**

Wong Amat Tower is a high-rise beachfront condominium on Naklua Soi 12 comprising of a single building with 361 units across 38 floors. It is situated in the prime location of Wong Amat Beach with just a few steps walk to the beach. The project is a modern design combined to create an unparalleled living experience by offering unmatched natural beauty in Pattaya.

#### **Property Features**

- Security
- Gym
- Jacuzzi
- Sauna
- Swimming Pool