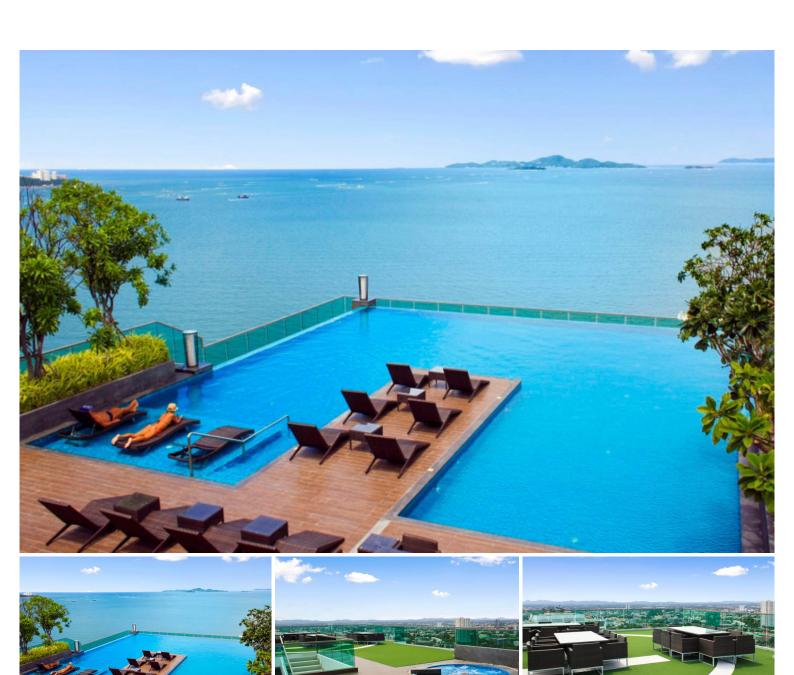

## **Property Description**

Wong Amat Tower is a high-rise beachfront condominium on Naklua Soi 12 comprising of a single building with 361 units across 38 floors. It is situated in the prime location of Wong Amat Beach with just a few steps walk to the beach. The project is a modern design combined to create an unparalleled living experience by offering unmatched natural beauty in Pattaya.

### Photo Gallery

#### **Property Features**

- Security
- Gym
- Jacuzzi
- Sauna
- Swimming Pool