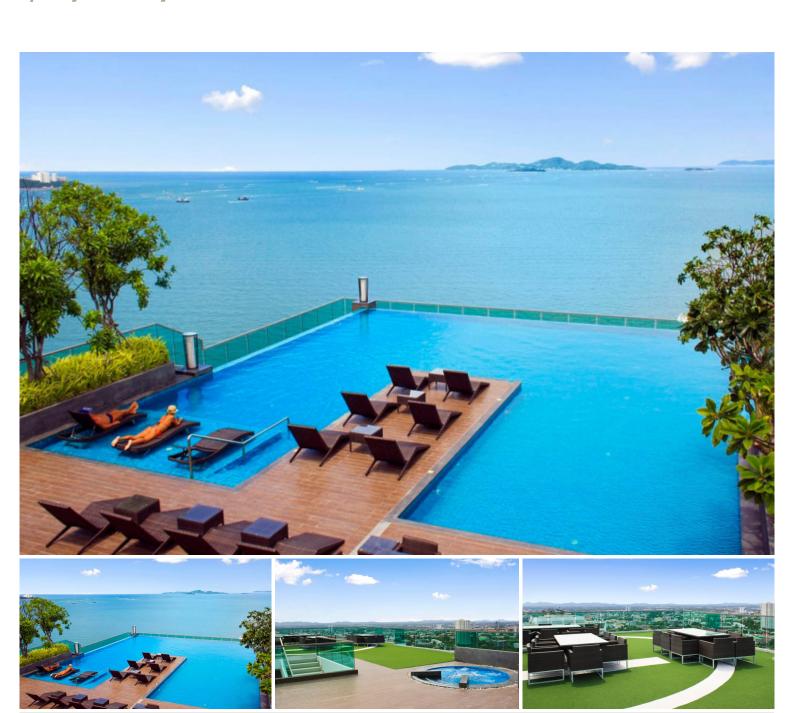

## **Property Description**

Wong Amat Tower is a high-rise beachfront condominium on Naklua Soi 12 comprising of a single building with 361 units across 38 floors. It is situated in the prime location of Wong Amat Beach with just a few steps walk to the beach. The project is a modern design combined to create an unparalleled living experience by offering unmatched natural beauty in Pattaya.

### Photo Gallery