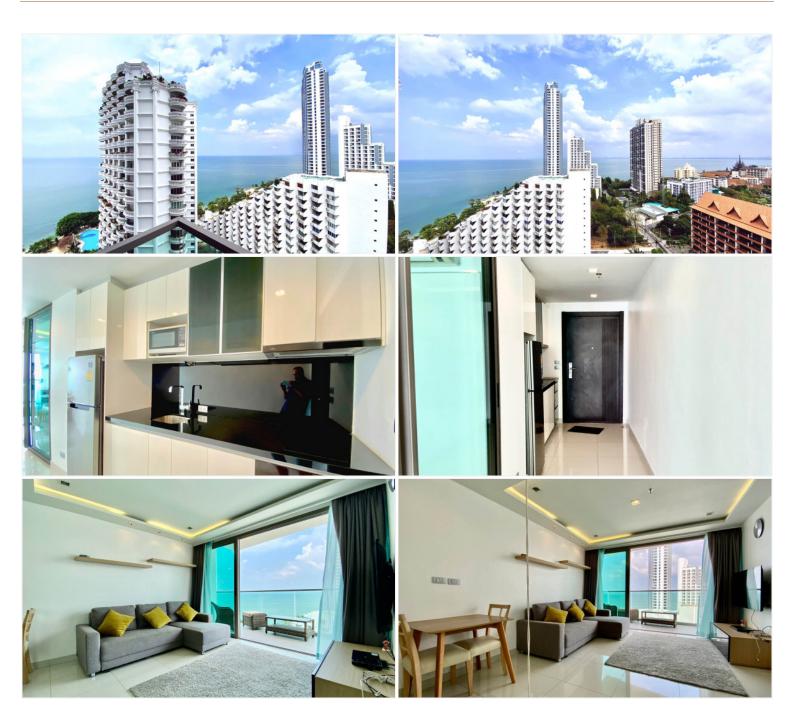

## Wong Amat Tower - 1 Bed 1 Bath Sea View (20th floor)

Pattaya, Wong Amat, Thailand Reference: 8122

# **\$3,550,000**



1 Bedrooms

1 Bathrooms

Condo

### **Property Description**

A fully-furnished unit at Wong Amat Tower, a high-rise beachfront condominium on Naklua Soi 12 comprising of a single building with 361 units across 38 floors. It is situated in the prime location of Wong Amat Beach with just a few steps walk to the beach. The project is a modern design combined to create an unparalleled living experience by offering unmatched natural beauty in Pattaya.

### Photo Gallery







#### **Property Details**

- Property Type: Condo
- Location: Pattaya, Wong Amat, Thailand
- Internal Area: 47m<sup>2</sup>
- Land Area: 47m<sup>2</sup>
- Price: \$3,550,000
- Bedrooms: 1
- Bathrooms: 1

#### **Property Features**

- Security
- Gym
- Jacuzzi
- Sauna
- Swimming Pool

#### Location