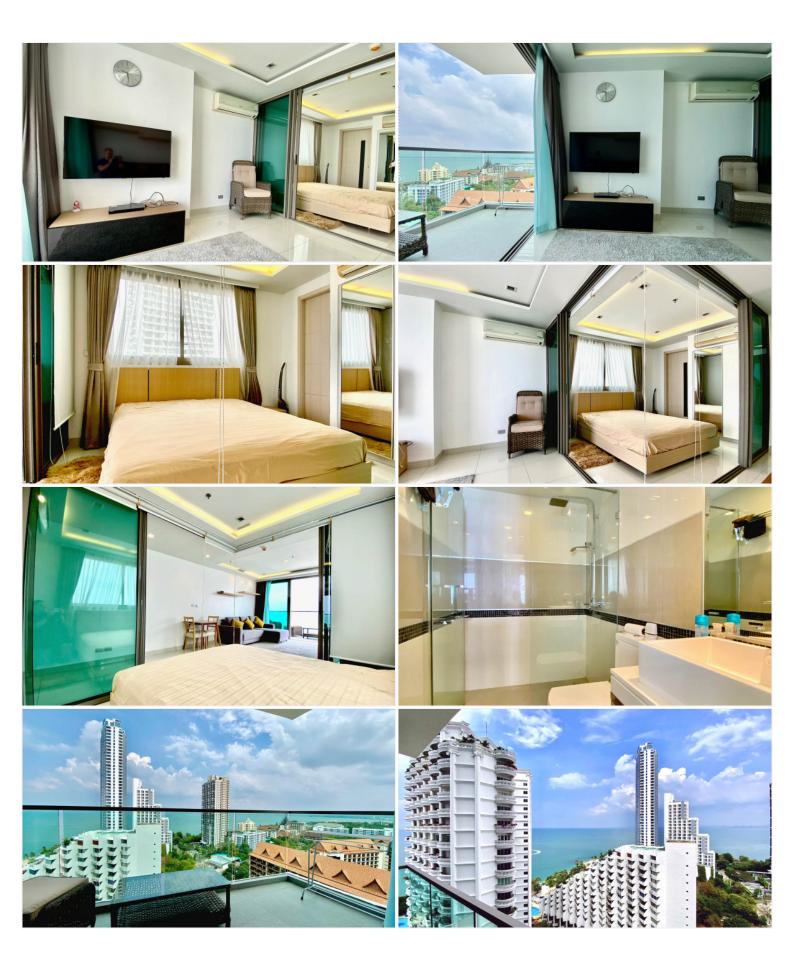

## Wong Amat Tower - 1 Bed 1 Bath Sea View (20th floor)

Pattaya, Wong Amat, Thailand Reference: 8122

# **\$3,550,000**



1 Bedrooms

1 Bathrooms

Condo

### **Property Description**

A fully-furnished unit at Wong Amat Tower, a high-rise beachfront condominium on Naklua Soi 12 comprising of a single building with 361 units across 38 floors. It is situated in the prime location of Wong Amat Beach with just a few steps walk to the beach. The project is a modern design combined to create an unparalleled living experience by offering unmatched natural beauty in Pattaya.

### Photo Gallery







#### **Property Details**

- Property Type: Condo
- Location: Pattaya, Wong Amat, Thailand
- Internal Area: 47m<sup>2</sup>
- Land Area: 47m<sup>2</sup>
- Price: \$3,550,000
- Bedrooms: 1
- Bathrooms: 1

#### **Property Features**

- Security
- Gym
- Jacuzzi
- Sauna
- Swimming Pool

#### Location