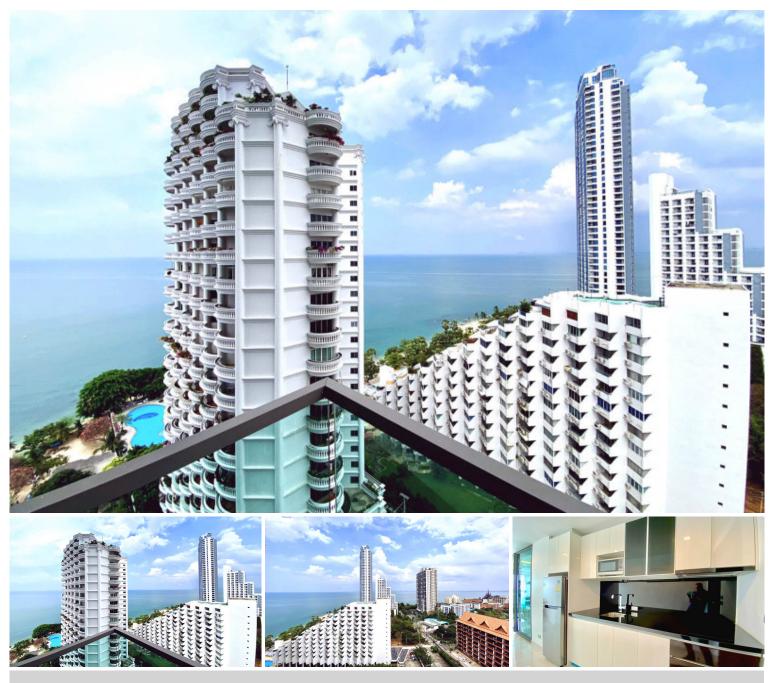

### **Property Description**

A fully-furnished unit at Wong Amat Tower, a high-rise beachfront condominium on Naklua Soi 12 comprising of a single building with 361 units across 38 floors. It is situated in the prime location of Wong Amat Beach with just a few steps walk to the beach. The project is a modern design combined to create an unparalleled living experience by offering unmatched natural beauty in Pattaya.

### Photo Gallery