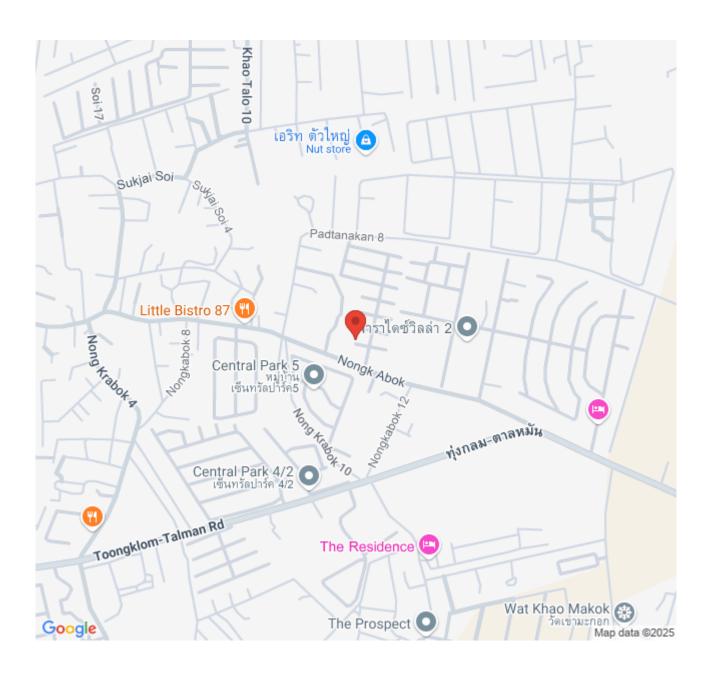

iption**

Begin your family's dream house and live in cozy and relaxing vibes with an English-style housing project at the Winston Village. The project comprises a 2-story single-detached house with a total of 161 units coming with a swimming pool and 24-hrs security as facilities. It is located in East Pattaya which is close to Sukhumvit Road approximately 2 kilometers. You can access Pattaya City, beaches, shopping malls, and other attractions at ease within a short drive.

#### Photo Gallery





## **Property Details**

• Property Type: Villa

• Location: Pattaya, Bang Lamung, Thailand

Land Area: 180m²
Price: \$5,360,000

Bedrooms: 3Bathrooms: 3

### **Property Features**

- Security
- Air Conditioning
- Balcony
- Car Park
- Electricity
- Integral Kitchen
- Guardhouse

#### Location