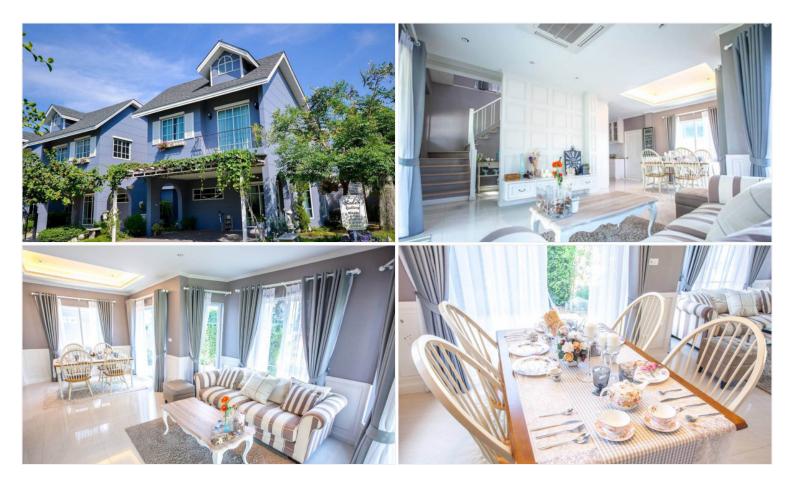

# Winston Village - Spring field (C) 3 Bed 3 Bath

Pattaya, Bang Lamung, Thailand Reference: 14097

**\$5,360,000** 









3 Bedrooms Villa

### **Property Description**

Begin your family's dream house and live in cozy and relaxing vibes with an English-style housing project at the Winston Village. The project comprises a 2-story single-detached house with a total of 161 units coming with a swimming pool and 24-hrs security as facilities. It is located in East Pattaya which is close to Sukhumvit Road approximately 2 kilometers. You can access Pattaya City, beaches, shopping malls, and other attractions at ease within a short drive.

#### Photo Gallery





## **Property Details**

• Property Type: Villa

• Location: Pattaya, Bang Lamung, Thailand

Land Area: 180m²
Price: \$5,360,000

Bedrooms: 3Bathrooms: 3

### **Property Features**

- Security
- Air Conditioning
- Balcony
- Car Park
- Electricity
- Integral Kitchen
- Guardhouse

#### Location