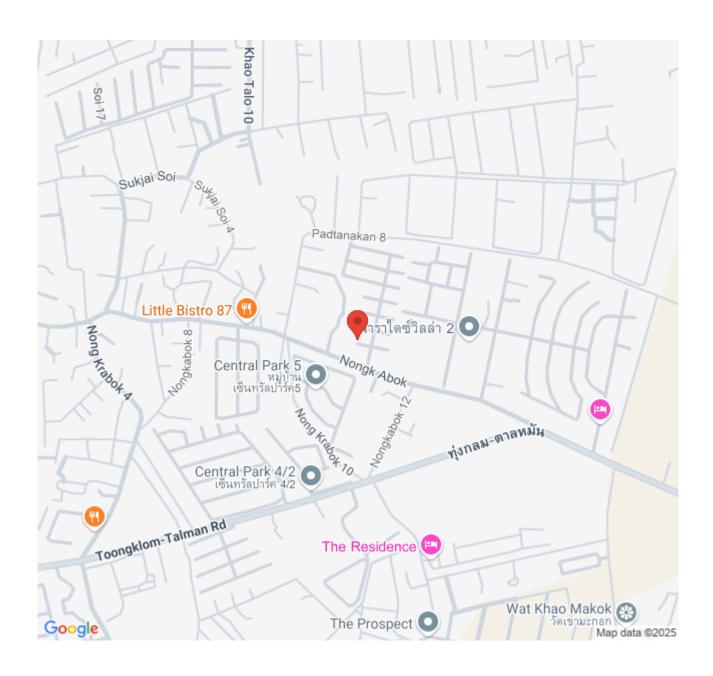

a total of 161 units coming with a swimming pool and 24-hrs security as facilities. It is located in East Pattaya which is close to Sukhumvit Road approximately 2 kilometers. You can access Pattaya City, beaches, shopping malls, and other attractions at ease within a short drive. The house consist of 3 bedrooms and 2 bathrooms, set on a plot of land of 35 sq.wah (140 sqm.), living area of 234 sqm. It comes fitted furnished with a modern kitchen, dining area, living area and 2 car parking.

## Photo Gallery





## **Property Details**

• Property Type: Villa

• Location: Pattaya, Bang Lamung, Thailand

Internal Area: 234m²
Land Area: 140m²
Price: \$3,800,000

Bedrooms: 3Bathrooms: 2

## **Property Features**

- Security
- Air Conditioning
- Balcony
- Car Park
- Electricity

#### Location