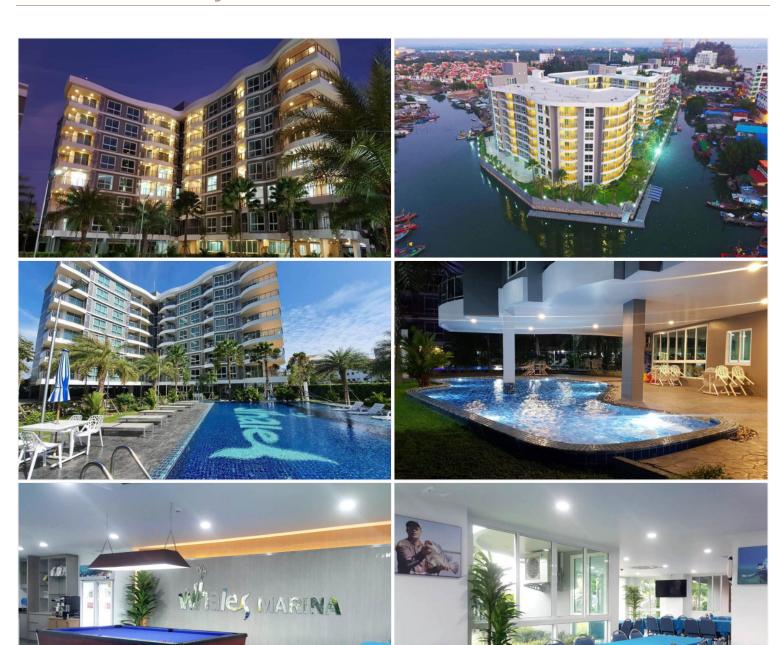

### Photo Gallery

## **Property Description**

Whale Marina Condo is a residential complex consisting of a total of 324 units in 3 buildings. Highlighting as the only condominium that has its own water sports club and quay. There is a wide selection of room types ranging from studio to two-bedroom. The project is located in Na Jomtien just 65 meters away from the sea. Whale Marina also offers full services and facilities for the most comfortable living.

#### **Property Features**

- Security
- Gym
- Sauna
- Swimming Pool