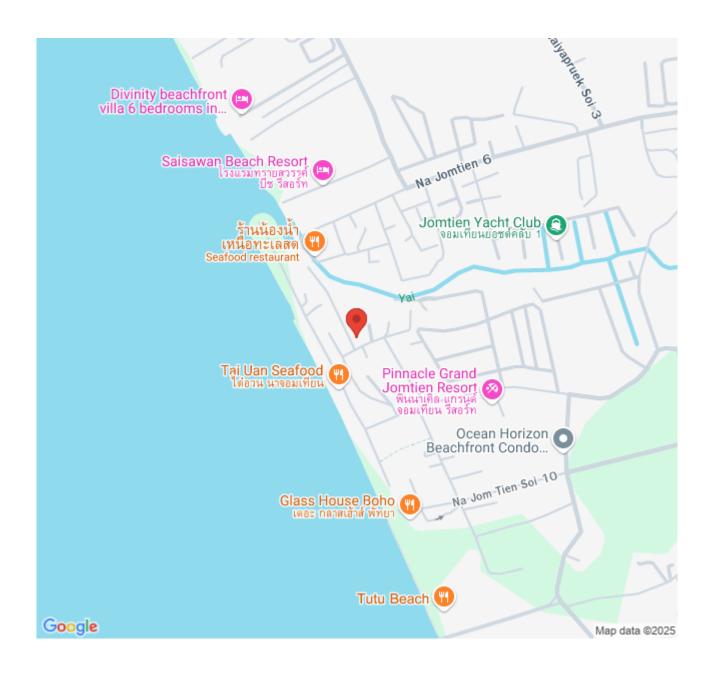

*\$2,394,000**









1 Bedrooms 1 Bathrooms Condo

## **Property Description**

Whale Marina Condo is a residential complex consisting of a total of 324 units in 3 buildings. Highlighting as the only condominium that has its own water sports club and quay. There is a wide selection of room types ranging from studio to two-bedroom. The project is located in Na Jomtien just 65 meters away from the sea. Whale Marina also offers full services and facilities for the most comfortable living.

### Photo Gallery













### **Property Details**

• Property Type: Condo

• Location: Pattaya, Na Jomtien, Thailand

• Internal Area: 28.96m<sup>2</sup>

Land Area: 1m²Price: \$2,394,000

Bedrooms: 1Bathrooms: 1

#### **Property Features**

- Security
- Gym
- Sauna
- Swimming Pool

#### Location