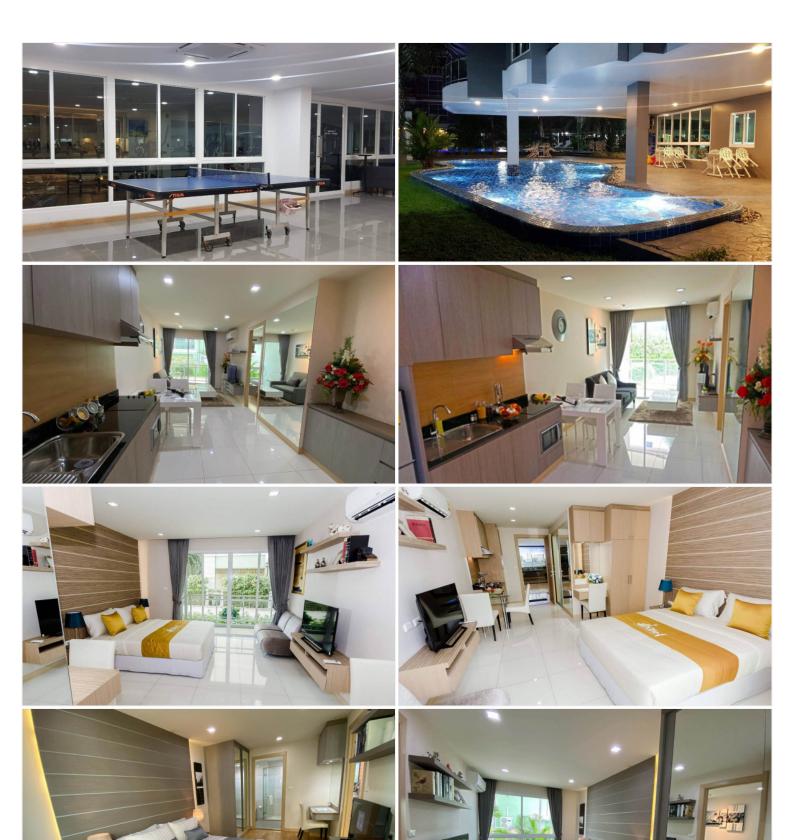

### **Property Details**

• Property Type: Condo

• Location: Pattaya, Na Jomtien, Thailand

• Internal Area: 73.61m<sup>2</sup>

Land Area: 1m²
Price: \$7,005,000

Bedrooms: 2Bathrooms: 1