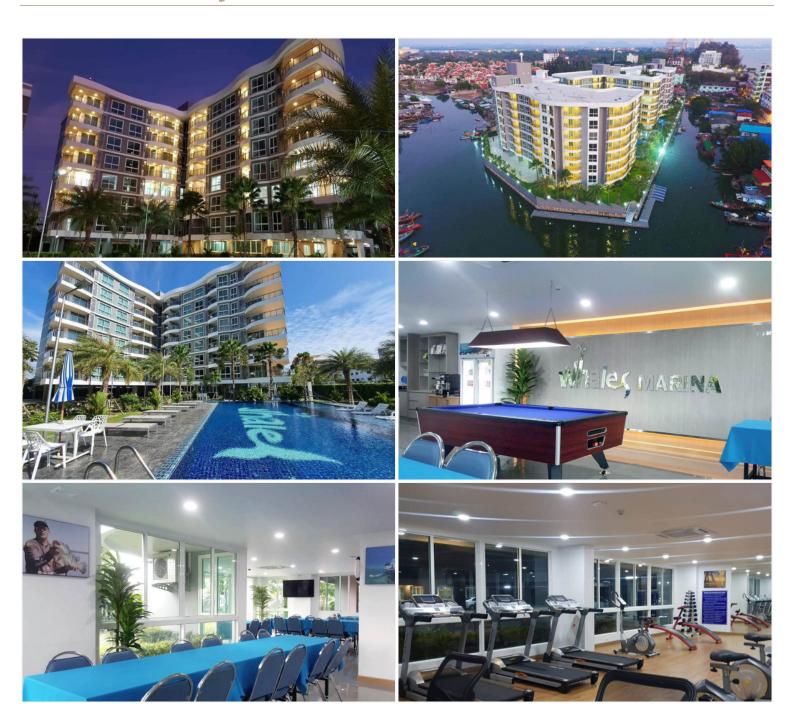

## **Property Description**

Whale Marina Condo is a residential complex consisting of a total of 324 units in 3 buildings. Highlighting as the only condominium that has its own water sports club and quay. There is a wide selection of room types ranging from studio to two-bedroom. The project is located in Na Jomtien just 65 meters away from the sea. Whale Marina also offers full services and facilities for the most comfortable living.

#### **Property Features**

- Security
- Gym
- Sauna
- Swimming Pool