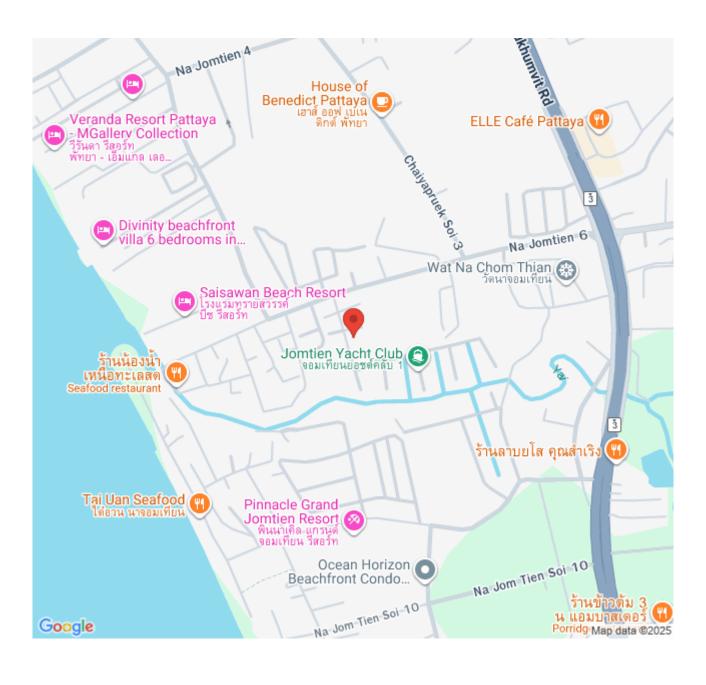

tion facilities and entertainment with a professional AV system installed. There is an impressive swimming pool and a jacuzzi for outdoor leisure. Its special feature is a private mooring dock that includes Chris Craft speedboat & Yamaha Jet Ski. It consists of 4 bedrooms, 4 bathrooms, a large open living area, a European kitchen, and a fully-equipped gym. The location is in Na Jomtien within walking distance from the beach and just 5 minutes from the Motorway M7, 20 minutes from downtown Pattaya City.

### Photo Gallery











# **Property Details**

• Property Type: Villa

• Location: Pattaya, Na Jomtien, Thailand

• Internal Area: 607.5m<sup>2</sup>

Land Area: 1312m²
Price: \$69,000,000

Bedrooms: 4Bathrooms: 5

### **Property Features**

- Security
- Gym
- Jacuzzi

#### Location