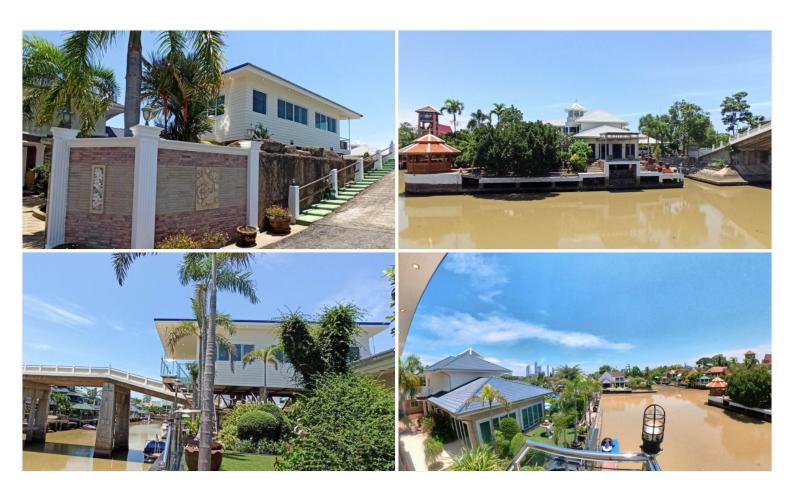

# **Property Description**

A luxury detached pool villa comes fully furnished and equipped with top-quality furniture and fittings. This house offers full-function facilities and entertainment with a professional AV system installed. There is an impressive swimming pool and a jacuzzi for outdoor leisure. Its special feature is a private mooring dock that includes Chris Craft speedboat & Yamaha Jet Ski. It consists of 4 bedrooms, 4 bathrooms, a large open living area, a European kitchen, and a fully-equipped gym. The location is in Na Jomtien within walking distance from the beach and just 5 minutes from the Motorway M7, 20 minutes from downtown Pattaya City.

### Photo Gallery