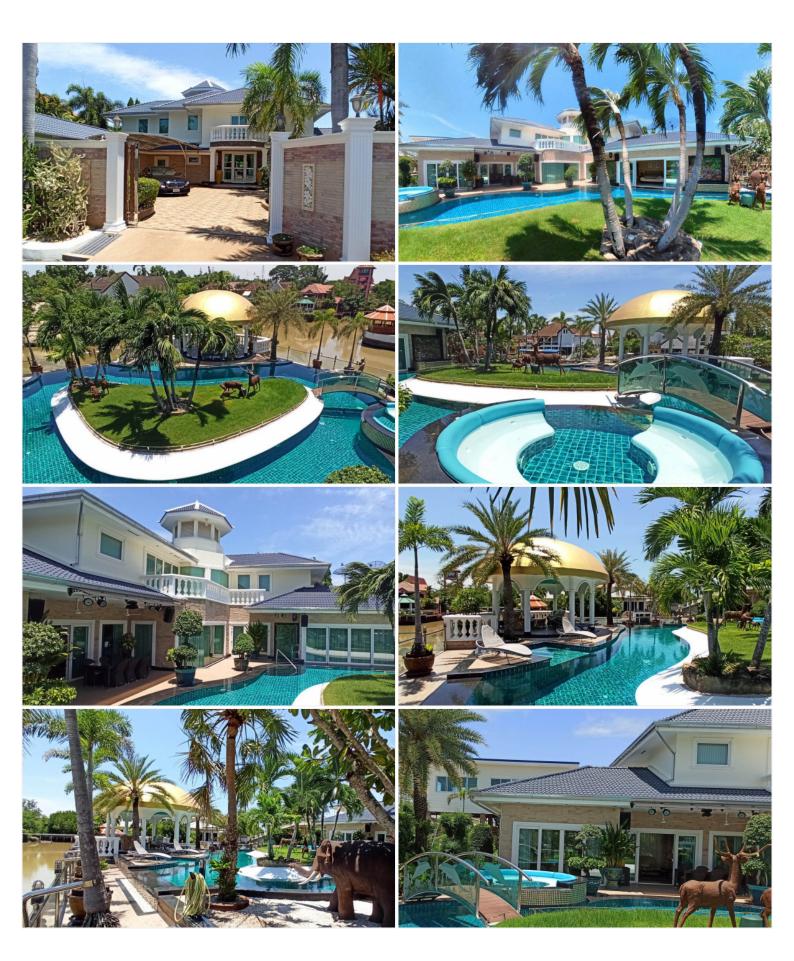

# **Property Description**

A luxury detached pool villa comes fully furnished and equipped with top-quality furniture and fittings. This house offers full-function facilities and entertainment with a professional AV system installed. There is an impressive swimming pool and a jacuzzi for outdoor leisure. Its special feature is a private mooring dock that includes Chris Craft speedboat & Yamaha Jet Ski. It consists of 4 bedrooms, 4 bathrooms, a large open living area, a European kitchen, and a fully-equipped gym. The location is in Na Jomtien within walking distance from the beach and just 5 minutes from the Motorway M7, 20 minutes from downtown Pattaya City.

### Photo Gallery

### **Property Features**

- Security
- Gym
- Jacuzzi