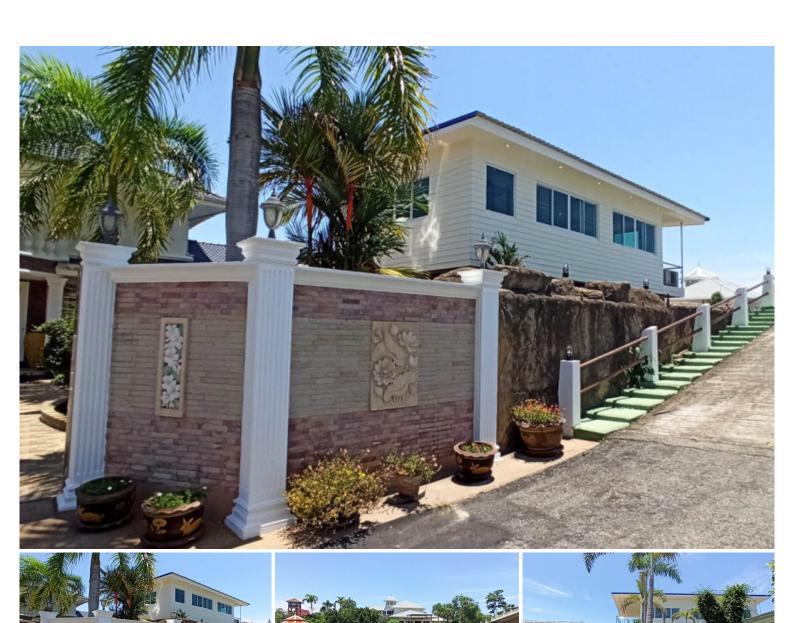

# Waterfront Villa for Sale - 4 Bed 5 Bath with Private Pool and Mooring Dock

Pattaya, Na Jomtien, Thailand Reference: 8494

**\$69,000,000** 

# **Property Description**

A luxury detached pool villa comes fully furnished and equipped with top-quality furniture and fittings. This house offers full-function facilities and entertainment with a professional AV system installed. There is an impressive swimming pool and a jacuzzi for outdoor leisure. Its special feature is a private mooring dock that includes Chris Craft speedboat & Yamaha Jet Ski. It consists of 4 bedrooms, 4 bathrooms, a large open living area, a European kitchen, and a fully-equipped gym. The location is in Na Jomtien within walking distance from the beach and just 5 minutes from the Motorway M7, 20 minutes from downtown Pattaya City.

### Photo Gallery