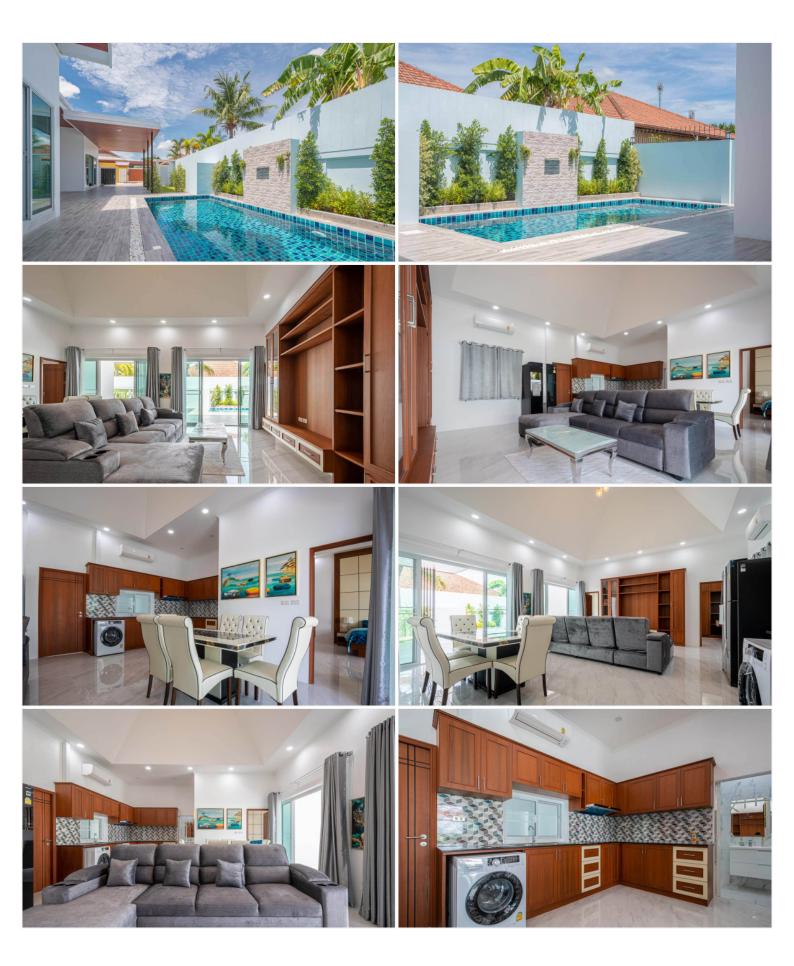

## **Property Description**

A newly built detached house with fully built-in furniture, located at Siam Executive Village in East Pattaya. This modern villa offers 3 bedrooms 4 bathrooms, 1 living room, 1 European kitchen, 3 car parking, electric appliances, and a swimming pool with jacuzzi on a plot of land 288 sqm., and a living area of 150 sqm. Its location is easily accessible to international schools, Jomtien and Pattaya are just a short drive away for shopping, dining, and nightlife.