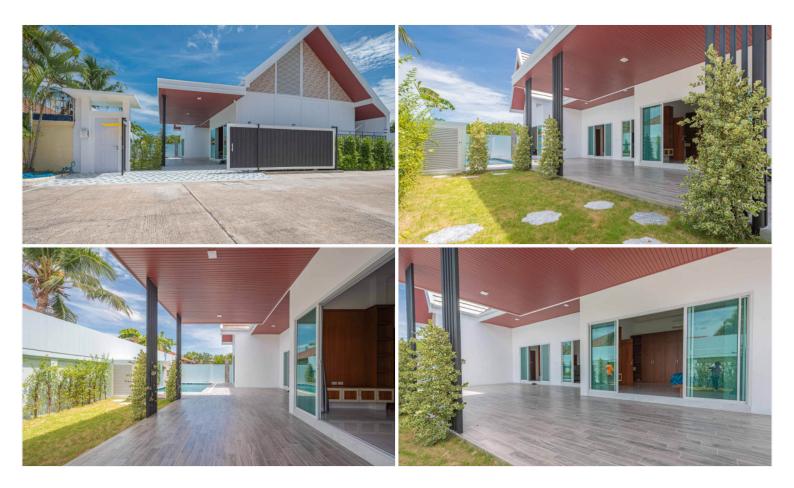

## **Property Description**

A newly built detached house with fully built-in furniture, located at Siam Executive Village in East Pattaya. This modern villa offers 3 bedrooms 4 bathrooms, 1 living room, 1 European kitchen, 3 car parking, electric appliances, and a swimming pool with jacuzzi on a plot of land 288 sqm., and a living area of 150 sqm. Its location is easily accessible to international schools, Jomtien and Pattaya are just a short drive away for shopping, dining, and nightlife.