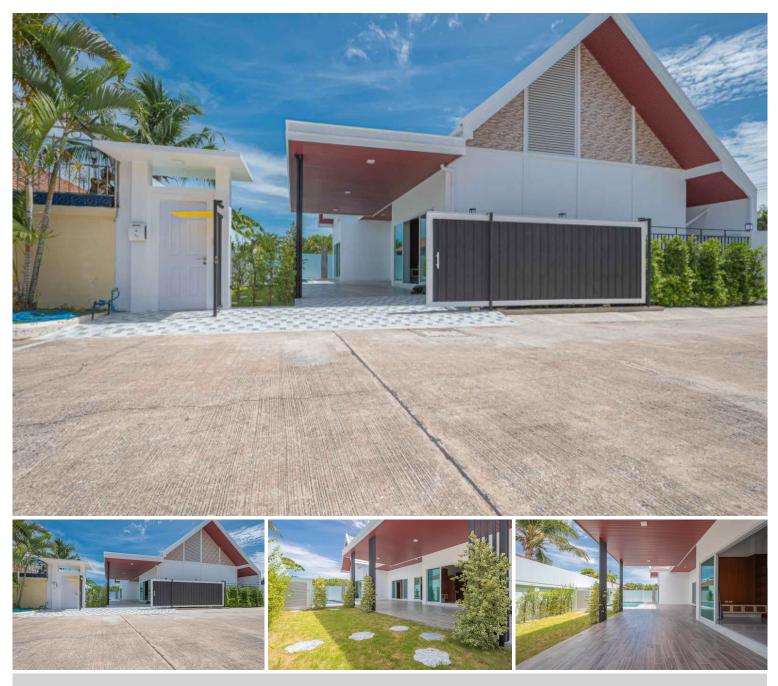

## **Property Description**

A newly built detached house with fully built-in furniture, located at Siam Executive Village in East Pattaya. This modern villa offers 3 bedrooms 4 bathrooms, 1 living room, 1 European kitchen, 3 car parking, electric appliances, and a swimming pool with jacuzzi on a plot of land 288 sqm., and a living area of 150 sqm. Its location is easily accessible to international schools, Jomtien and Pattaya are just a short drive away for shopping, dining, and nightlife.