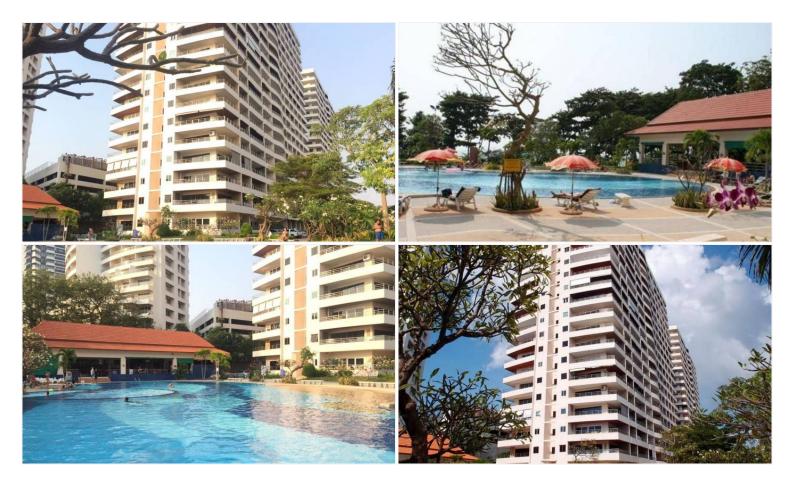

**Condition and Amenities** View Talay 3 is not only notable for its remarkable location but also for its wide range of amenities that cater to every lifestyle. These include:

- A spacious lobby and reception hall
- High-speed WiFi connectivity
- A state-of-the-art fitness center
- Beautifully landscaped gardens

- A large communal pool
- An inviting outdoor seating area
- Ample car parking facilities
- Passenger elevators for convenience
- Advanced CCTV surveillance
- 24-hour security for peace of mind Additionally, the project features a garage, garden/BBQ area, and a swimming pool, ensuring a comfortable and luxurious living experience.