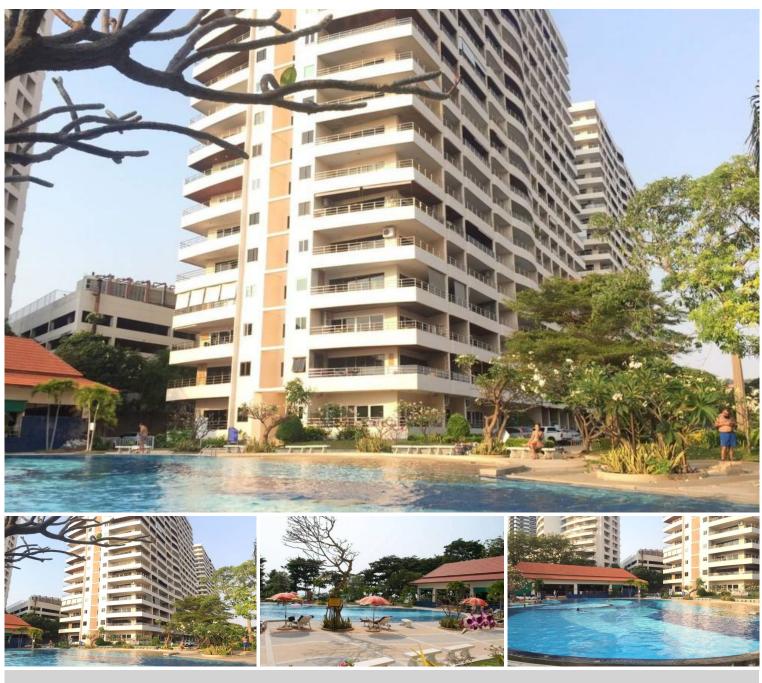

## **Property Description**

**Introduction** Nestled in the prestigious Pratumnak area, View Talay 3 emerges as a stunning 20-story high-rise condominium project. Comprising two buildings with a total of 1,000 residential units, this development, completed in 2006, offers an exquisite beachfront living experience on Pratumnak Hill, combining privacy and convenience in a vibrant setting.

**Condition and Amenities** View Talay 3 is not only notable for its remarkable location but also for its wide range of amenities that cater to every lifestyle. These include:

- A spacious lobby and reception hall
- High-speed WiFi connectivity
- A state-of-the-art fitness center
- Beautifully landscaped gardens

- A large communal pool
- An inviting outdoor seating area
- Ample car parking facilities
- Passenger elevators for convenience
- Advanced CCTV surveillance
- 24-hour security for peace of mind Additionally, the project features a garage, garden/BBQ area, and a swimming pool, ensuring a comfortable and luxurious living experience.