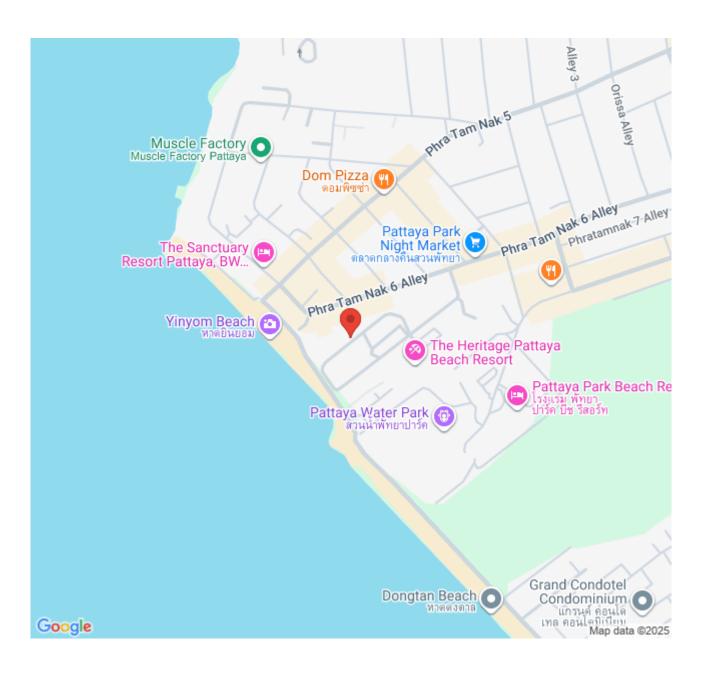

**Location and Neighborhood** View Talay 3 is strategically located at Soi Pratumnak 6, Pattaya City, Nong Prue, Bang Lamung, Chon Buri. This prime location on the beachfront of Pratumnak Hill is a serene yet convenient area surrounded by hotels, condos, houses, bars, restaurants, and convenience stores, offering residents an enviable blend of tranquility and urban lifestyle.

## Location