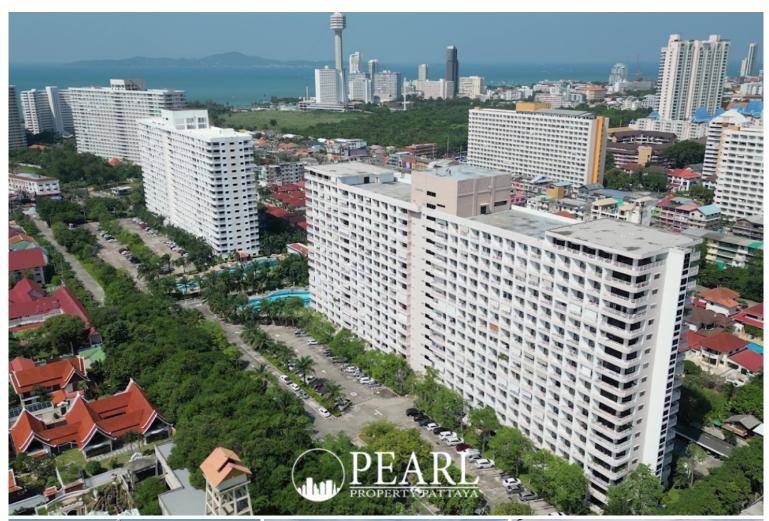

### **Property Description**

View Talay 2 is a well-established condominium complex located in the heart of Jomtien, Pattaya. Completed in 2002, this development comprises two 18-story buildings, A and B, housing a total of 1,934 residential units.

#### **Prime Location**

Situated on Thappraya Road, View Talay 2 offers residents convenient access to both Jomtien Beach and Pattaya City. The complex is approximately 550 meters from Jomtien Beach, allowing for easy walks to the shoreline. Its central location ensures proximity to shopping centers, restaurants, entertainment venues, and essential services.