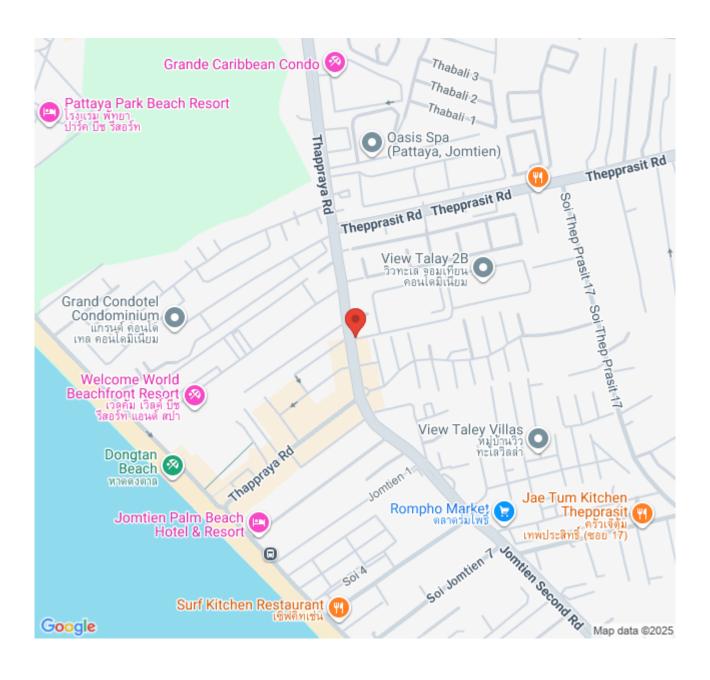

enities**

Residents of View Talay 2 can enjoy a range of on-site facilities:

- Large Communal Swimming Pool: Ideal for relaxation and leisure
- •Well-Equipped Fitness Center: Supports various workout routines
- •On-Site Restaurants and Bars: Offering diverse dining options
- •Convenience Stores and Shops: Including mini-marts, laundry services, and more
- •24-Hour Security: Ensuring resident safety with key card access and CCTV surveillance

•Ample Parking Space: Providing convenience for vehicle owners

## Photo Gallery







## **Property Details**

• Property Type: Condo

• Location: Muang Pattaya, Na Jomtien, Thailand

Land Area: 10000m²
Price: \$5,700,000

Bedrooms: 1Bathrooms: 0

## **Property Features**

- Security
- Gym
- Swimming Pool
- Balcony
- Car Park
- Lift

### Location