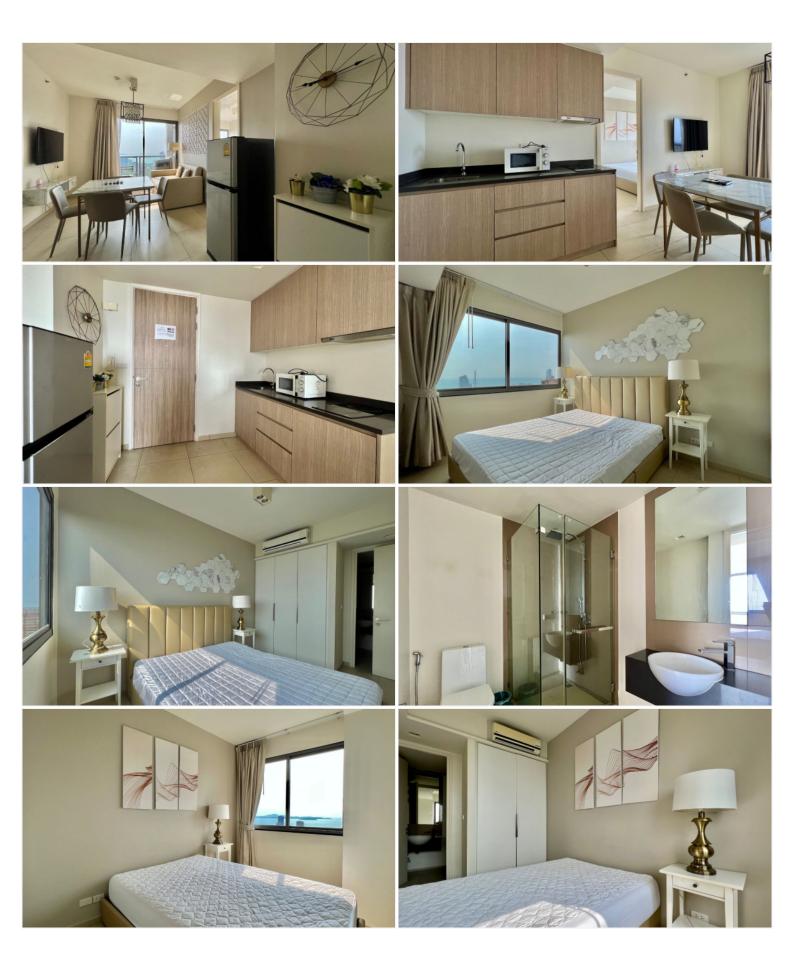

#### **Property Description**

**Unixx South Pattaya,** is a condo and apartment project located in Nong Prue, Pattaya and was completed in Dec 2015. It has 1207 units across 46 floors, a high-rise condominium on an exclusive location near Pratumnak Hill in South Pattaya, featuring a family pool, podium top lap pool, fitness centre, sauna, and 24-hour security with CCTV. This unit is on the 42nd floor with sea view, offering 53 sqm. of living space, 2 Bedrooms and 2 Bathrooms comes with fully furnished, dinning area and living area. Ready to move in!

#### Photo Gallery