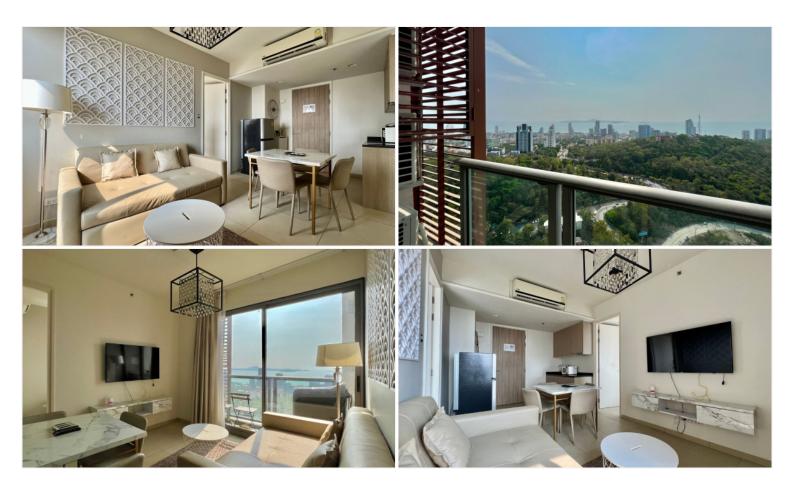

#### **Property Description**

**Unixx South Pattaya,** is a condo and apartment project located in Nong Prue, Pattaya and was completed in Dec 2015. It has 1207 units across 46 floors, a high-rise condominium on an exclusive location near Pratumnak Hill in South Pattaya, featuring a family pool, podium top lap pool, fitness centre, sauna, and 24-hour security with CCTV. This unit is on the 42nd floor with sea view, offering 53 sqm. of living space, 2 Bedrooms and 2 Bathrooms comes with fully furnished, dinning area and living area. Ready to move in!

#### Photo Gallery