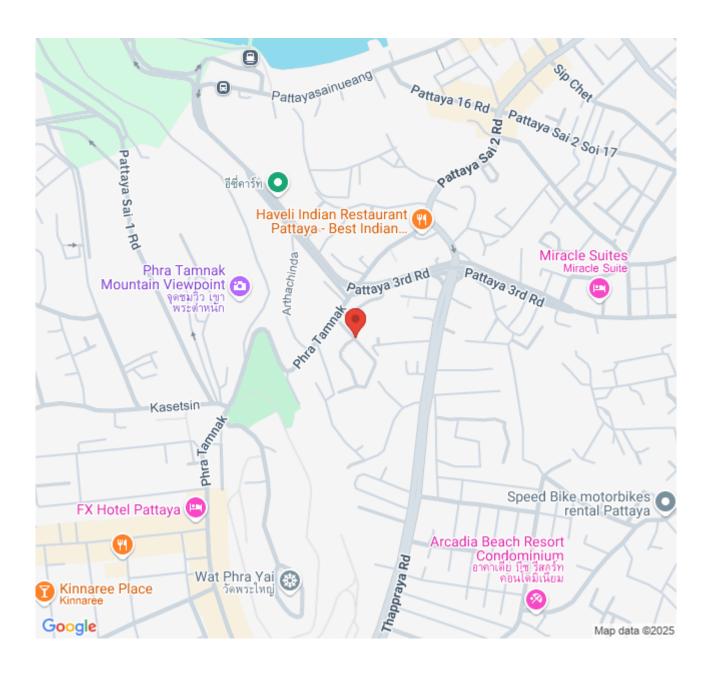

s completed in Dec 2015. It has 1207 units across 46 floors, a high-rise condominium on an exclusive location near Pratumnak Hill in South Pattaya, featuring a family pool, podium top lap pool, fitness centre, sauna, and 24-hour security with CCTV. This unit is on the 42nd floor with sea view, offering 53 sqm. of living space, 2 Bedrooms and 2 Bathrooms comes with fully furnished, dinning area and living area. Ready to move in!

#### Photo Gallery











### **Property Details**

• Property Type: Condo

• Location: Pattaya, Pratumnak, Thailand

Internal Area: 53m²
Land Area: 53m²

• Price: \$23,000 per month

Bedrooms: 2Bathrooms: 2

#### **Property Features**

- Security
- Gym
- Sauna
- Swimming Pool
- Air Conditioning
- Balcony
- Car Park
- Electricity
- Alarm
- Lift

#### Location