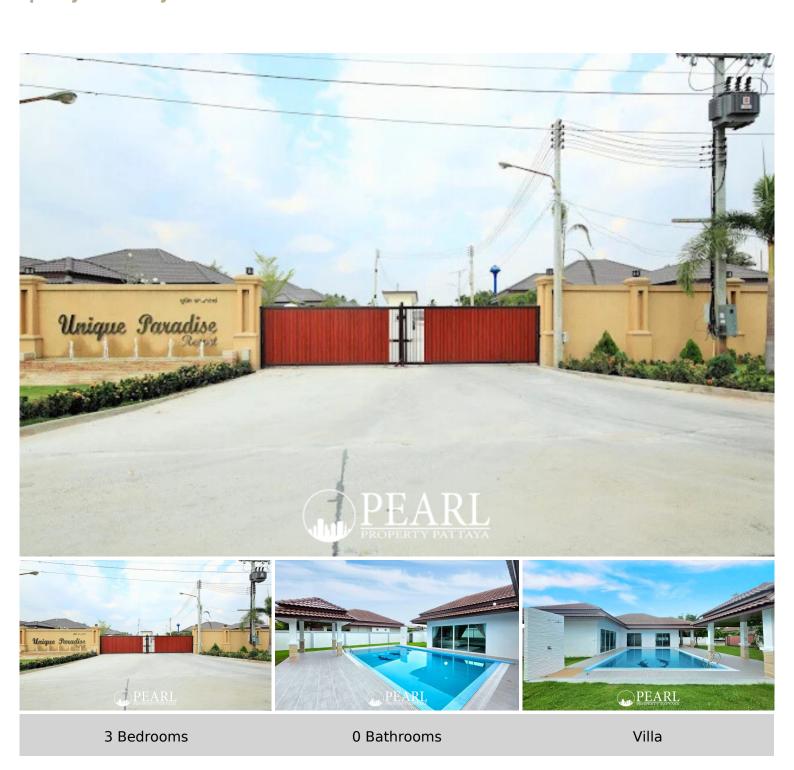

# **Unique Paradise Resort**

Muang Pattaya, Thailand

Reference: 5570

### **Property Description**

**Unique Paradise Resort,** a tranquil enclave of luxury pool villas nestled in the serene Huai Yai district of Pattaya. Situated just 4 km from Sukhumvit Road, this exclusive development offers a harmonious blend of countryside charm and convenient access to vibrant city life, with Jomtien Beach and central Pattaya only a short drive away.

#### **Development Overview:**

• Location: Huai Yai, Banglamung, Chonburi, Thailand

• Number of Units: 17 private villas

• Land Area: Approximately 640 sqm per villa

• Villa Size: Each villa boasts a spacious 480 sqm of living space