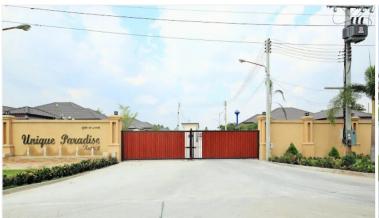

### **Property Description**

**Unique Paradise Resort,** a tranquil enclave of luxury pool villas nestled in the serene Huai Yai district of Pattaya. Situated just 4 km from Sukhumvit Road, this exclusive development offers a harmonious blend of countryside charm and convenient access to vibrant city life, with Jomtien Beach and central Pattaya only a short drive away.

#### **Development Overview:**

• Location: Huai Yai, Banglamung, Chonburi, Thailand

• Number of Units: 17 private villas

• Land Area: Approximately 640 sqm per villa

• Villa Size: Each villa boasts a spacious 480 sqm of living space