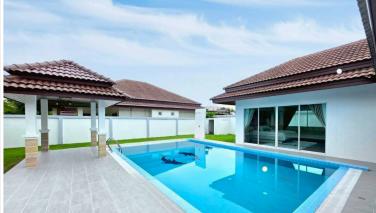

#### **Facilities & Amenities:**

| Private swimming pools with sunbathing and BBQ areas       |
|------------------------------------------------------------|
| Fully equipped kitchens and dining areas                   |
| Lush private gardens and pool salas                        |
| Complimentary Wi-Fi throughout the resort                  |
| On-site restaurant offering Thai and international cuisine |
| Spa services and massage treatments                        |
| Golf course within 3 km                                    |

### **Property Details**

• Property Type: Villa

• Location: Muang Pattaya, Thailand

Land Area: 10000m²
Price: \$7,300,000

Bedrooms: 3Bathrooms: 0