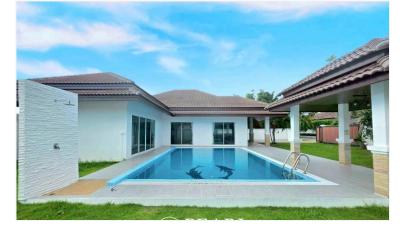

#### **Facilities & Amenities:**

| Private swimming pools with sunbathing and BBQ areas       |
|------------------------------------------------------------|
| Fully equipped kitchens and dining areas                   |
| Lush private gardens and pool salas                        |
| Complimentary Wi-Fi throughout the resort                  |
| On-site restaurant offering Thai and international cuisine |
| Spa services and massage treatments                        |
| Golf course within 3 km                                    |

### **Property Details**

• Property Type: Villa

• Location: Muang Pattaya, Thailand

Land Area: 10000m²
Price: \$7,300,000

Bedrooms: 3Bathrooms: 0