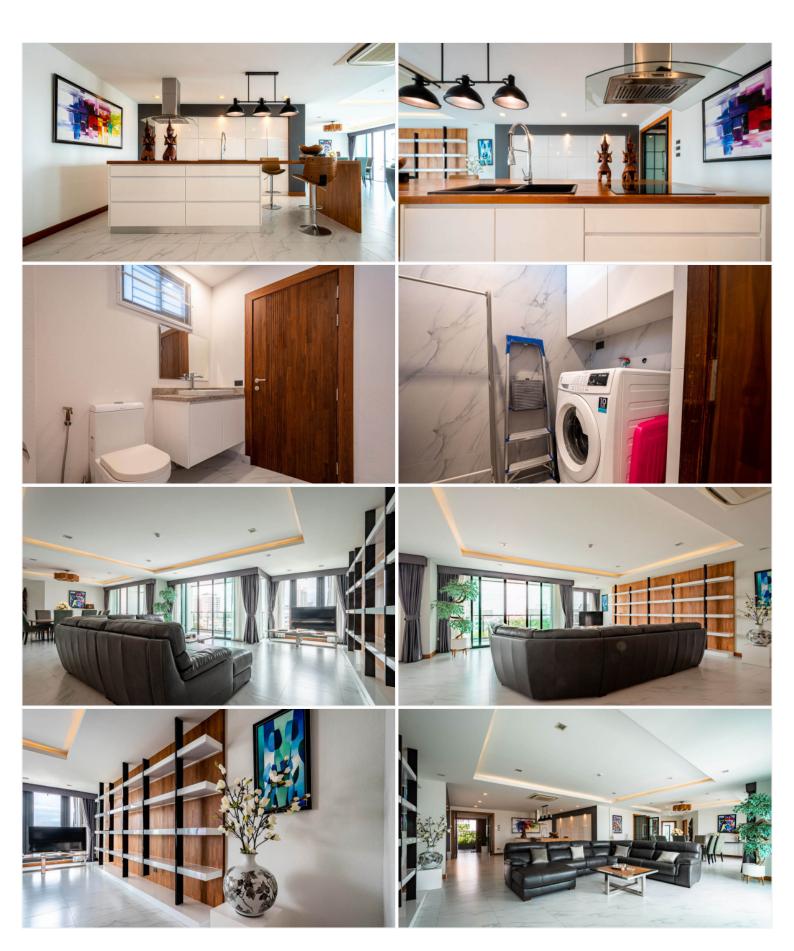

### **Tropicana - Penthouse**

Pattaya, Bang Lamung, Thailand

Reference: 11886

## **\$16,954,000**









2 Bedrooms 2 Bathrooms Condo

# **Property Description**

Tropicana is unique as it is specially designed for retirees offering a medical facility staffed with a full-time staff and doctors. This stunning penthouse is a complete fully furnished unit with a spacious space of 255 sqm. There are two pools in the complex and a spa, and a fitness center. The location of Tropicana is ideal as it is 5 minutes to central Pattaya and has an amazing beach at the end of the street. Unit sizes start from 70 sqm. up to 250 sqm. All units are in foreign ownership.

#### Photo Gallery











## **Property Details**

• Property Type: Condo

• Location: Pattaya, Bang Lamung, Thailand

• Internal Area: 255.73m<sup>2</sup>

Land Area: 256m²
Price: \$16,954,000

Bedrooms: 2Bathrooms: 2

### **Property Features**

- Security
- Gym
- Swimming Pool
- Balcony
- Car Park
- Electricity
- Integral Kitchen

#### Location