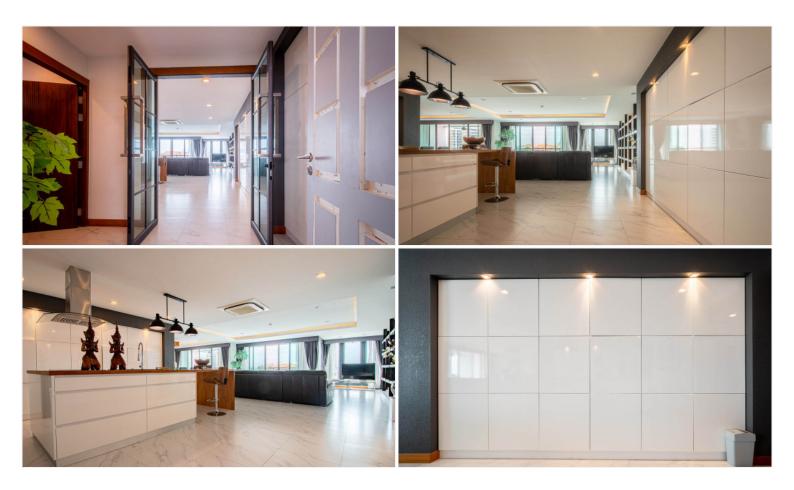

### **Tropicana - Penthouse**

Pattaya, Bang Lamung, Thailand

Reference: 11886

## **\$16,954,000**









2 Bedrooms 2 Bathrooms Condo

# **Property Description**

Tropicana is unique as it is specially designed for retirees offering a medical facility staffed with a full-time staff and doctors. This stunning penthouse is a complete fully furnished unit with a spacious space of 255 sqm. There are two pools in the complex and a spa, and a fitness center. The location of Tropicana is ideal as it is 5 minutes to central Pattaya and has an amazing beach at the end of the street. Unit sizes start from 70 sqm. up to 250 sqm. All units are in foreign ownership.

#### Photo Gallery











## **Property Details**

• Property Type: Condo

• Location: Pattaya, Bang Lamung, Thailand

• Internal Area: 255.73m<sup>2</sup>

Land Area: 256m²
Price: \$16,954,000

Bedrooms: 2Bathrooms: 2

### **Property Features**

- Security
- Gym
- Swimming Pool
- Balcony
- Car Park
- Electricity
- Integral Kitchen

#### Location