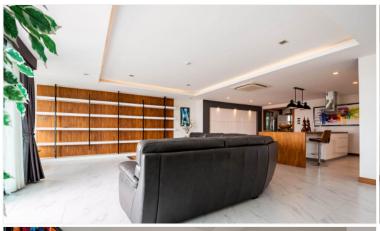

### **Tropicana - Penthouse**

Pattaya, Bang Lamung, Thailand

Reference: 11886

## **\$16,954,000**









2 Bedrooms 2 Bathrooms Condo

# **Property Description**

Tropicana is unique as it is specially designed for retirees offering a medical facility staffed with a full-time staff and doctors. This stunning penthouse is a complete fully furnished unit with a spacious space of 255 sqm. There are two pools in the complex and a spa, and a fitness center. The location of Tropicana is ideal as it is 5 minutes to central Pattaya and has an amazing beach at the end of the street. Unit sizes start from 70 sqm. up to 250 sqm. All units are in foreign ownership.

#### Photo Gallery











## **Property Details**

• Property Type: Condo

• Location: Pattaya, Bang Lamung, Thailand

• Internal Area: 255.73m<sup>2</sup>

Land Area: 256m²
Price: \$16,954,000

Bedrooms: 2Bathrooms: 2

### **Property Features**

- Security
- Gym
- Swimming Pool
- Balcony
- Car Park
- Electricity
- Integral Kitchen

#### Location