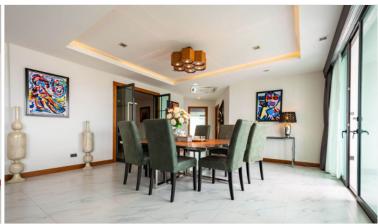

### **Tropicana - Penthouse**

Pattaya, Bang Lamung, Thailand

Reference: 11886

## **\$16,954,000**









2 Bedrooms 2 Bathrooms Condo

# **Property Description**

Tropicana is unique as it is specially designed for retirees offering a medical facility staffed with a full-time staff and doctors. This stunning penthouse is a complete fully furnished unit with a spacious space of 255 sqm. There are two pools in the complex and a spa, and a fitness center. The location of Tropicana is ideal as it is 5 minutes to central Pattaya and has an amazing beach at the end of the street. Unit sizes start from 70 sqm. up to 250 sqm. All units are in foreign ownership.

#### Photo Gallery











## **Property Details**

• Property Type: Condo

• Location: Pattaya, Bang Lamung, Thailand

• Internal Area: 255.73m<sup>2</sup>

Land Area: 256m²
Price: \$16,954,000

Bedrooms: 2Bathrooms: 2

### **Property Features**

- Security
- Gym
- Swimming Pool
- Balcony
- Car Park
- Electricity
- Integral Kitchen

#### Location