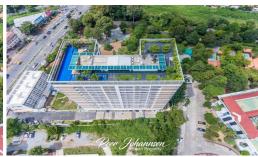

### **Property Description**

Treetops is a mid-rise freehold condominium developed by Boutique Group, comprising 252 units across 15 floors. It is designed in a contemporary boutique style in accordance with the natural environment. The project is situated on the potential location, Thappraya Road which is easily accessible to Jomtien Beach, Pratamnak Hill, Pattaya Beach, and local attractions. The condominium represents modern living with complete facilities including a rooftop swimming pool, garden, fitness center, BBQ area, wifi, parking, and security