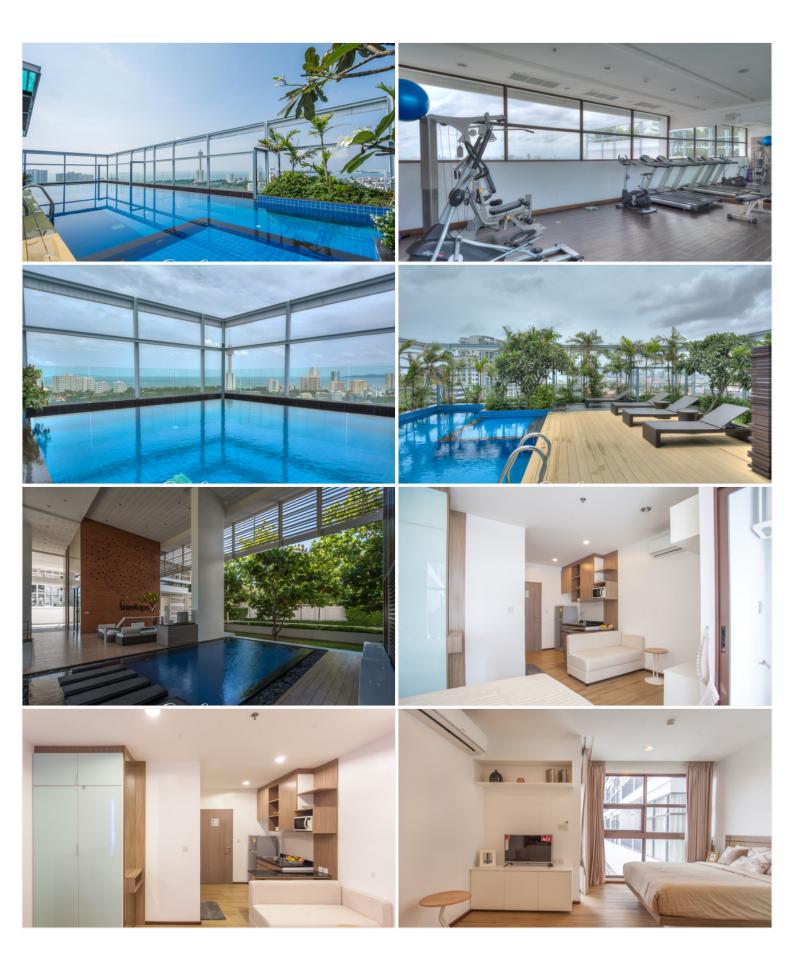

### **Property Description**

Treetops is a mid-rise freehold condominium developed by Boutique Group, comprising 252 units across 15 floors. It is designed in a contemporary boutique style in accordance with the natural environment. The project is situated on the potential location, Thappraya Road which is easily accessible to Jomtien Beach, Pratamnak Hill, Pattaya Beach, and local attractions. The condominium represents modern living with complete facilities including a rooftop swimming pool, garden, fitness center, BBQ area, wifi, parking, and security

#### Photo Gallery