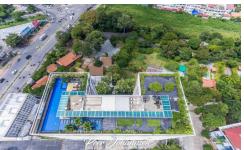

### **Property Description**

Treetops is a mid-rise freehold condominium developed by Boutique Group, comprising 252 units across 15 floors. It is designed in a contemporary boutique style in accordance with the natural environment. The project is situated on the potential location, Thappraya Road which is easily accessible to Jomtien Beach, Pratamnak Hill, Pattaya Beach, and local attractions. The condominium represents modern living with complete facilities including a rooftop swimming pool, garden, fitness center, BBQ area, wifi, parking, and security