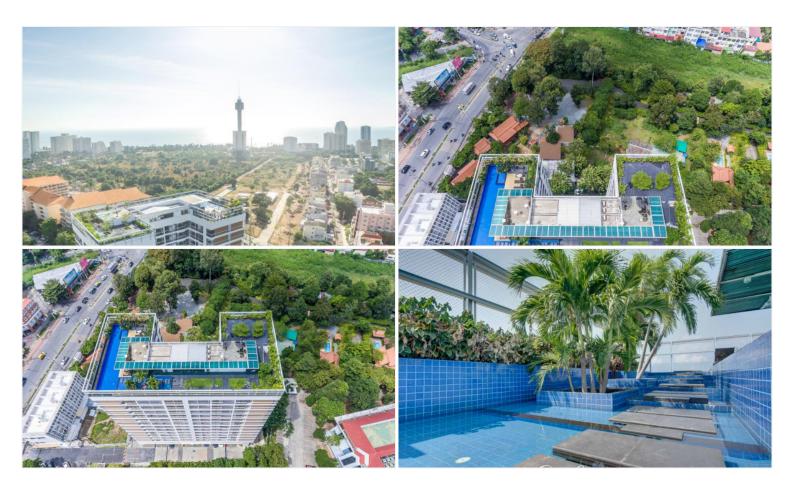

### **Property Description**

Treetops is a mid-rise freehold condominium developed by Boutique Group, comprising 252 units across 15 floors. It is designed in a contemporary boutique style in accordance with the natural environment. The project is situated on the potential location, Thappraya Road which is easily accessible to Jomtien Beach, Pratamnak Hill, Pattaya Beach, and local attractions. The condominium represents modern living with complete facilities including a rooftop swimming pool, garden, fitness center, BBQ area, wifi, parking, and security

#### Photo Gallery