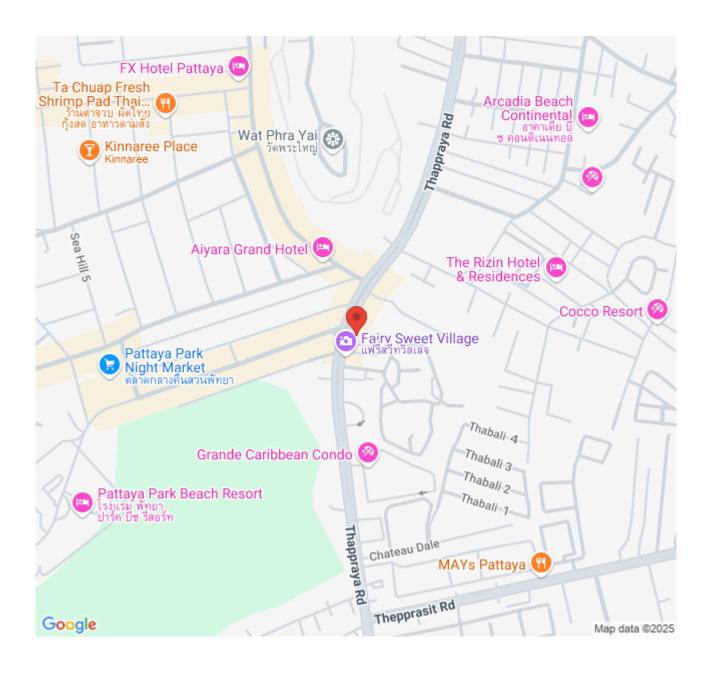

ontemporary boutique style in accordance with the natural environment. The project is situated on the potential location, Thappraya Road which is easily accessible to Jomtien Beach, Pratamnak Hill, Pattaya Beach, and local attractions. The condominium represents modern living with complete facilities including a rooftop swimming pool, garden, fitness center, BBQ area, wifi, parking, and security

#### Photo Gallery







### **Property Details**

• Property Type: Condo

• Location: Pattaya, South Pattaya, Thailand

• Internal Area: 26.17m<sup>2</sup>

Land Area: 26m²
Price: \$1,570,000

Bedrooms: 1Bathrooms: 1

#### **Property Features**

- Security
- Gym
- Swimming Pool
- Air Conditioning
- Balcony
- Car Park
- Electricity
- Internet
- Alarm
- Lift
- Office
- Roof Garden

#### Location