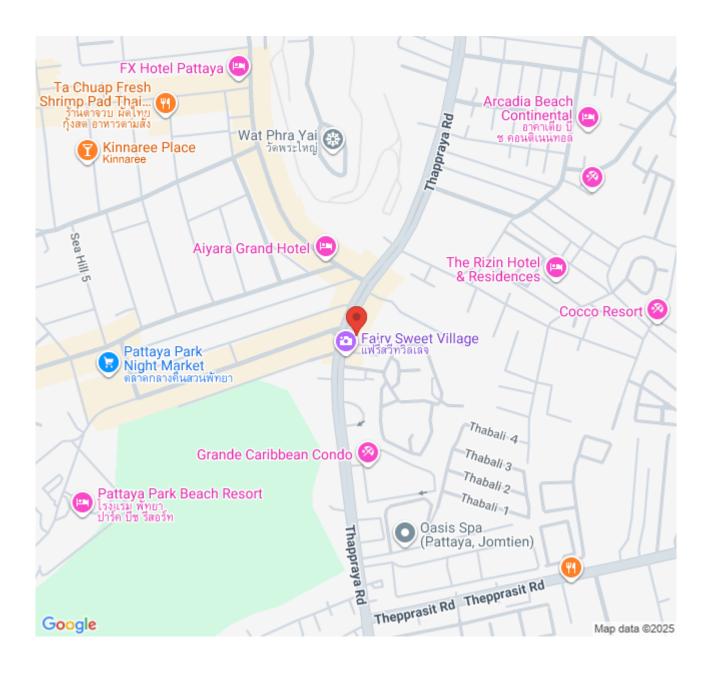

old condominium developed by Boutique Group, comprising 252 units across 15 floors. It is designed in a contemporary boutique style in accordance with the natural environment. The project is situated on the potential location, Thappraya Road which is easily accessible to Jomtien Beach, Pratamnak Hill, Pattaya Beach, and local attractions. The condominium represents modern living with complete facilities including a rooftop swimming pool, garden, fitness center, BBQ area, wifi, parking, and security

#### Photo Gallery





### **Property Details**

• Property Type: Condo

• Location: Pattaya, South Pattaya, Thailand

• Internal Area: 34.95m<sup>2</sup>

Land Area: 35m²
Price: \$1,677,600

Bedrooms: 1Bathrooms: 1

#### **Property Features**

- Security
- Gym
- Swimming Pool

#### Location