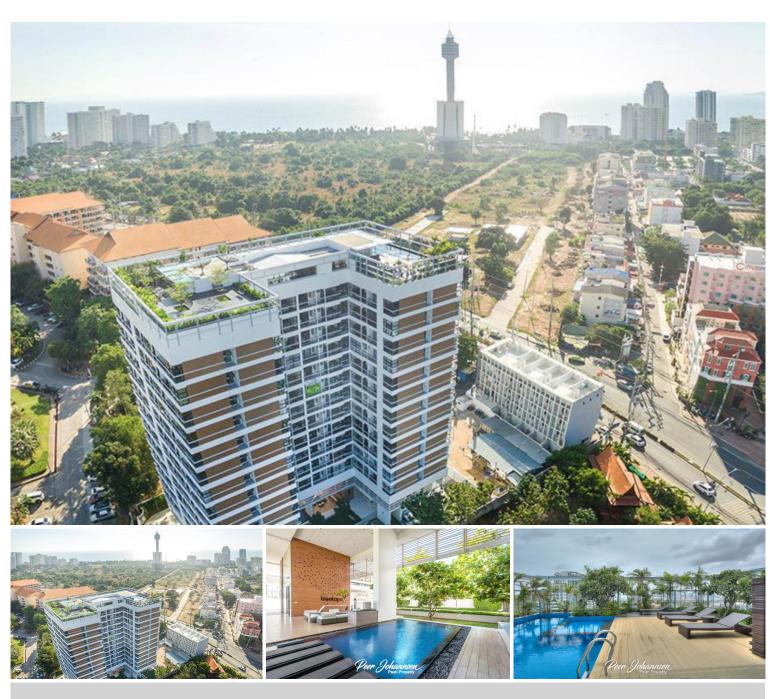

## **Property Description**

Treetops is a mid-rise freehold condominium developed by Boutique Group, comprising 252 units across 15 floors. It is designed in a contemporary boutique style in accordance with the natural environment. The project is situated on the potential location, Thappraya Road which is easily accessible to Jomtien Beach, Pratamnak Hill, Pattaya Beach, and local attractions. The condominium represents modern living with complete facilities including a rooftop swimming pool, garden, fitness center, BBQ area, wifi, parking, and security

#### Photo Gallery