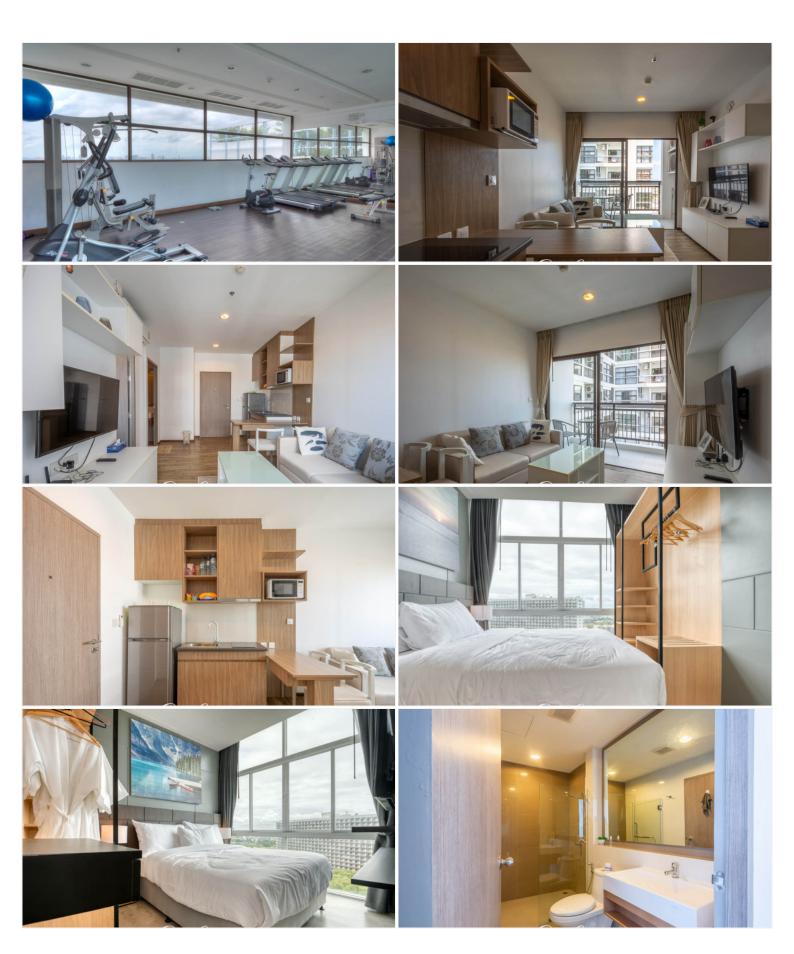

#### Photo Gallery

### **Property Details**

• Property Type: Condo

• Location: Pattaya, South Pattaya, Thailand

• Internal Area: 34.95m<sup>2</sup>

Land Area: 35m²
Price: \$1,677,600

Bedrooms: 1Bathrooms: 1