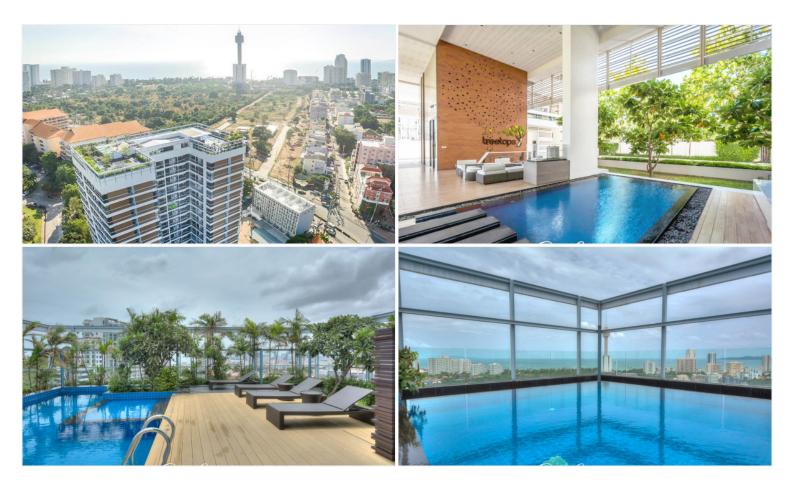

## **Property Description**

Treetops is a mid-rise freehold condominium developed by Boutique Group, comprising 252 units across 15 floors. It is designed in a contemporary boutique style in accordance with the natural environment. The project is situated on the potential location, Thappraya Road which is easily accessible to Jomtien Beach, Pratamnak Hill, Pattaya Beach, and local attractions. The condominium represents modern living with complete facilities including a rooftop swimming pool, garden, fitness center, BBQ area, wifi, parking, and security

#### Photo Gallery

#### **Property Features**

- Security
- Gym
- Swimming Pool