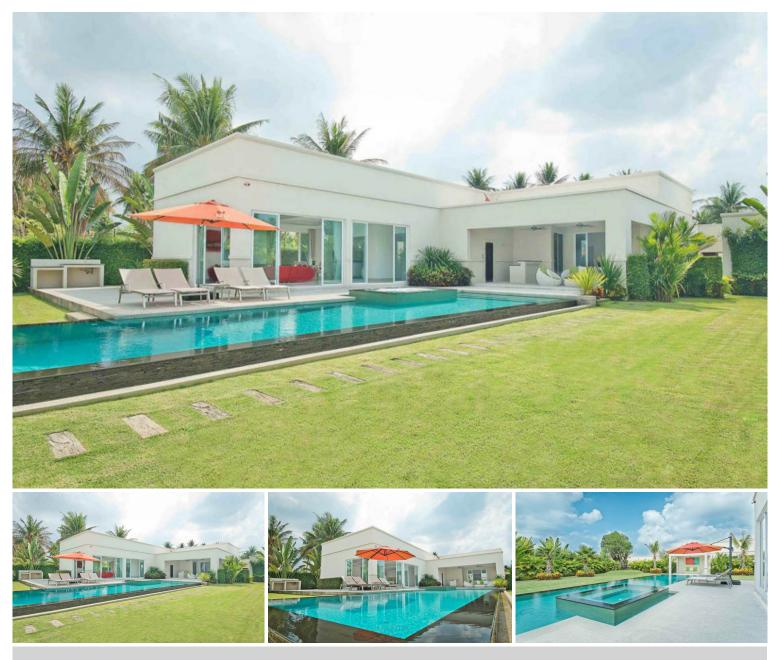

# **Property Description**

The Vineyard Phase 3 is a high-end pool villa designed in a modern style. Each villa is surrounded by a lush garden which is beautiful scenery that gives the feeling of relaxation, cozy, and tranquility. The most convenient living with a full range of facilities inside the villa, together with the fitness center, CCTV, and 24-hour security within the project. It is situated in an ideal location close to Mabprachan Lake and easily accesses the motorway. Pattaya city and Jomtien are just a short drive to beaches, shopping, and entertainment.