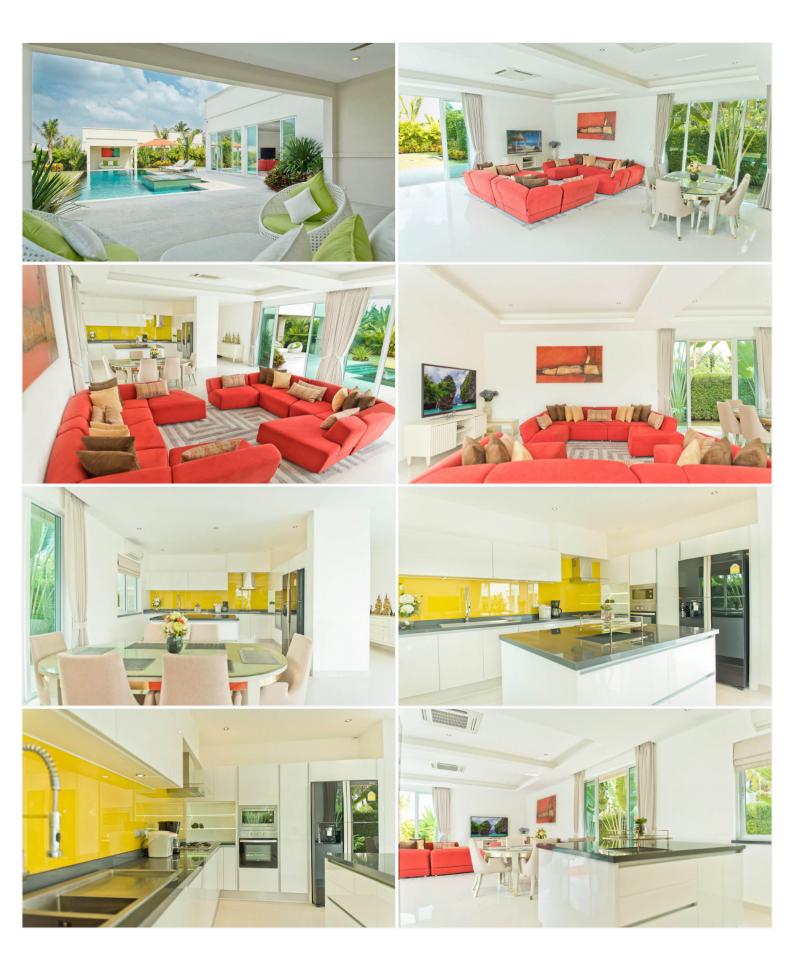

# **Property Description**

The Vineyard Phase 3 is a high-end pool villa designed in a modern style. Each villa is surrounded by a lush garden which is beautiful scenery that gives the feeling of relaxation, cozy, and tranquility. The most convenient living with a full range of facilities inside the villa, together with the fitness center, CCTV, and 24-hour security within the project. It is situated in an ideal location close to Mabprachan Lake and easily accesses the motorway. Pattaya city and Jomtien are just a short drive to beaches, shopping, and entertainment.