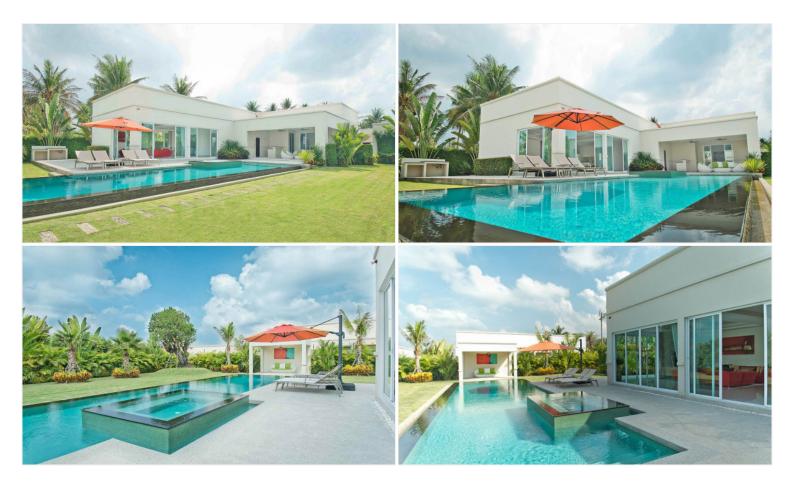

# **Property Description**

The Vineyard Phase 3 is a high-end pool villa designed in a modern style. Each villa is surrounded by a lush garden which is beautiful scenery that gives the feeling of relaxation, cozy, and tranquility. The most convenient living with a full range of facilities inside the villa, together with the fitness center, CCTV, and 24-hour security within the project. It is situated in an ideal location close to Mabprachan Lake and easily accesses the motorway. Pattaya city and Jomtien are just a short drive to beaches, shopping, and entertainment.