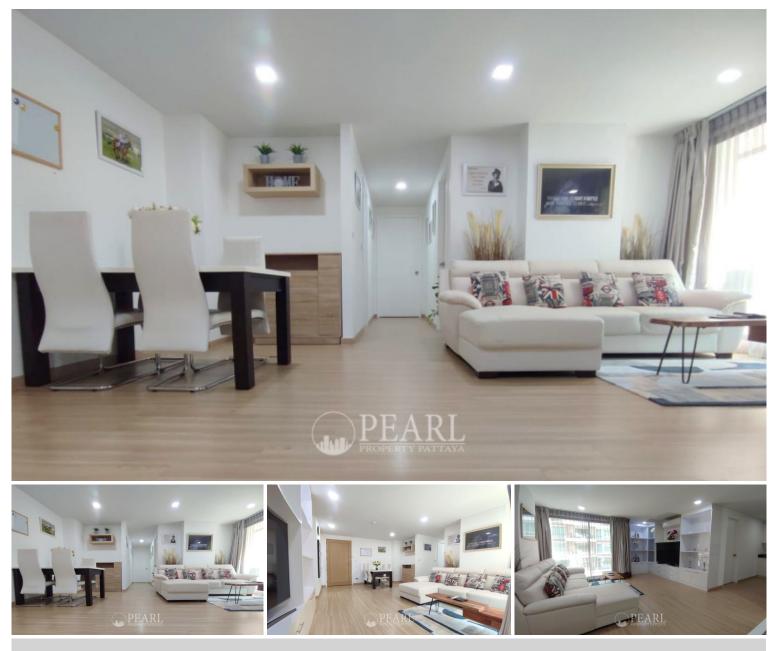

# **Property Description**

The Urban Condominuim, located in the heart of the city where you can discover all the colors of Pattaya to satisfy different tastes of living. Just a few steps to Pattaya beach, a famous touristy beach, Fulfill your nightlife at the walking street, a hub of entertainment in only 10 minutes from the project. This unit is a fully furnished containing 3 bedrooms, 2 bathrooms situated on the 4th floor offering 110.20 Sqm. of living space, a living area with a dining table and European kitchen. The project provides excellent facilities such as a large swimming pool in the middle of the project, small gardens, a fully-equipped gym, and standard security systems. The Urban will satisfy all your needs. This unit is for sale in Company name ownership.

#### **Photo Gallery**