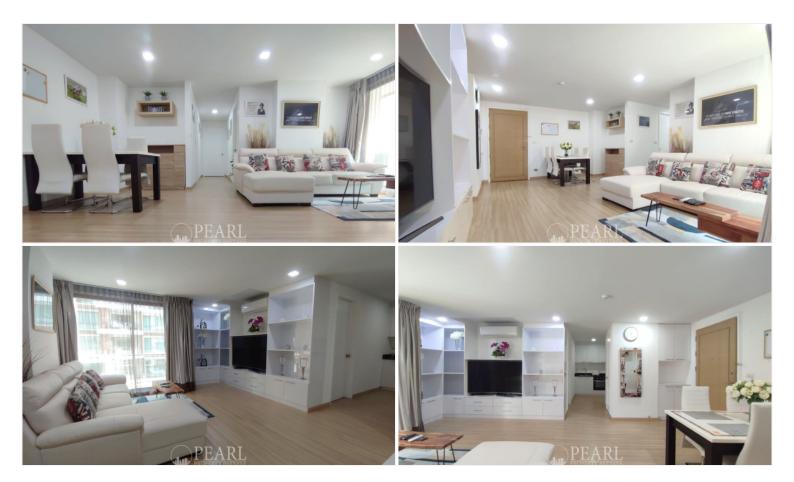

# **Property Description**

The Urban Condominuim, located in the heart of the city where you can discover all the colors of Pattaya to satisfy different tastes of living. Just a few steps to Pattaya beach, a famous touristy beach, Fulfill your nightlife at the walking street, a hub of entertainment in only 10 minutes from the project. This unit is a fully furnished containing 3 bedrooms, 2 bathrooms situated on the 4th floor offering 110.20 Sqm. of living space, a living area with a dining table and European kitchen. The project provides excellent facilities such as a large swimming pool in the middle of the project, small gardens, a fully-equipped gym, and standard security systems. The Urban will satisfy all your needs. This unit is for sale in Company name ownership.

#### **Photo Gallery**