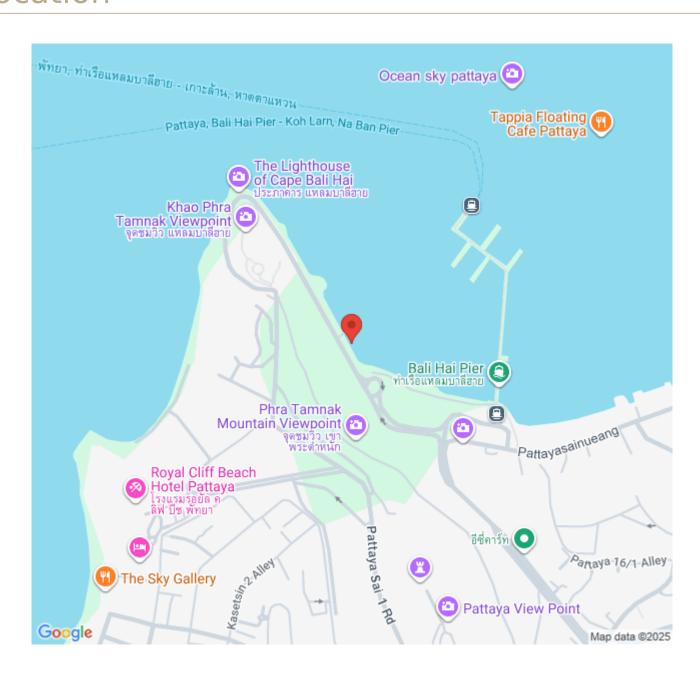

like The Sky Gallery and The Chocolate Factory, which offer stunning views over the coast. This beautiful 2 bedrooms and 2 bathrooms unit on the 9th floor with sea view, offering 88.8 square meters. It comes fully furnished with 2 modern kitchens, dining area and living area. Residents of The Point Pratumnak can enjoy a plethora of on-site facilities: Two rooftop swimming pools with sun terraces, fully-equipped gymnasium, sauna and hot tub, reception area with a hotel-style lobby 24-hour security, CCTV, key card access and multi-level car parking.

#### Photo Gallery

















## **Property Details**

• Property Type: Condo

• Location: Pattaya, Pratumnak Hill, Thailand

• Internal Area: 88.8m<sup>2</sup>

Land Area: 88m²
Price: \$7,780,000

Bedrooms: 2Bathrooms: 2

#### Location