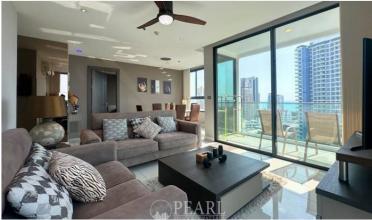

### **Property Description**

The Point Pratumnak is strategically located on Soi Ratchawarun, just minutes away from South Pattaya Beach and Bali Hai Pier. This prime location is ideal for enjoying the serene atmosphere of Cosy Beach while being less than a five-minute drive from downtown Pattaya. Nearby, residents can indulge in fine dining at popular restaurants like The Sky Gallery and The Chocolate Factory, which offer stunning views over the coast. This beautiful 2 bedrooms and 2 bathrooms unit on the 9th floor with sea view, offering 88.8 square meters. It comes fully furnished with 2 modern kitchens, dining area and living area. Residents of The Point Pratumnak can enjoy a plethora of on-site facilities: Two rooftop swimming pools with sun terraces, fully-equipped gymnasium, sauna and hot tub, reception area with a hotel-style lobby 24-hour security, CCTV, key card access and multi-level car parking.