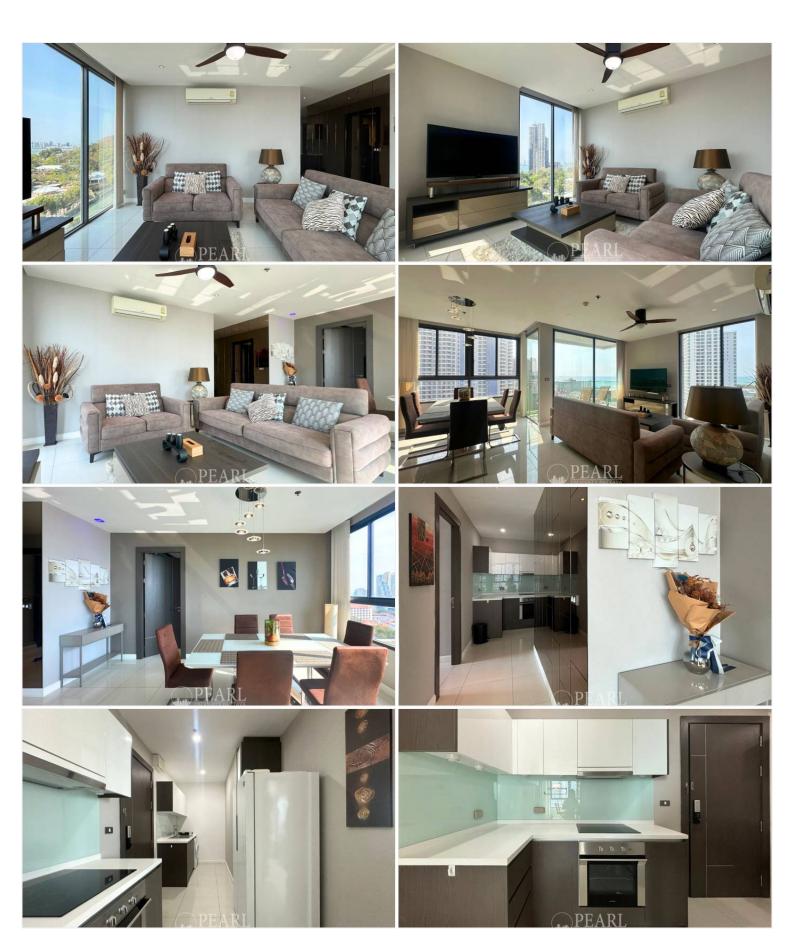

### **Property Description**

The Point Pratumnak is strategically located on Soi Ratchawarun, just minutes away from South Pattaya Beach and Bali Hai Pier. This prime location is ideal for enjoying the serene atmosphere of Cosy Beach while being less than a five-minute drive from downtown Pattaya. Nearby, residents can indulge in fine dining at popular restaurants like The Sky Gallery and The Chocolate Factory, which offer stunning views over the coast. This beautiful 2 bedrooms and 2 bathrooms unit on the 9th floor with sea view, offering 88.8 square meters. It comes fully furnished with 2 modern kitchens, dining area and living area. Residents of The Point Pratumnak can enjoy a plethora of on-site facilities: Two rooftop swimming pools with sun terraces, fully-equipped gymnasium, sauna and hot tub, reception area with a hotel-style lobby 24-hour security, CCTV, key card access and multi-level car parking.

#### Photo Gallery