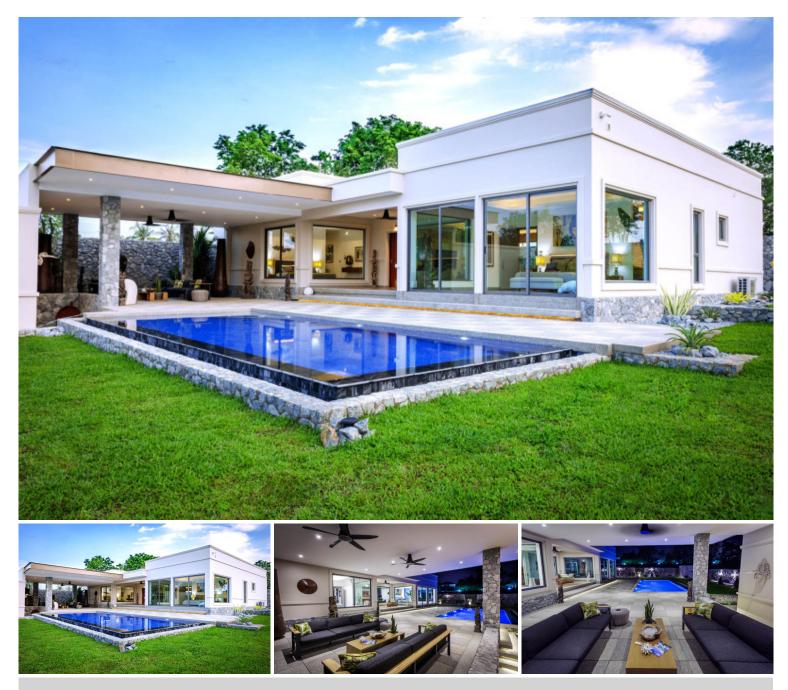

## **Property Description**

The Plantation Estates is made up of single-family homes created in a tropical lifestyle with modern design. The project emphasizes special attention on outdoor living space which connects to the tropical living experience around a large luxury swimming pool. The location of the project is in East Pattaya which is just 2 minutes from Highway 36 and Motorway 7, Mabprachan lake, the new Thammasat University Hospital and Research Center, and close to 3 international golf courses. You can also reach Pattaya City Center at ease within 15 minutes.

### **Property Details**

- Property Type: Villa
- Location: Pattaya, East Pattaya, Thailand
- Internal Area: 318m<sup>2</sup>
- Land Area: 820m<sup>2</sup>
- Price: \$21,240,000
- Bedrooms: 3
- Bathrooms: 3