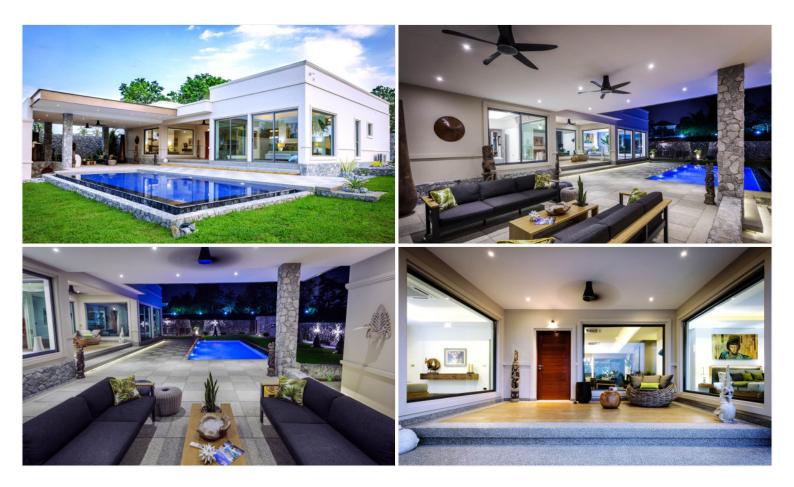

## **Property Description**

The Plantation Estates is made up of single-family homes created in a tropical lifestyle with modern design. The project emphasizes special attention on outdoor living space which connects to the tropical living experience around a large luxury swimming pool. The location of the project is in East Pattaya which is just 2 minutes from Highway 36 and Motorway 7, Mabprachan lake, the new Thammasat University Hospital and Research Center, and close to 3 international golf courses. You can also reach Pattaya City Center at ease within 15 minutes.

### **Property Details**

- Property Type: Villa
- Location: Pattaya, East Pattaya, Thailand
- Internal Area: 318m<sup>2</sup>
- Land Area: 820m<sup>2</sup>
- Price: \$21,240,000
- Bedrooms: 3
- Bathrooms: 3