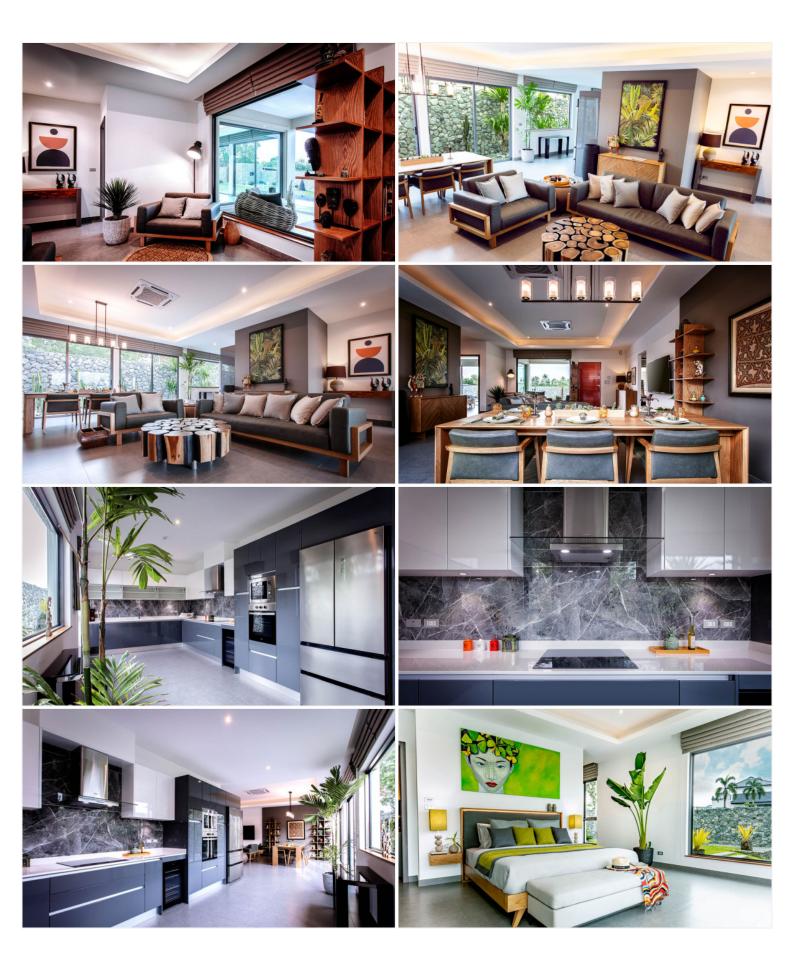

## **Property Description**

The Plantation Estates is made up of single-family homes created in a tropical lifestyle with modern design. The project emphasizes special attention on outdoor living space which connects to the tropical living experience around a large luxury swimming pool. The location of the project is in East Pattaya which is just 2 minutes from Highway 36 and Motorway 7, Mabprachan lake, the new Thammasat University Hospital and Research Center, and close to 3 international golf courses. You can also reach Pattaya City Center at ease within 15 minutes.

### **Property Details**

- Property Type: Villa
- Location: Pattaya, East Pattaya, Thailand
- Internal Area: 318m<sup>2</sup>
- Land Area: 820m<sup>2</sup>
- Price: \$21,240,000
- Bedrooms: 3
- Bathrooms: 3