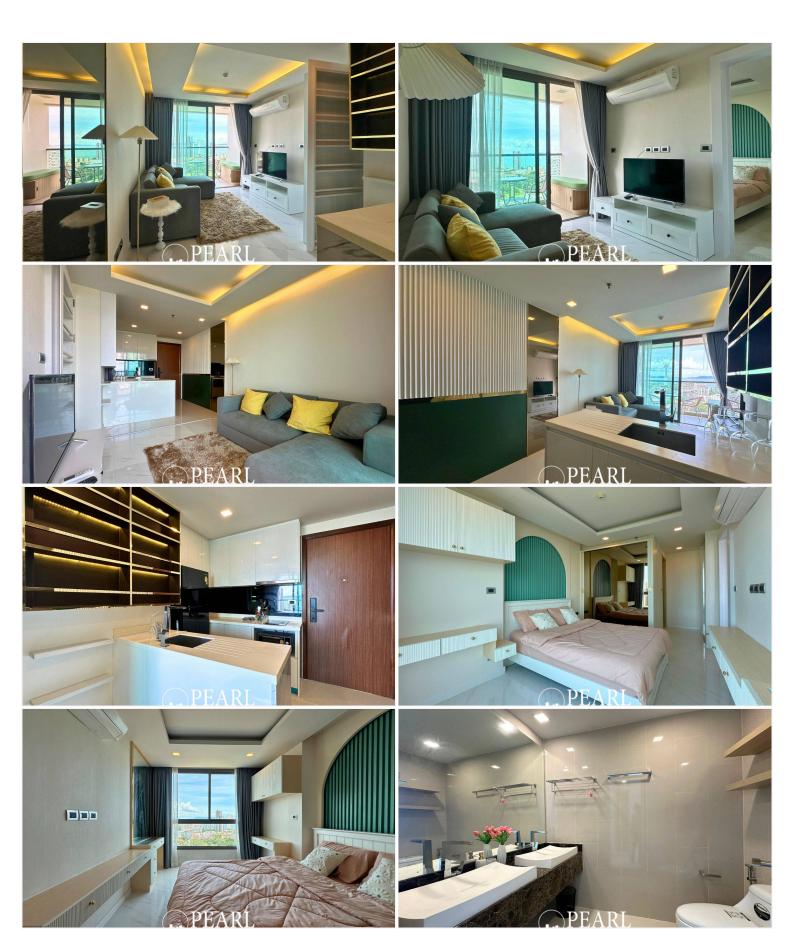

## **Property Description**

The ultimate luxury of a 30-story high-rise condominium with 474 residential units developed by Heights Holdings. It is located on Pratamnak Hill, a place with the calm atmosphere with 360 degrees of stunning sea and city views. The project is only 300 meters away from the beautiful Cozy Beach, also close to the famous Jomtien Beach. This beautiful 1 bedroom and 1 bathroom unit situated on the 22nd floor offering 43.59 sqm. of living space with a beautiful sea view, a living area with a dining table and European kitchen. The Facilities including a rooftop infinity-edge swimming pool, sky lounge, gym, sauna, playground, garden, and others. This unit is available for sale in Thai name ownership

### **Property Details**

• Property Type: Condo

• Location: Pattaya, Pratumnak Hill, Thailand

• Internal Area: 43.59m<sup>2</sup>

Land Area: 44m²
Price: \$3,300,000

Bedrooms: 1Bathrooms: 1