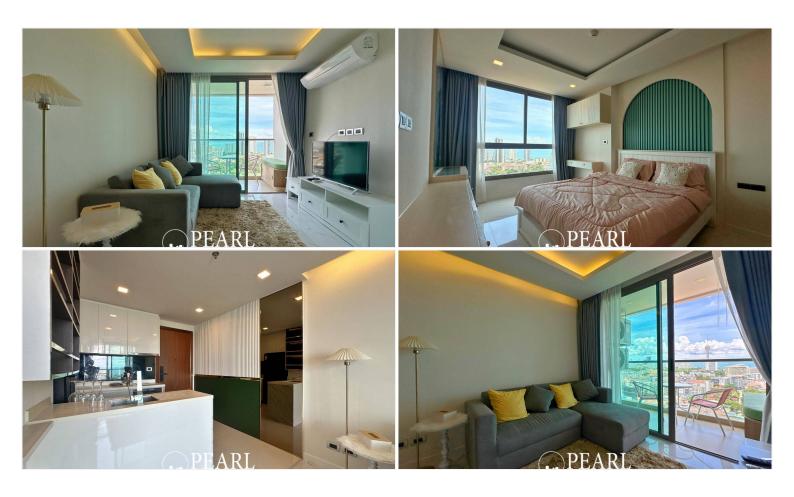

## **Property Description**

The ultimate luxury of a 30-story high-rise condominium with 474 residential units developed by Heights Holdings. It is located on Pratamnak Hill, a place with the calm atmosphere with 360 degrees of stunning sea and city views. The project is only 300 meters away from the beautiful Cozy Beach, also close to the famous Jomtien Beach. This beautiful 1 bedroom and 1 bathroom unit situated on the 22nd floor offering 43.59 sqm. of living space with a beautiful sea view, a living area with a dining table and European kitchen. The Facilities including a rooftop infinity-edge swimming pool, sky lounge, gym, sauna, playground, garden, and others. This unit is available for sale in Thai name ownership

### **Property Details**

• Property Type: Condo

• Location: Pattaya, Pratumnak Hill, Thailand

• Internal Area: 43.59m<sup>2</sup>

Land Area: 44m²
Price: \$3,300,000

Bedrooms: 1Bathrooms: 1