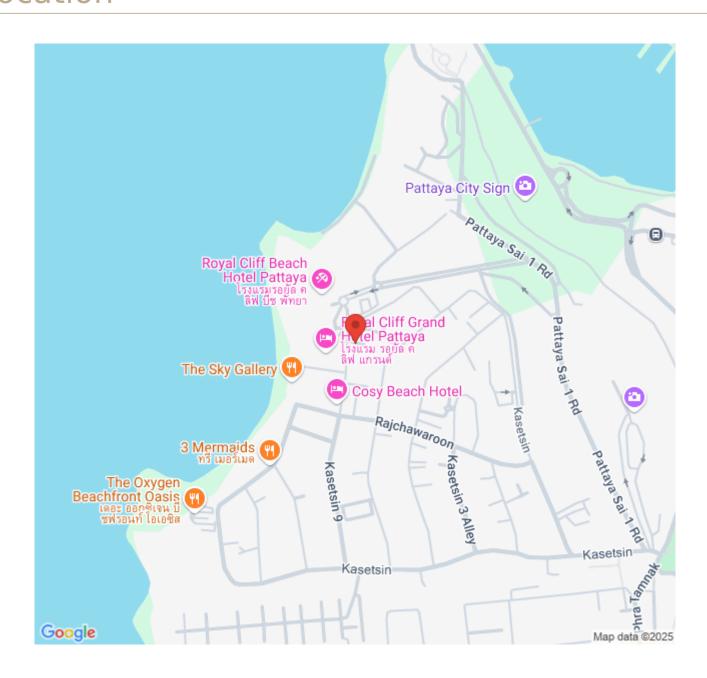

ll, a place with the calm atmosphere with 360 degrees of stunning sea and city views. The project is only 300 meters away from the beautiful Cozy Beach, also close to the famous Jomtien Beach. This beautiful 1 bedroom and 1 bathroom unit situated on the 22nd floor offering 43.59 sqm. of living space with a beautiful sea view, a living area with a dining table and European kitchen. The Facilities including a rooftop infinity-edge swimming pool, sky lounge, gym, sauna, playground, garden, and others. This unit is available for sale in Thai name ownership

#### Photo Gallery











### **Property Details**

• Property Type: Condo

• Location: Pattaya, Pratumnak Hill, Thailand

• Internal Area: 43.59m<sup>2</sup>

Land Area: 44m²
Price: \$3,300,000

Bedrooms: 1Bathrooms: 1

#### Location