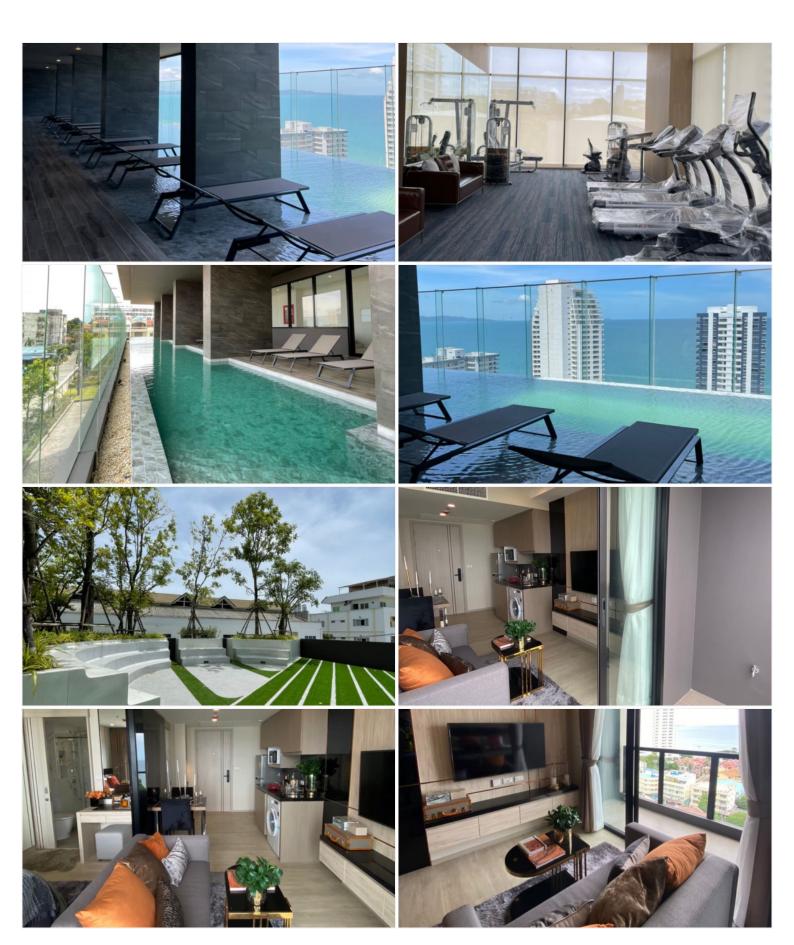

## **Property Description**

A uniquely designed ultra-luxurious condominium that offers a brand new experience of Panoramic Lifestyle in Phra Tamnak. The Panora offers an experience of true elegance with seaview panoramic vision and luxurious living. It consists of 38 floors, 327 units ranging from studio to two-bedroom types. Its location is only 250 meters from the beach and easily accessible to various places in Pattaya such as Walking Street, Bali Hai Pier, Viewpoint, Khao Phra Yai Temple, Central Festival Pattaya, and other places. Project facilities are a swimming pool, infinity sky pool, sky garden, fitness, sauna, kid room, sunken blue and sunken green.

### **Property Features**

- Security
- Gym
- Jacuzzi
- Sauna
- Swimming Pool
- Air Conditioning
- Balcony
- Car Park
- Electricity
- Alarm
- Children's Area