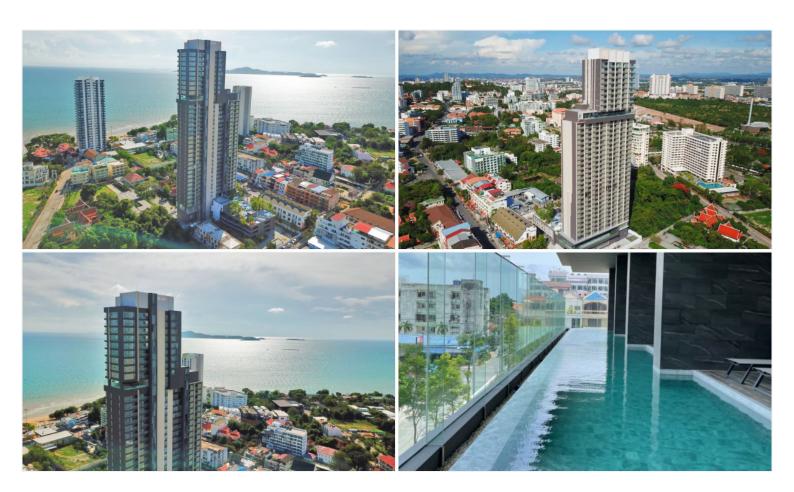

## **Property Description**

A uniquely designed ultra-luxurious condominium that offers a brand new experience of Panoramic Lifestyle in Phra Tamnak. The Panora offers an experience of true elegance with seaview panoramic vision and luxurious living. It consists of 38 floors, 327 units ranging from studio to two-bedroom types. Its location is only 250 meters from the beach and easily accessible to various places in Pattaya such as Walking Street, Bali Hai Pier, Viewpoint, Khao Phra Yai Temple, Central Festival Pattaya, and other places. Project facilities are a swimming pool, infinity sky pool, sky garden, fitness, sauna, kid room, sunken blue and sunken green.