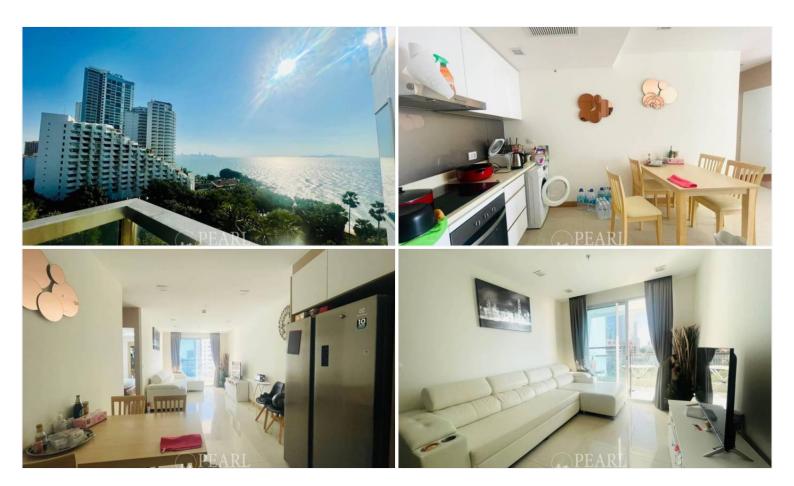

Nestled in a convenient location, this beachfront condominium provides stunning sea views of Pattaya Gulf and boasts direct beach frontage. Residents can enjoy a wide range of exceptional facilities, and all units come fully furnished with balconies that offer panoramic sea views. Experience the perfect blend of luxury, comfort, and breathtaking scenery at the Palm Wongamat.

#### **Photo Gallery**