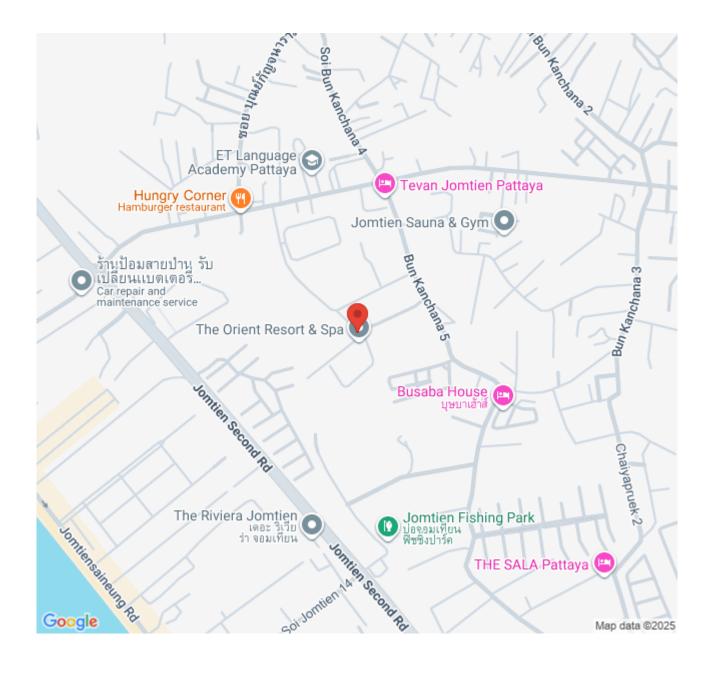

rt and Spa is comprised of three low-rise luxury condominiums developed by Matrix, offering a sensory-rich atmosphere against a backdrop of colonial-inspired design. It is located in the heart of Jomtien, close to the new Jomtien Second Road and about 1,500 meters from Sukhumvit Road. The condominium offers a good living with amenities such as fully fitted units, swimming pool, gym, sauna, and security system. This unit is for sale in Thai name.

### Photo Gallery







## **Property Details**

• Property Type: Condo

• Location: Pattaya, Jomtien, Thailand

Internal Area: 35m²
Land Area: 35m²
Price: \$2,990,000

Bedrooms: 1Bathrooms: 1

## **Property Features**

- Security
- Gym
- Jacuzzi
- Sauna
- Swimming Pool
- Air Conditioning
- Balcony
- Car Park
- Electricity
- Lift

#### Location