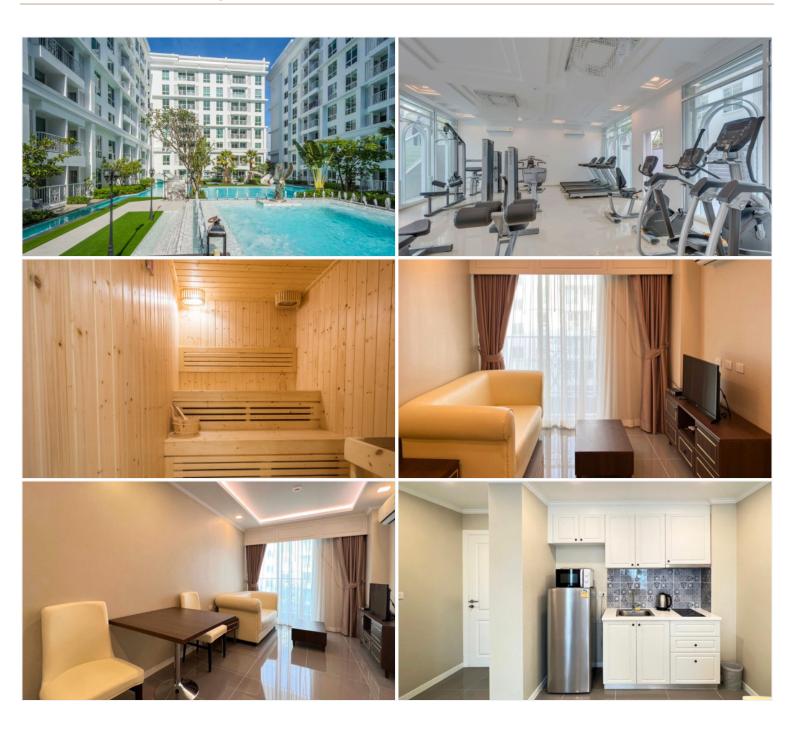

## **Property Description**

The Orient Resort and Spa is comprised of three low-rise luxury condominiums developed by Matrix, offering a sensory-rich atmosphere against a backdrop of colonial-inspired design. It is located in the heart of Jomtien, close to the new Jomtien Second Road and about 1,500 meters from Sukhumvit Road. The condominium offers a good living with amenities such as fully fitted units, swimming pool, gym, sauna, and security system. This unit is for sale in Thai name.

## **Property Features**

- Security
- Gym
- Jacuzzi
- Sauna
- Swimming Pool
- Air Conditioning
- Balcony
- Car Park
- Electricity
- Lift