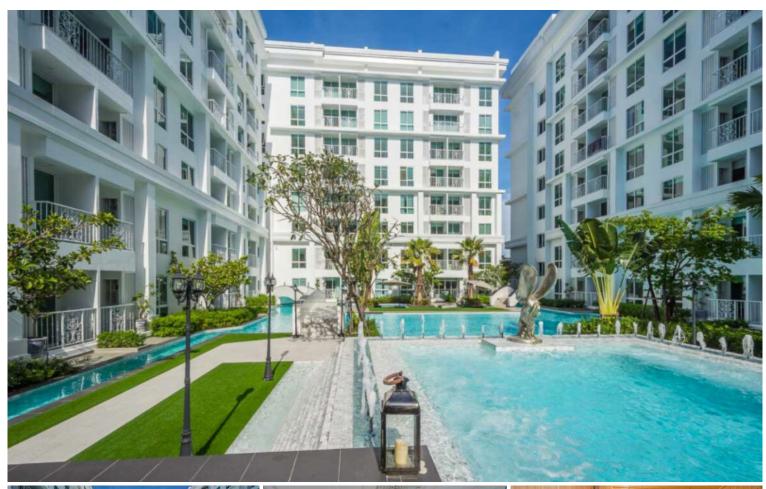

## **Property Description**

The Orient Resort and Spa is comprised of three low-rise luxury condominiums developed by Matrix, offering a sensory-rich atmosphere against a backdrop of colonial-inspired design. It is located in the heart of Jomtien, close to the new Jomtien Second Road and about 1,500 meters from Sukhumvit Road. The condominium offers a good living with amenities such as fully fitted units, swimming pool, gym, sauna, and security system. This unit is for sale in Thai name.

## **Property Features**

- Security
- Gym
- Jacuzzi
- Sauna
- Swimming Pool
- Air Conditioning
- Balcony
- Car Park
- Electricity
- Lift