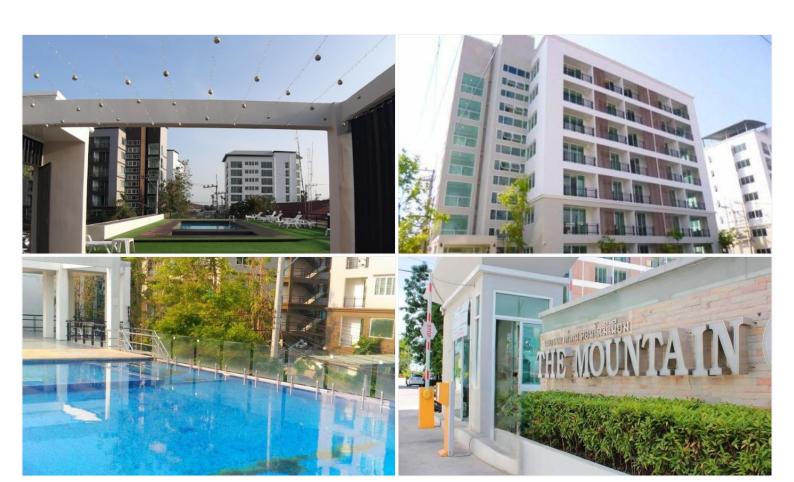

## **Property Description**

Welcome to The Mountain Eakmongkol Pattaya, a contemporary condominium complex situated in the vibrant area of East Pattaya. This development, completed in 2012, offers a unique blend of comfort and convenience.

The condominium boasts a range of premium facilities including a well-equipped fitness centre, an on-site restaurant, and round-the-clock security with CCTV surveillance. Residents can also enjoy a refreshing swim in the outdoor pool.

The strategic location on Sukhumvit Road, Soi Khao Talo ensures easy access to Central Pattaya and key local amenities such as the outlet mall, Market Thepprasit, and Lotus South Pattaya. Whether you're looking for a modern living space or a valuable investment opportunity, The Mountain Eakmongkol Pattaya is an ideal choice.