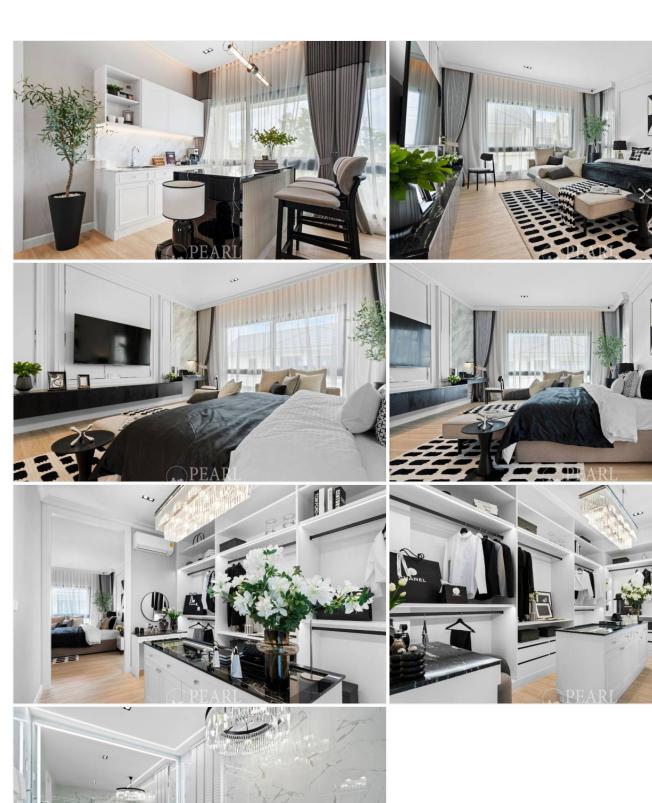

#### **Property Details**

The Lavish Pattaya boasts a variety of elegant houses, each thoughtfully designed to meet the needs of modern families. The project features:

House Types: 4-bedroom, and 5-bedroom options.

Sizes: Spacious layouts ranging from 350 sqm to 400 sqm.

Design: Contemporary architecture with open-plan living areas, large windows for natural light, and private gardens.

Condition and Amenities

These newly built homes are move-in ready, showcasing top-quality construction and premium finishes. Residents will enjoy a host of amenities, including: