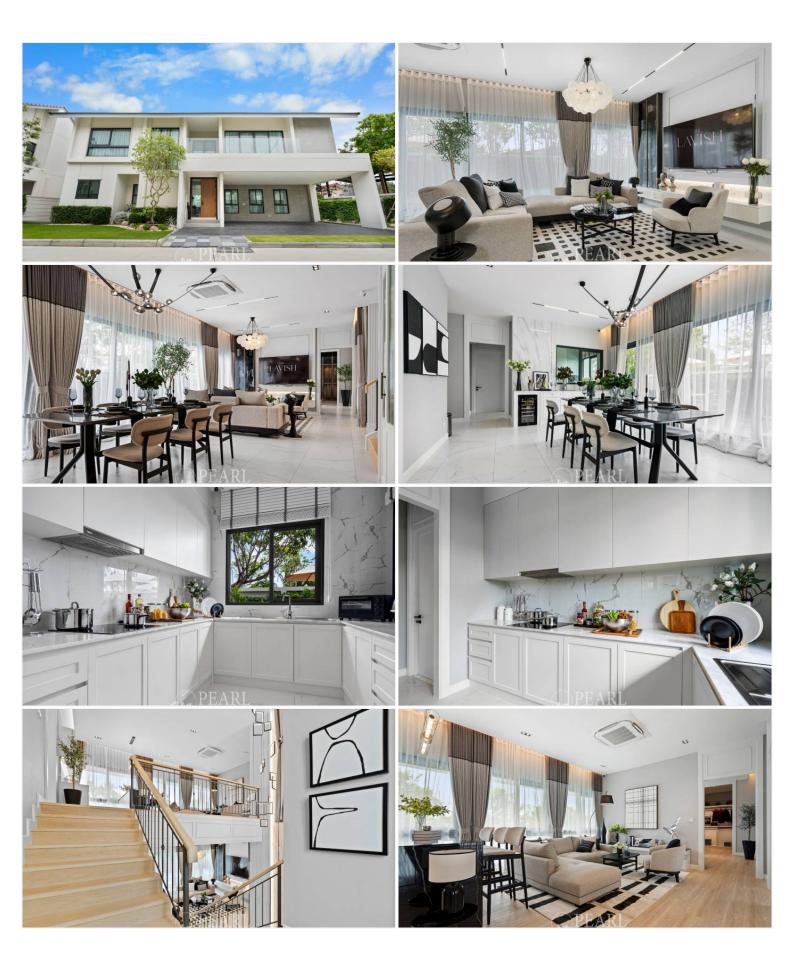

#### **Property Details**

The Lavish Pattaya boasts a variety of elegant houses, each thoughtfully designed to meet the needs of modern families. The project features:

House Types: 4-bedroom, and 5-bedroom options.

Sizes: Spacious layouts ranging from 350 sqm to 400 sqm.

Design: Contemporary architecture with open-plan living areas, large windows for natural light, and private gardens.

Condition and Amenities

These newly built homes are move-in ready, showcasing top-quality construction and premium finishes. Residents will enjoy a host of amenities, including:

A pristine swimming pool

A fully equipped fitness center

Landscaped gardens and walking paths

A secure children's playground

24-hour security and gated entry