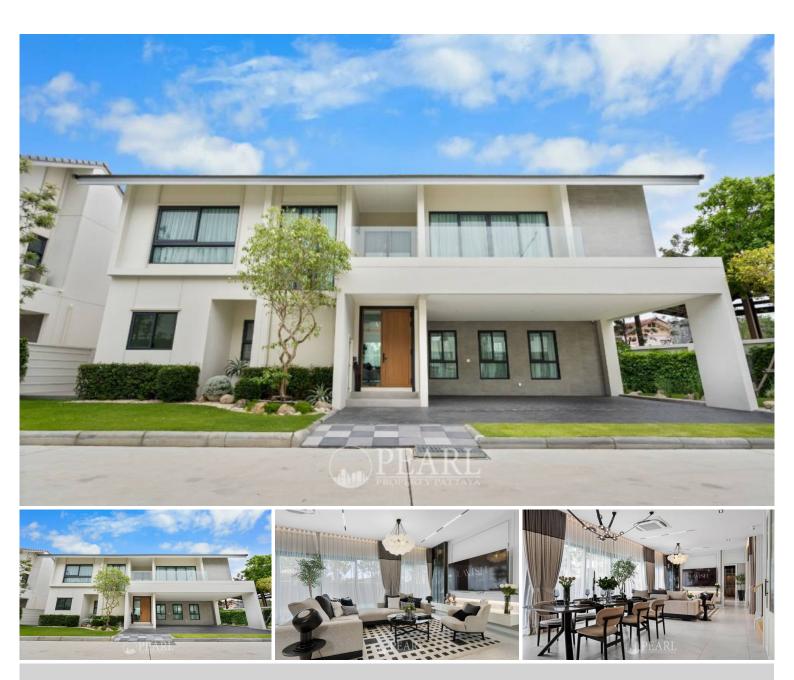

#### **Property Details**

The Lavish Pattaya boasts a variety of elegant houses, each thoughtfully designed to meet the needs of modern families. The project features:

House Types: 4-bedroom, and 5-bedroom options.

Sizes: Spacious layouts ranging from 350 sqm to 400 sqm.

Design: Contemporary architecture with open-plan living areas, large windows for natural light, and private gardens.

Condition and Amenities

These newly built homes are move-in ready, showcasing top-quality construction and premium finishes. Residents will enjoy a host of amenities, including:

A pristine swimming pool

A fully equipped fitness center

Landscaped gardens and walking paths

A secure children's playground

24-hour security and gated entry