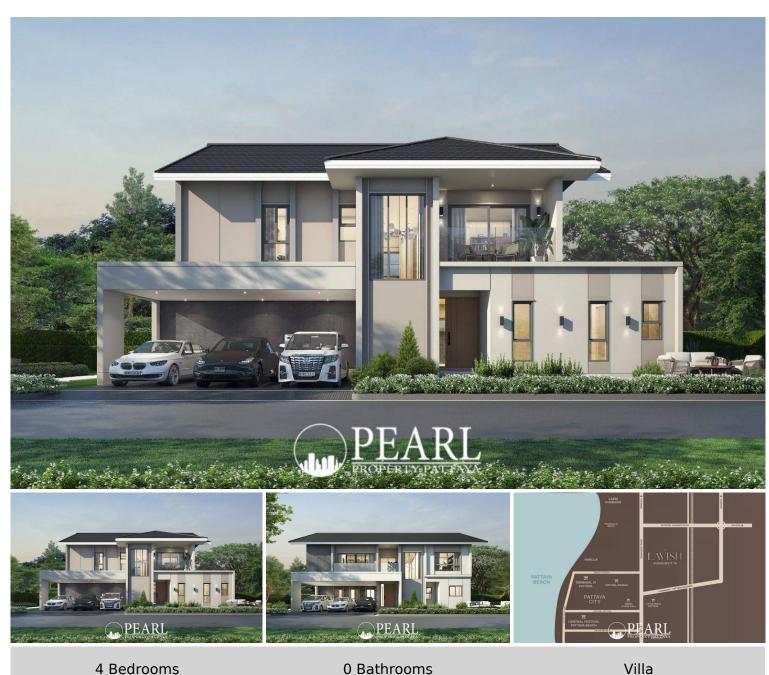

#### **Property Details**

The Lavish Pattaya boasts a variety of elegant houses, each thoughtfully designed to meet the needs of modern families. The project features:

House Types: 4-bedroom, and 5-bedroom options.

Sizes: Spacious layouts ranging from 350 sqm to 400 sqm.

Design: Contemporary architecture with open-plan living areas, large windows for natural light, and private gardens.

Condition and Amenities

These newly built homes are move-in ready, showcasing top-quality construction and premium finishes. Residents will enjoy a host of amenities, including:

A pristine swimming pool

A fully equipped fitness center

Landscaped gardens and walking paths

A secure children's playground

24-hour security and gated entry

## **Property Details**

• Property Type: Villa

• Location: Pattaya, North Pattaya, Thailand

Internal Area: 350m²
Land Area: 294m²
Price: #19,250,000

Bedrooms: 4Bathrooms: 0