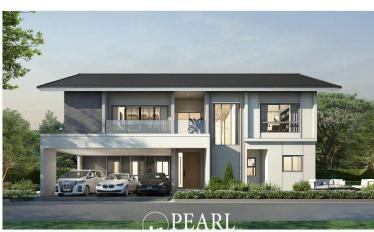

while being close to bustling city life.

#### **Property Details**

The Lavish Pattaya boasts a variety of elegant houses, each thoughtfully designed to meet the needs of modern families. The project features:

House Types: 4-bedroom, and 5-bedroom options.

Sizes: Spacious layouts ranging from 350 sqm to 400 sqm.

Design: Contemporary architecture with open-plan living areas, large windows for natural light, and private gardens.

Condition and Amenities

These newly built homes are move-in ready, showcasing top-quality construction and premium finishes. Residents will enjoy a host of amenities, including:

A pristine swimming pool

A fully equipped fitness center

Landscaped gardens and walking paths

A secure children's playground

24-hour security and gated entry

## Photo Gallery





## **Property Details**

• Property Type: Villa

• Location: Pattaya, North Pattaya, Thailand

Internal Area: 350m²
Land Area: 294m²
Price: #19,250,000

Bedrooms: 4Bathrooms: 0

### Location