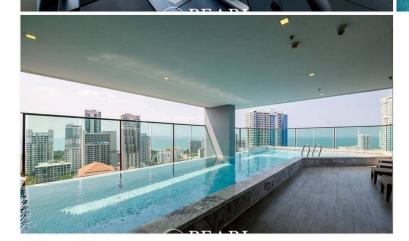

#### Pearl Property Pattaya

Facilities Include:

Swimming pool and hot tub

Fully equipped fitness center and sauna

Concierge and 24-hour security

Covered parking and CCTV surveillance

High-speed elevators + fire safety systems