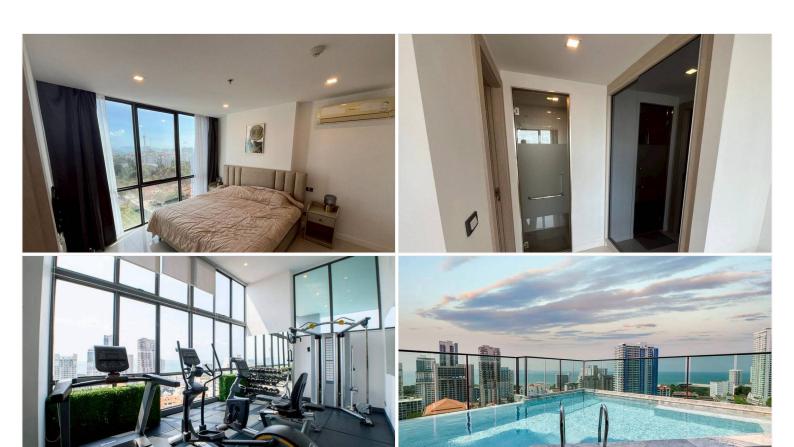

#### Pearl Property Pattaya

Facilities Include:

Swimming pool and hot tub

Fully equipped fitness center and sauna

Concierge and 24-hour security

Covered parking and CCTV surveillance

High-speed elevators + fire safety systems

### Photo Gallery