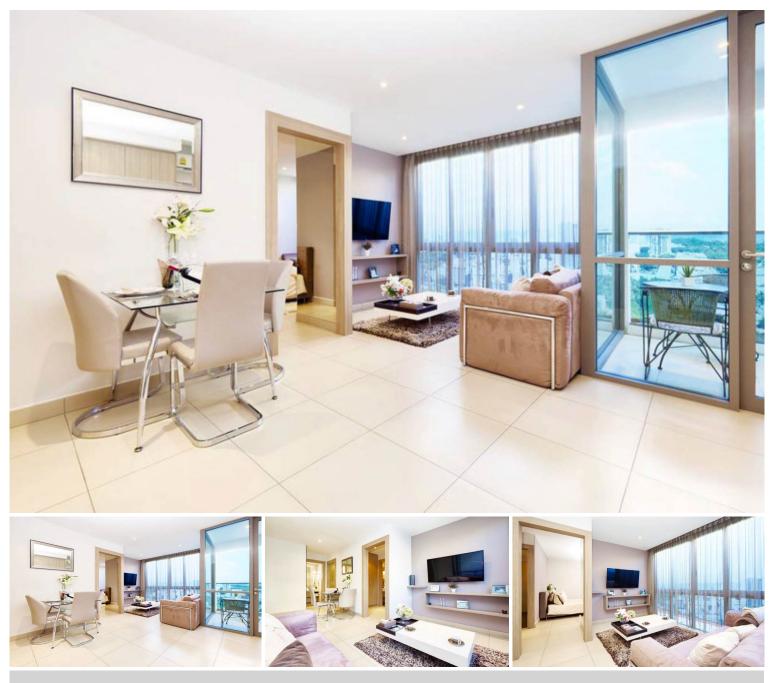

## **Property Description**

The Jewel is a modern mid-rise condominium with a total of 121 units across 15 floors, located on Pratamnak hill. Mixing of 1-bedroom and 2-bedroom types, including stunning corner units and penthouses. Its design combines a perfect balance between the traditional and modern, focusing on earth tones decoration matching with luxury fixtures. The project provides all facilities on the 14th floor, including an infinity-edge swimming pool, a fully-equipped gym, and a sauna.

### Photo Gallery