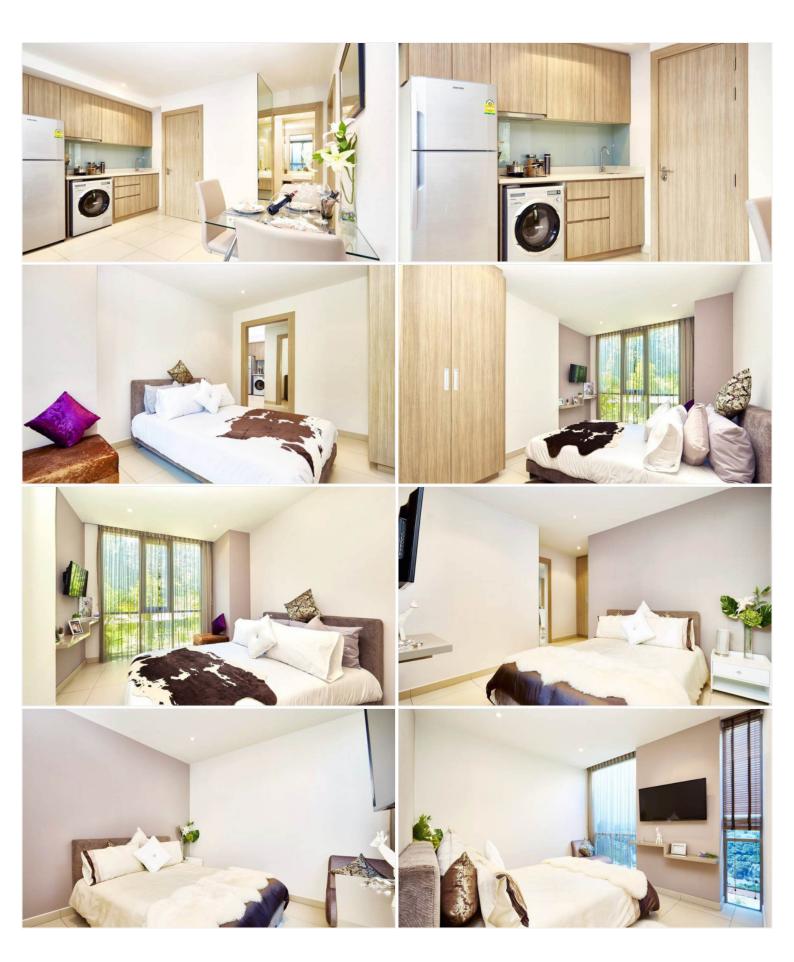

Pearl Property Pattaya

# The Jewel Pratumnak 2BR/2BA Condo for Sale

Pattaya, Bang Lamung, Thailand Reference: 9794

# **\$5,720,000**



2 Bedrooms

2 Bathrooms

Condo

## **Property Description**

The Jewel is a modern mid-rise condominium with a total of 121 units across 15 floors, located on Pratamnak hill. Mixing of 1-bedroom and 2-bedroom types, including stunning corner units and penthouses. Its design combines a perfect balance between the traditional and modern, focusing on earth tones decoration matching with luxury fixtures. The project provides all facilities on the 14th floor, including an infinity-edge swimming pool, a fully-equipped gym, and a sauna.

### Photo Gallery







### **Property Details**

- Property Type: Condo
- Location: Pattaya, Bang Lamung, Thailand
- Internal Area: 65m<sup>2</sup>
- Land Area: 1848m<sup>2</sup>
- Price: \$5,720,000
- Bedrooms: 2
- Bathrooms: 2

#### **Property Features**

- Security
- Gym
- Sauna
- Swimming Pool

#### Location