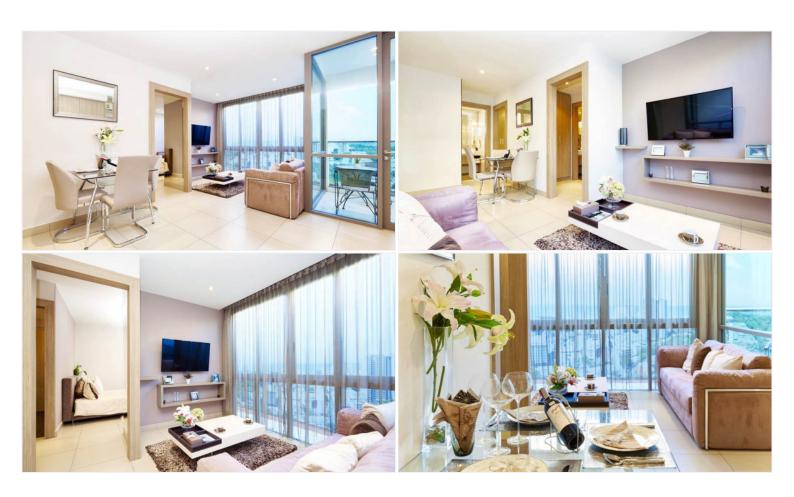

Pearl Property Pattaya

# The Jewel Pratumnak 2BR/2BA Condo for Sale

Pattaya, Bang Lamung, Thailand Reference: 9794

# **\$5,720,000**



2 Bedrooms

2 Bathrooms

Condo

## **Property Description**

The Jewel is a modern mid-rise condominium with a total of 121 units across 15 floors, located on Pratamnak hill. Mixing of 1-bedroom and 2-bedroom types, including stunning corner units and penthouses. Its design combines a perfect balance between the traditional and modern, focusing on earth tones decoration matching with luxury fixtures. The project provides all facilities on the 14th floor, including an infinity-edge swimming pool, a fully-equipped gym, and a sauna.

### Photo Gallery







### **Property Details**

- Property Type: Condo
- Location: Pattaya, Bang Lamung, Thailand
- Internal Area: 65m<sup>2</sup>
- Land Area: 1848m<sup>2</sup>
- Price: \$5,720,000
- Bedrooms: 2
- Bathrooms: 2

#### **Property Features**

- Security
- Gym
- Sauna
- Swimming Pool

#### Location