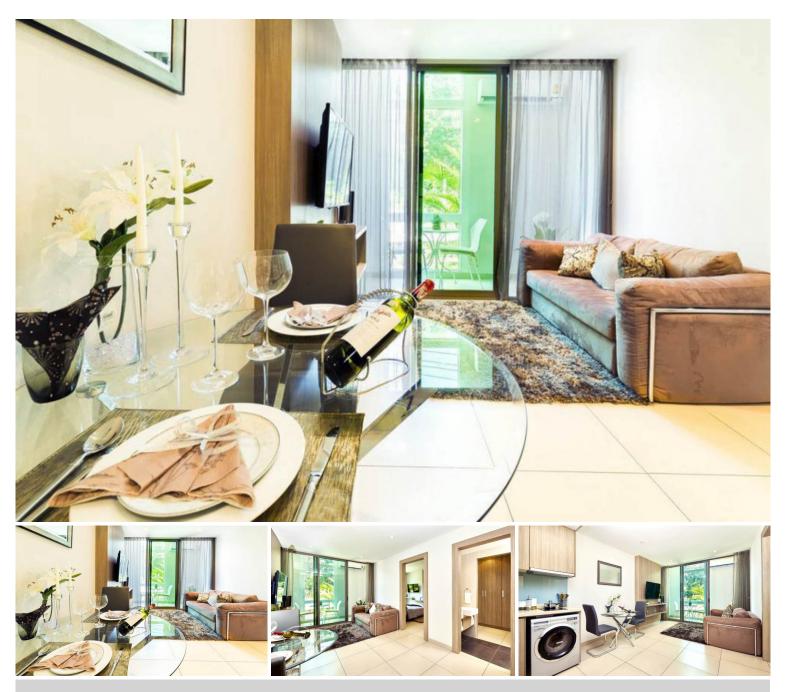

# **Property Description**

The Jewel is a modern mid-rise condominium with a total of 121 units across 15 floors, located on Pratamnak hill. Mixing of 1-bedroom and 2-bedroom types, including stunning corner units and penthouses. Its design combines a perfect balance between the traditional and modern, focusing on earth tones decoration matching with luxury fixtures. The project provides all facilities on the 14th floor, including an infinity-edge swimming pool, a fully-equipped gym, and a sauna.

### Photo Gallery