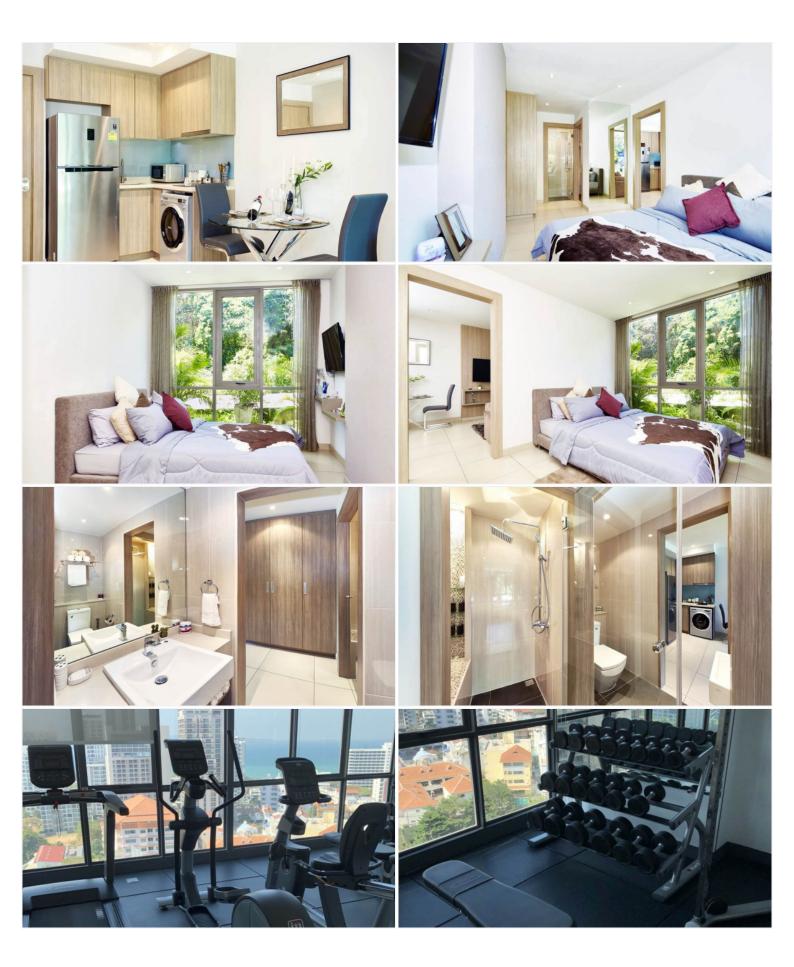

# **Property Description**

The Jewel is a modern mid-rise condominium with a total of 121 units across 15 floors, located on Pratamnak hill. Mixing of 1-bedroom and 2-bedroom types, including stunning corner units and penthouses. Its design combines a perfect balance between the traditional and modern, focusing on earth tones decoration matching with luxury fixtures. The project provides all facilities on the 14th floor, including an infinity-edge swimming pool, a fully-equipped gym, and a sauna.

### Photo Gallery

#### **Property Features**

- Security
- Gym
- Sauna
- Swimming Pool