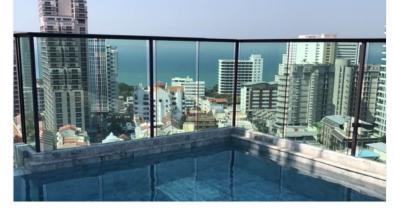

# **Property Description**

The Jewel is a modern mid-rise condominium with a total of 121 units across 15 floors, located on Pratamnak hill. Mixing of 1-bedroom and 2-bedroom types, including stunning corner units and penthouses. Its design combines a perfect balance between the traditional and modern, focusing on earth tones decoration matching with luxury fixtures. The project provides all facilities on the 14th floor, including an infinity-edge swimming pool, a fully-equipped gym, and a sauna.

#### **Property Features**

- Security
- Gym
- Sauna
- Swimming Pool