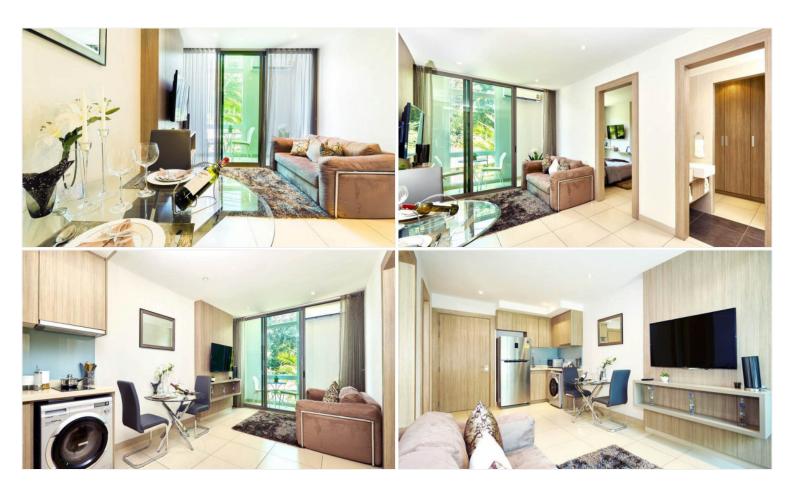

# **Property Description**

The Jewel is a modern mid-rise condominium with a total of 121 units across 15 floors, located on Pratamnak hill. Mixing of 1-bedroom and 2-bedroom types, including stunning corner units and penthouses. Its design combines a perfect balance between the traditional and modern, focusing on earth tones decoration matching with luxury fixtures. The project provides all facilities on the 14th floor, including an infinity-edge swimming pool, a fully-equipped gym, and a sauna.

### Photo Gallery