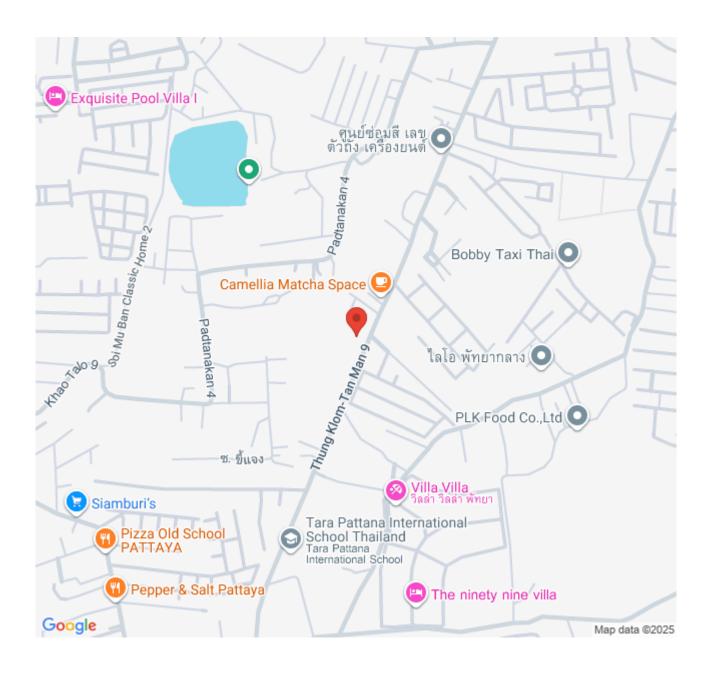

# **Property Description**

- 1. **Introduction:** The Infini Pattaya emerges as the epitome of luxurious living in Pattaya, offering an exclusive lifestyle with only 14 units spread over a sprawling area of more than 5 rais. This villa project, completed in 2022, seamlessly integrates modern living with convenience and elegance.
- 2. Location and Neighborhood: Nestled in the potential location of Pattaya City, The Infini Pattaya boasts a strategic position near markets and shopping centers. Its proximity to international schools and multiple access points from Pattaya City and the new motorway enhances its desirability. The location provides easy access to various destinations, including popular tourist spots in and around Pattaya city, making it an ideal place for both leisure and convenience.
- 3. **Property Details:** The Infini Pattaya offers spacious villas, each spanning 464 sqm with a land size of 636 sqm. These residences feature 4 bedrooms and 5 bathrooms, catering to the needs of a comfortable and luxurious lifestyle. The property's thoughtful design and layout ensure ample space and privacy for residents.
- 4. Condition and Amenities: The project focuses on enhancing the quality of life with amenities like 24-hour security, CCTV, a car park, a playground, and a swimming pool. These facilities ensure a secure, comfortable, and enjoyable living environment. The development also emphasizes a smart home system, allowing residents to control various systems like lighting, air conditioning, and garage doors with ease. Notably, the project features an underground main power cable system, eliminating the sight of electric poles in front of the houses.

### Location