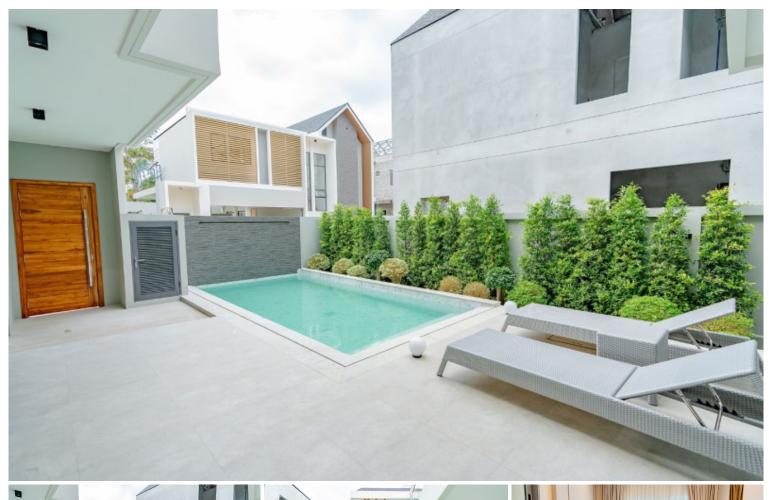

## **Property Description**

Single house in type of Pool Villa "Modern Luxury New Iconic Architecture" style designed to meet all dimensions of your unlimited needs. Living in private, only 18 units on an area of more than 5 Rais. A smart home system inside the house, allows you to control various systems inside the house by your fingertips. The "Pride" type is a new concept house, unique from an old pattern in order to a new lifestyle of private living. Expand the area connecting to nature from the inside out with the L-SHAPE house. The project is located in the potential location of Pattaya City, near the market, shopping center, and international schools. Access in many ways from Pattaya City and the new motorway which you can easily go to all destinations including tourist spots in and out of Pattaya city.

### **Property Features**

- Security
- Swimming Pool
- Air Conditioning
- Balcony
- Car Park
- Electricity
- Alarm
- Children's Area
- Office
- Terrace