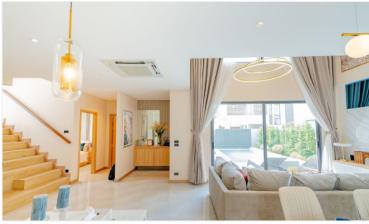

## **Property Description**

Single house in type of Pool Villa "Modern Luxury New Iconic Architecture" style designed to meet all dimensions of your unlimited needs. Living in private, only 18 units on an area of more than 5 Rais. A smart home system inside the house, allows you to control various systems inside the house by your fingertips. The "Pride" type is a new concept house, unique from an old pattern in order to a new lifestyle of private living. Expand the area connecting to nature from the inside out with the L-SHAPE house. The project is located in the potential location of Pattaya City, near the market, shopping center, and international schools. Access in many ways from Pattaya City and the new motorway which you can easily go to all destinations including tourist spots in and out of Pattaya city.

### **Property Details**

• Property Type: Villa

• Location: Pattaya, Bang Lamung, Thailand

Internal Area: 290m²
Land Area: 290m²
Price: \$15,150,000

Bedrooms: 4Bathrooms: 4

### **Property Features**

- Security
- Swimming Pool
- Air Conditioning
- Balcony
- Car Park
- Electricity
- Alarm
- Children's Area
- Office
- Terrace