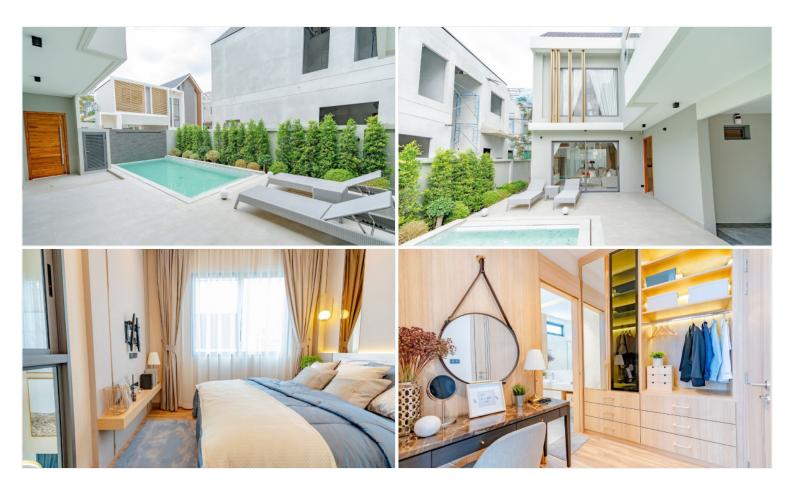

## **Property Description**

Single house in type of Pool Villa "Modern Luxury New Iconic Architecture" style designed to meet all dimensions of your unlimited needs. Living in private, only 18 units on an area of more than 5 Rais. A smart home system inside the house, allows you to control various systems inside the house by your fingertips. The "Pride" type is a new concept house, unique from an old pattern in order to a new lifestyle of private living. Expand the area connecting to nature from the inside out with the L-SHAPE house. The project is located in the potential location of Pattaya City, near the market, shopping center, and international schools. Access in many ways from Pattaya City and the new motorway which you can easily go to all destinations including tourist spots in and out of Pattaya city.

### **Property Features**

- Security
- Swimming Pool
- Air Conditioning
- Balcony
- Car Park
- Electricity
- Alarm
- Children's Area
- Office
- Terrace