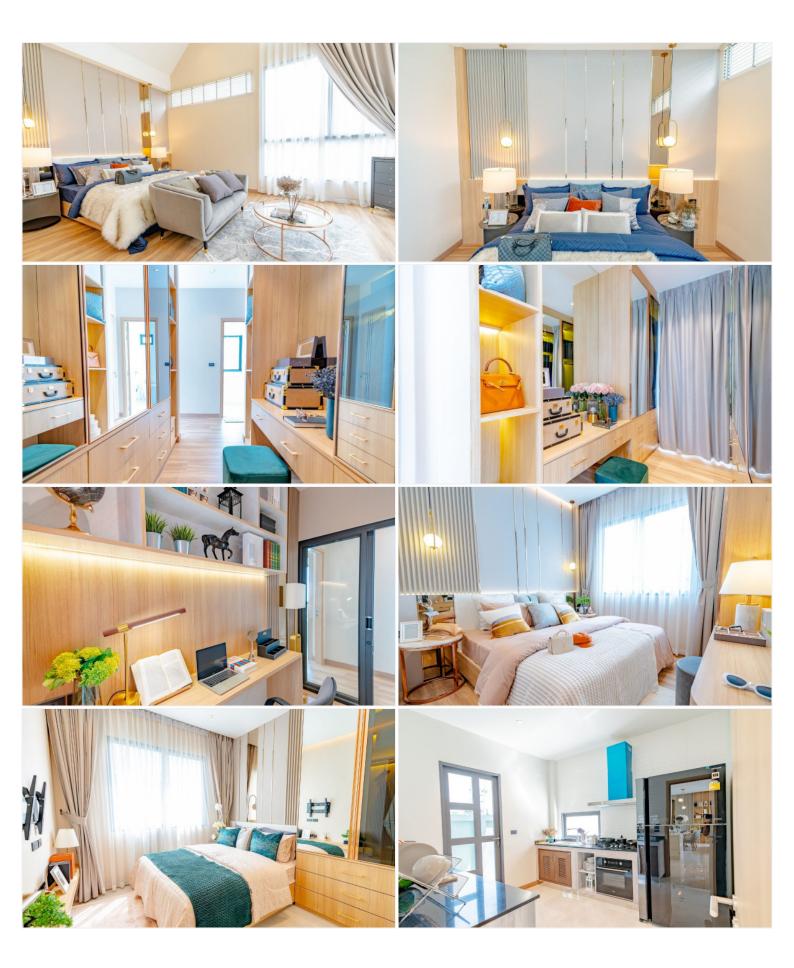

## **Property Description**

Single house in type of Pool Villa "Modern Luxury New Iconic Architecture" style designed to meet all dimensions of your unlimited needs. Living in private, only 18 units on an area of more than 5 Rais. A smart home system inside the house, allows you to control various systems inside the house by your fingertips. The "Pride" type is a new concept house, unique from an old pattern in order to a new lifestyle of private living. Expand the area connecting to nature from the inside out with the L-SHAPE house. The project is located in the potential location of Pattaya City, near the market, shopping center, and international schools. Access in many ways from Pattaya City and the new motorway which you can easily go to all destinations including tourist spots in and out of Pattaya city.

### **Property Details**

• Property Type: Villa

• Location: Pattaya, Bang Lamung, Thailand

Internal Area: 290m²
Land Area: 290m²
Price: \$15,150,000

Bedrooms: 4Bathrooms: 4