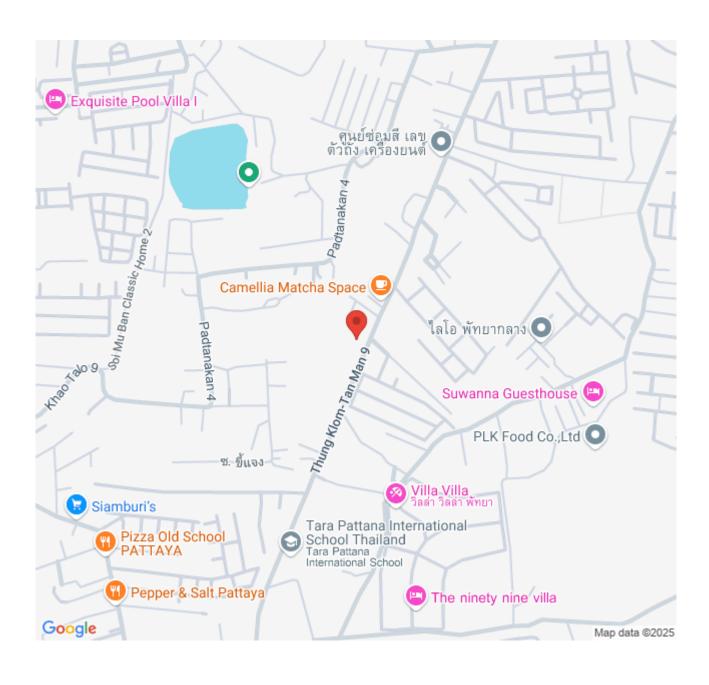

m an old pattern in order to a new lifestyle of private living. Expand the area connecting to nature from the inside out with the L-SHAPE house. The project is located in the potential location of Pattaya City, near the market, shopping center, and international schools. Access in many ways from Pattaya City and the new motorway which you can easily go to all destinations including tourist spots in and out of Pattaya city.

# Photo Gallery









### **Property Details**

• Property Type: Villa

• Location: Pattaya, Bang Lamung, Thailand

Internal Area: 290m²
Land Area: 290m²
Price: \$15,150,000

Bedrooms: 4Bathrooms: 4

### **Property Features**

- Security
- Swimming Pool
- Air Conditioning
- Balcony
- Car Park
- Electricity
- Alarm
- Children's Area
- Office
- Terrace

#### Location