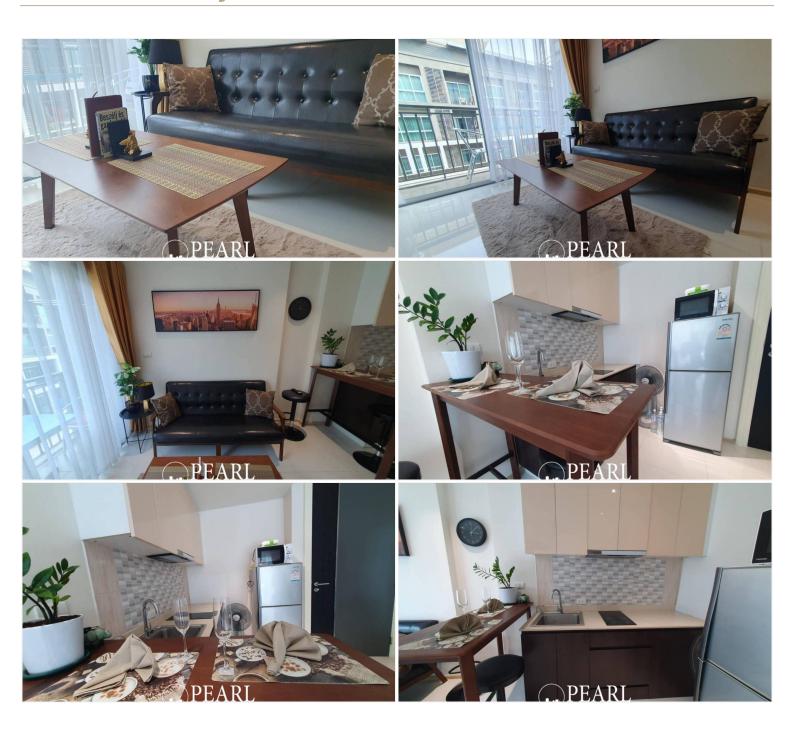

Located on the **7th floor of Building A**, this **1-bedroom, 1-bathroom** condo spans **45.03 sqm** and includes a **separate laundry room**. Fully furnished and move-in ready, this unit offers modern comfort and privacy in a peaceful, resort-style environment.

#### **Property Highlights**

- Urgent Sale Fully renovated
- •Size: 45.03 sqm | 7th floor
- Private laundry room for added convenience
- Multiple parking spaces available, with the option to purchase a reserved spot