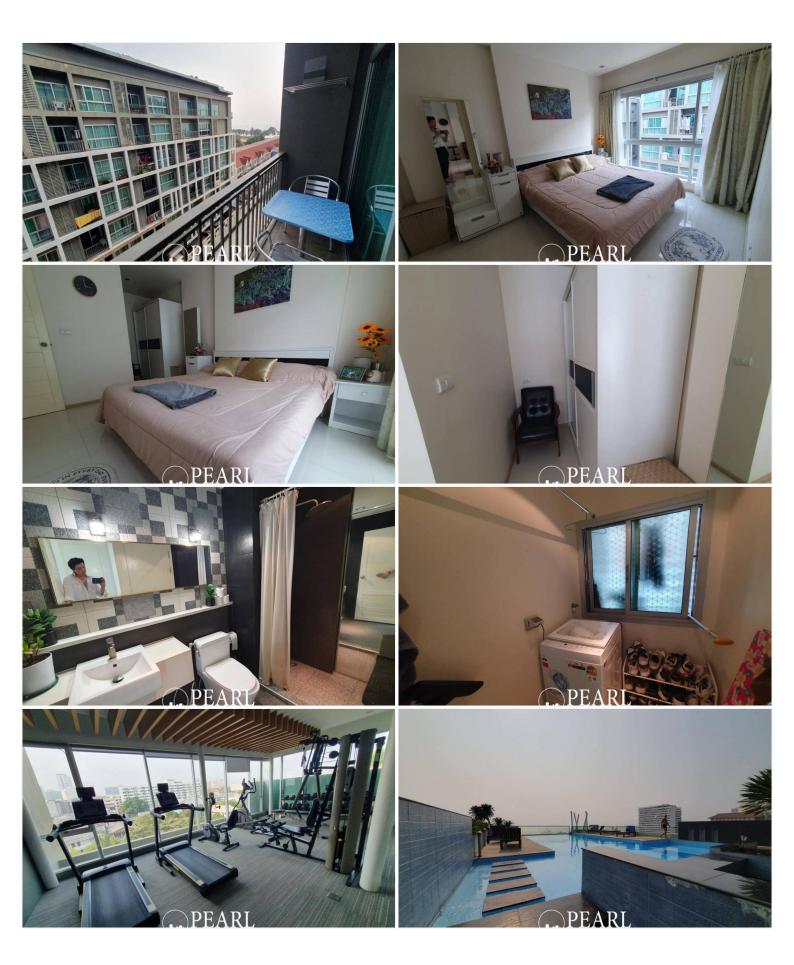

Located on the **7th floor of Building A**, this **1-bedroom, 1-bathroom** condo spans **45.03 sqm** and includes a **separate laundry room**. Fully furnished and move-in ready, this unit offers modern comfort and privacy in a peaceful, resort-style environment.

#### **Property Highlights**

- Urgent Sale Fully renovated
- •Size: 45.03 sqm | 7th floor
- Private laundry room for added convenience
- Multiple parking spaces available, with the option to purchase a reserved spot

#### **Resort-Style Facilities**

Rooftop swimming pool with stunning views

Contact us today for more details or to schedule a viewing!

# Photo Gallery