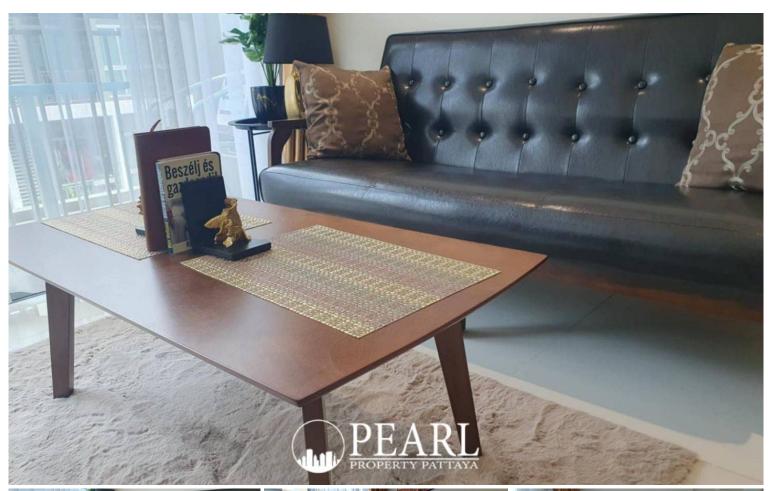

Located on the **7th floor of Building A**, this **1-bedroom, 1-bathroom** condo spans **45.03 sqm** and includes a **separate laundry room**. Fully furnished and move-in ready, this unit offers modern comfort and privacy in a peaceful, resort-style environment.

#### **Property Highlights**

- Urgent Sale Fully renovated
- •Size: 45.03 sqm | 7th floor
- Private laundry room for added convenience
- Multiple parking spaces available, with the option to purchase a reserved spot