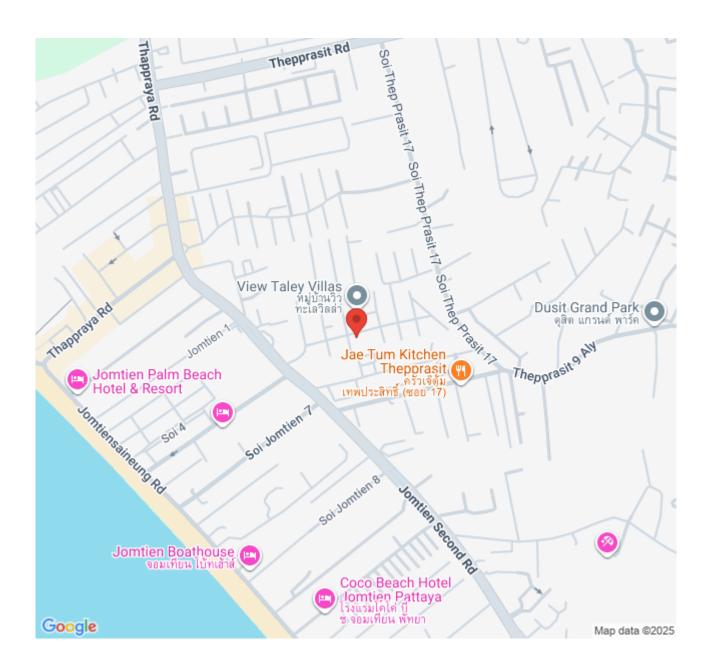

e-in ready, this unit offers modern comfort and privacy in a peaceful, resort-style environment.

#### **Property Highlights**

- Urgent Sale Fully renovated
- •Size: 45.03 sqm | 7th floor
- Private laundry room for added convenience
- Multiple parking spaces available, with the option to purchase a reserved spot

#### **Resort-Style Facilities**

Rooftop swimming pool with stunning views



Contact us today for more details or to schedule a viewing!

# Photo Gallery







# **Property Details**

• Property Type: Condo

• Location: Pattaya, Jomtien, Thailand

• Internal Area: 45.03m<sup>2</sup>

Land Area: 45m²
Price: \$3,300,000

Bedrooms: 1Bathrooms: 1

## **Property Features**

- Security
- Gym
- Swimming Pool
- Air Conditioning
- Balcony
- Car Park
- Electricity
- Lift

### Location