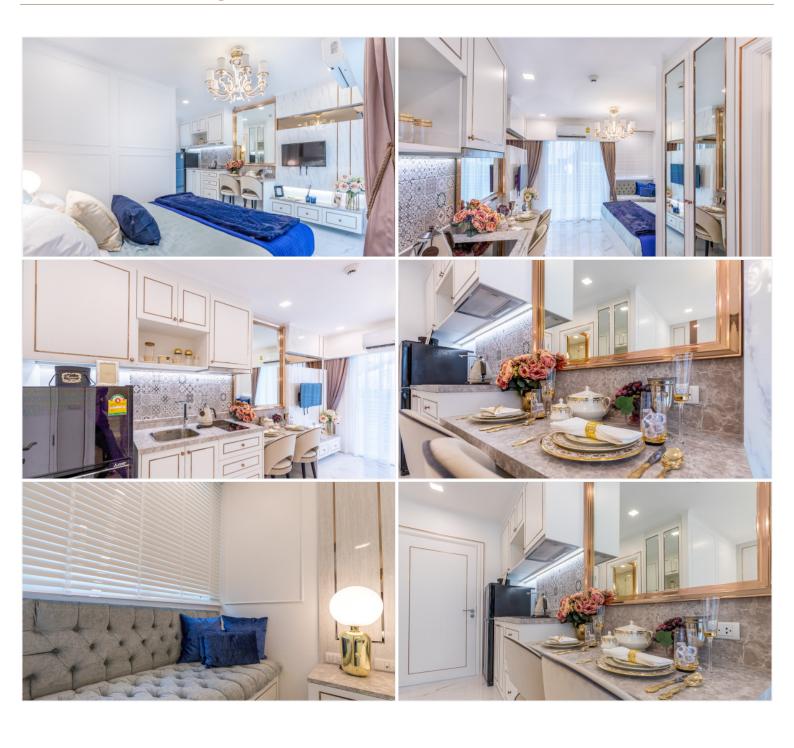

## **The Empire - Studio Sea View**

Pattaya, Jomtien, Thailand

Reference: 4735

# **\$2,550,000**





0 Bedrooms 1 Bathrooms Condo

## **Property Description**

A luxurious high rise, multi-complex condominium with classic design developed by Matrix which is located in a good area at soi Wat Bun Kanchana, Jomtien. A variety of amenities is created and provided to comfort of its residents, including an infinity swimming pool on the rooftop, lounge bar, sundecks, sauna room, fitness center, 24-hour reception desk, children's area.

### Photo Gallery







### **Property Details**

• Property Type: Condo

• Location: Pattaya, Jomtien, Thailand

• Internal Area: 23.5m<sup>2</sup>

Land Area: 1m²
Price: \$2,550,000

Bedrooms: 0Bathrooms: 1

### **Property Features**

- Security
- Gym
- Jacuzzi
- Sauna
- Swimming Pool

#### Location