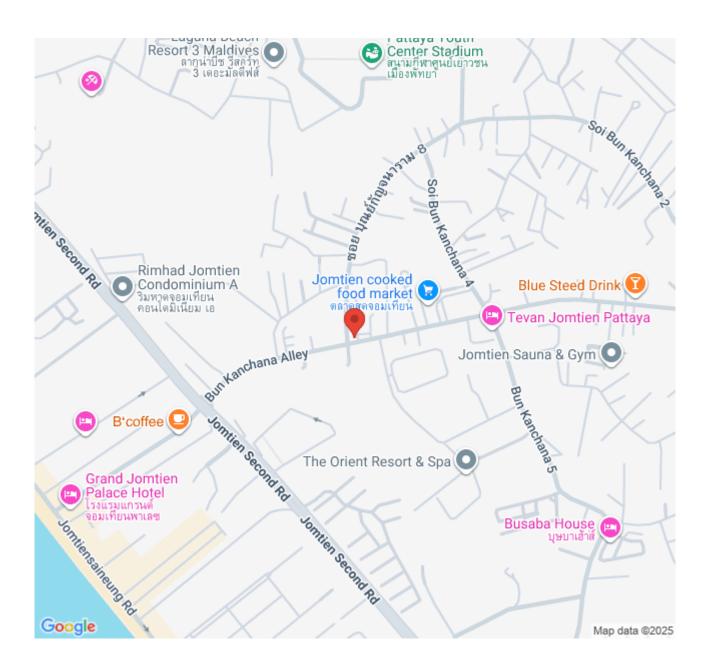

, Jomtien, Thailand

Reference: 4735

# **\$2,550,000**





0 Bedrooms 1 Bathrooms Condo

## **Property Description**

A luxurious high rise, multi-complex condominium with classic design developed by Matrix which is located in a good area at soi Wat Bun Kanchana, Jomtien. A variety of amenities is created and provided to comfort of its residents, including an infinity swimming pool on the rooftop, lounge bar, sundecks, sauna room, fitness center, 24-hour reception desk, children's area.

### Photo Gallery







### **Property Details**

• Property Type: Condo

• Location: Pattaya, Jomtien, Thailand

• Internal Area: 23.5m<sup>2</sup>

Land Area: 1m²
Price: \$2,550,000

Bedrooms: 0Bathrooms: 1

### **Property Features**

- Security
- Gym
- Jacuzzi
- Sauna
- Swimming Pool

#### Location