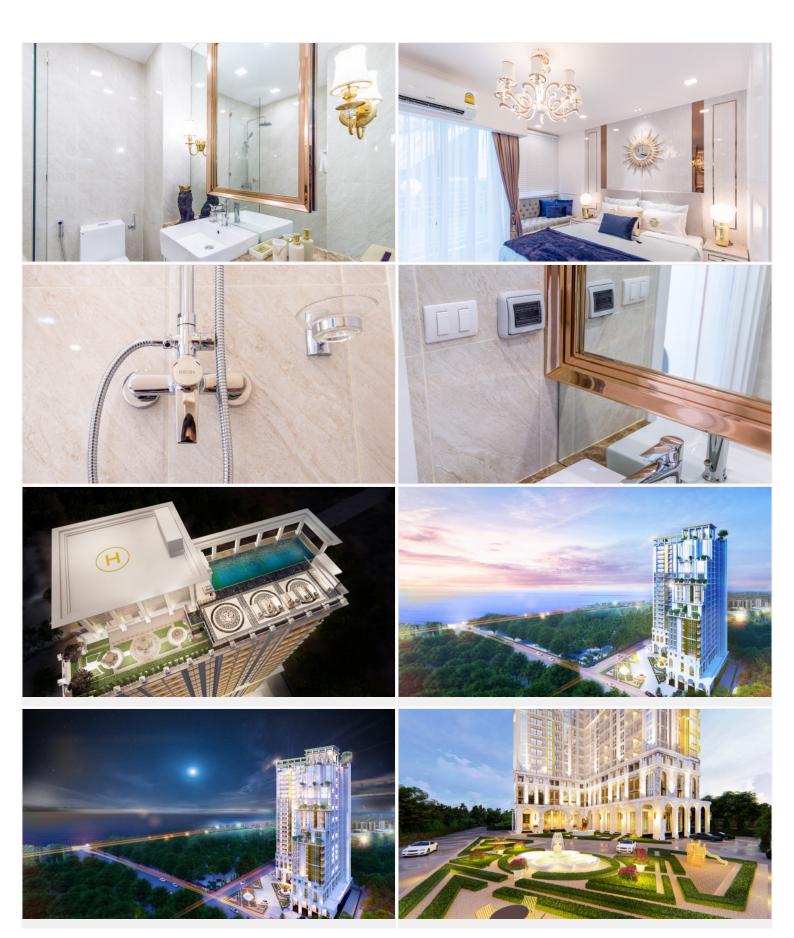

## **Property Description**

A luxurious high rise, multi-complex condominium with classic design developed by Matrix which is located in a good area at soi Wat Bun Kanchana, Jomtien. A variety of amenities is created and provided to comfort of its residents, including an infinity swimming pool on the rooftop, lounge bar, sundecks, sauna room, fitness center, 24-hour reception desk, children's area.

### Photo Gallery