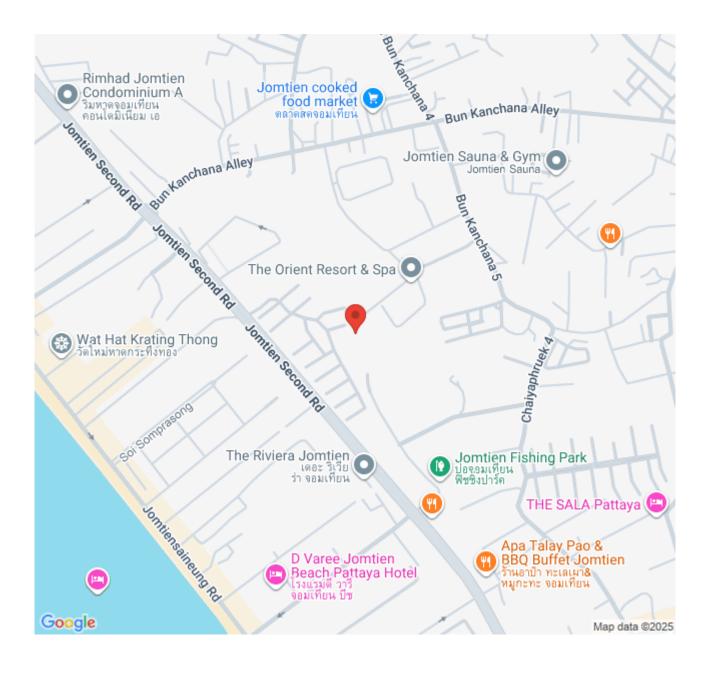

ription**

The Embassy Jomtien Condo is strategically located near Jomtien beach, Pattaya, an area known for its serene beauty and convenient access to the city's vibrant life. This is show room 2 bedrooms and 2 bathrooms unit, offering 51 sqm. of living space. It comes fully furnished with modern kitchen, dining area and living area. (Thai Quota)

#### Photo Gallery







#### **Property Details**

- Property Type: Condo
- Location: Pattaya, Jomtien, Thailand
- Internal Area: 51m<sup>2</sup>
- Price: \$4,990,000
- Bedrooms: 2
- Bathrooms: 2

#### **Property Features**

- Security
- Gym
- Jacuzzi
- Sauna
- Swimming Pool
- Air Conditioning
- Balcony
- Car Park
- Electricity
- Internet
- Alarm
- Concierge
- Guardhouse
- Lift
- Roof Garden
- Equipped Kitchen
- Disabled Access

### Location