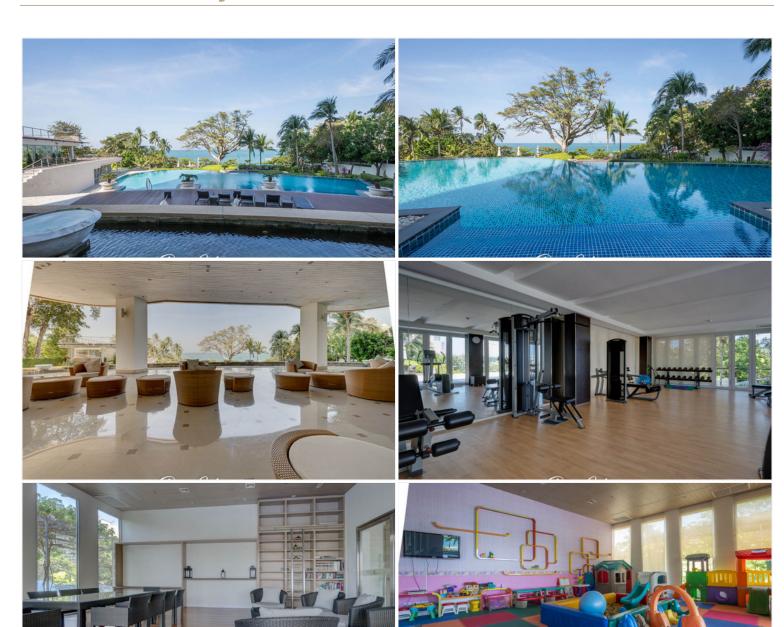

## **Property Description**

The Cove is an ultra-luxurious beachfront condominium, located in Na Klua, on Wong Amat Beach which is a prime location surrounded by entertainment venues and marine scenery. Consisting of 17 floors and 100 units offering high-end facilities, including an infinity swimming pool in front of the beach, sauna, gym, children's play room, clubhouse, and others.

#### **Property Features**

- Security
- Gym
- Sauna
- Swimming Pool