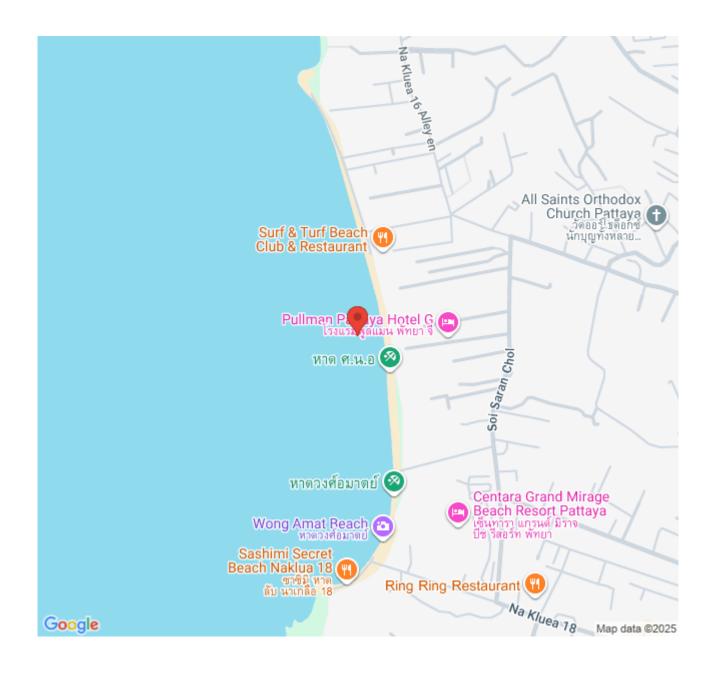

## **Property Description**

The Cove is an ultra-luxurious beachfront condominium, located in Na Klua, on Wong Amat Beach which is a prime location surrounded by entertainment venues and marine scenery. Consisting of 17 floors and 100 units offering high-end facilities, including an infinity swimming pool in front of the beach, sauna, gym, children's play room, clubhouse, and others.