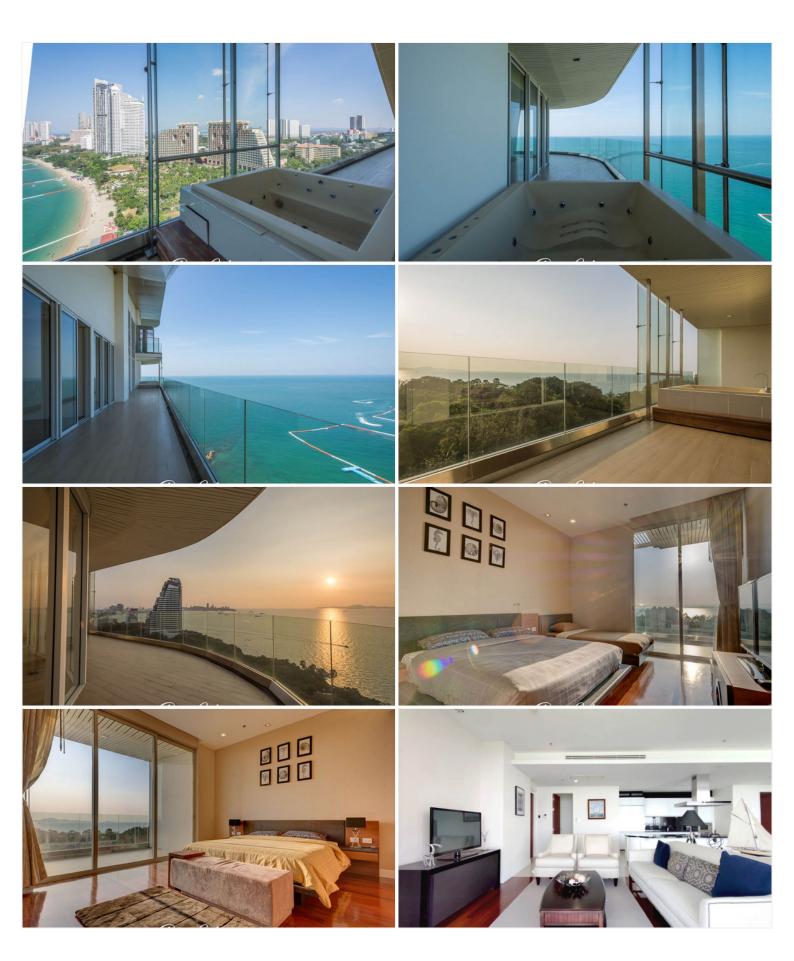

# The Cove - 3 bed 3 bath, Sea View with Private Jacuzzi

Pattaya, Nong Prue, Thailand Reference: 5538

**\$32,820,000** 

## **Property Description**

The Cove is an ultra-luxurious beachfront condominium, located in Na Klua, on Wong Amat Beach which is a prime location surrounded by entertainment venues and marine scenery. Consisting of 17 floors and 100 units offering high-end facilities, including an infinity swimming pool in front of the beach, sauna, gym, children's play room, clubhouse, and others.