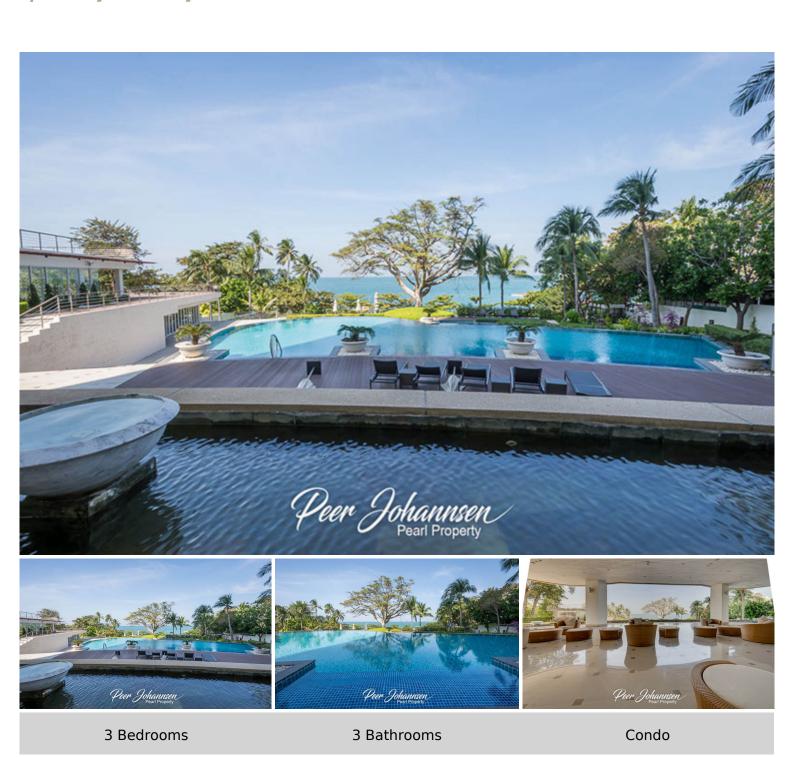

# The Cove - 3 bed 3 bath, Sea View with Private Jacuzzi

Pattaya, Nong Prue, Thailand Reference: 5538

**\$32,820,000** 

## **Property Description**

The Cove is an ultra-luxurious beachfront condominium, located in Na Klua, on Wong Amat Beach which is a prime location surrounded by entertainment venues and marine scenery. Consisting of 17 floors and 100 units offering high-end facilities, including an infinity swimming pool in front of the beach, sauna, gym, children's play room, clubhouse, and others.

### **Property Details**

• Property Type: Condo

• Location: Pattaya, Nong Prue, Thailand

• Internal Area: 237.89m<sup>2</sup>

• Land Area: 1m<sup>2</sup>

• Price: \$32,820,000

Bedrooms: 3Bathrooms: 3