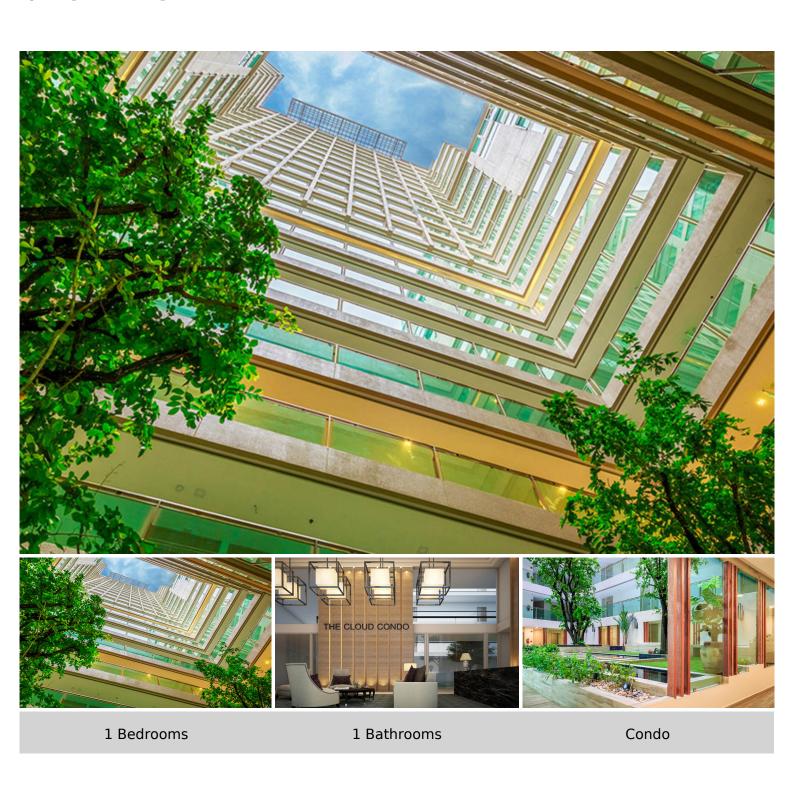

## The Cloud - 1 Bed 1 Bath

Pattaya, Pratamnak, Thailand

Reference: 5827

# **Property Description**

A modern and prestigious luxury condominium standing on Pratamnak hill, close to the Cozy beach offering an array of views of the city, sea, and beach. Enjoy a commanding view of Jomtien and Pattaya beach from your own private balcony. "The Cloud" takes luxury to new heights with its elegantly designed rooms with top-quality facilities and amenities, including a swimming pool with the panoramic sight of Pattaya city, steam and sauna room, gym, indoor garden and rooftop garden.

### **Property Details**

• Property Type: Condo

• Location: Pattaya, Pratamnak, Thailand

• Internal Area: 35m<sup>2</sup>

Land Area: 0m²
Price: \$3,450,000

Bedrooms: 1Bathrooms: 1