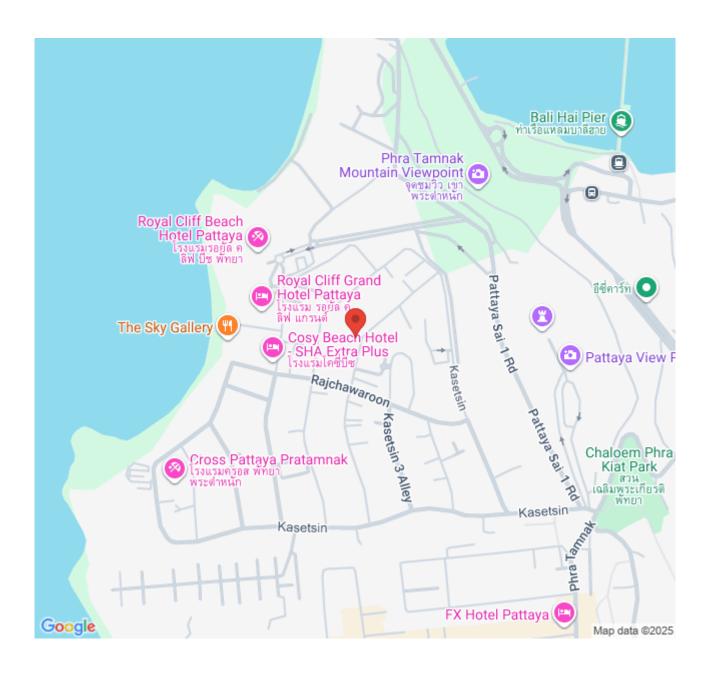

cription**

A modern and prestigious luxury condominium standing on Pratamnak hill, close to the Cozy beach offering an array of views of the city, sea, and beach. Enjoy a commanding view of Jomtien and Pattaya beach from your own private balcony. "The Cloud" takes luxury to new heights with its elegantly designed rooms with top-quality facilities and amenities, including a swimming pool with the panoramic sight of Pattaya city, steam and sauna room, gym, indoor garden and rooftop garden.

#### Photo Gallery





### **Property Details**

• Property Type: Condo

• Location: Pattaya, Pratamnak, Thailand

• Internal Area: 35m<sup>2</sup>

Land Area: 0m²
Price: \$3,450,000

Bedrooms: 1Bathrooms: 1

#### **Property Features**

- Security
- Gym
- Jacuzzi
- Sauna
- Swimming Pool

#### Location