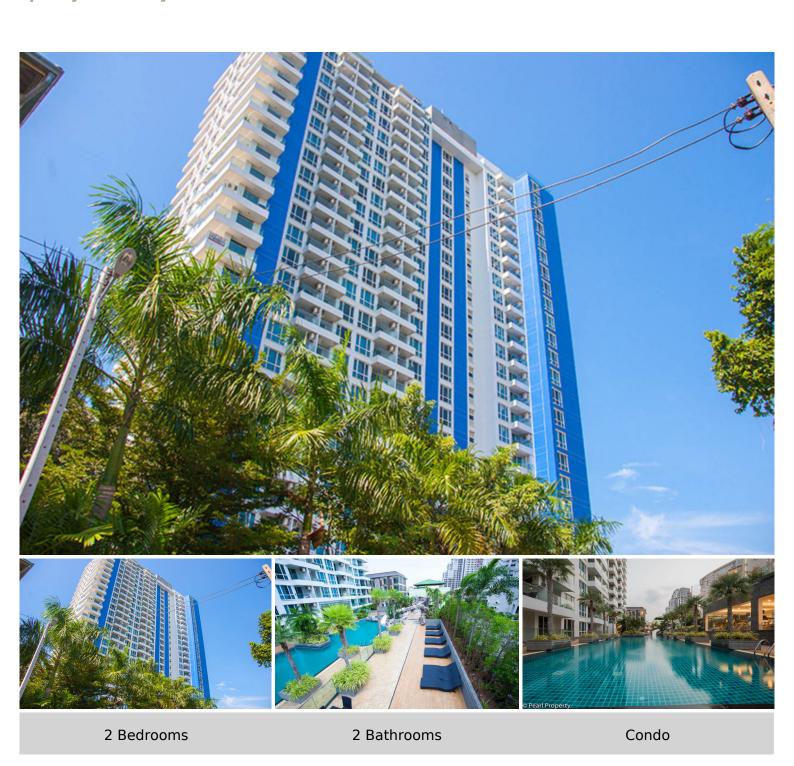

## **Property Description**

The Cliff is a high-rise condominium, comprising 27 floors with 426 residential units. It is located in an exclusive location in the Pratamnak Hill area. Enjoy a peaceful seaside atmosphere and the privacy of Cozy Beach with just a few steps. This room is well designed for functional purposes with high-quality materials with an area of 95 sqm. on the 11th floor. Complete with facilities such as a tropical-style swimming pool with sliders and jacuzzi, and a fully-equipped gym.

### **Property Details**

• Property Type: Condo

• Location: Pattaya, Bang Lamung, Thailand

• Internal Area: 95m<sup>2</sup>

Land Area: 1m²
Price: \$7,700,000

Bedrooms: 2Bathrooms: 2