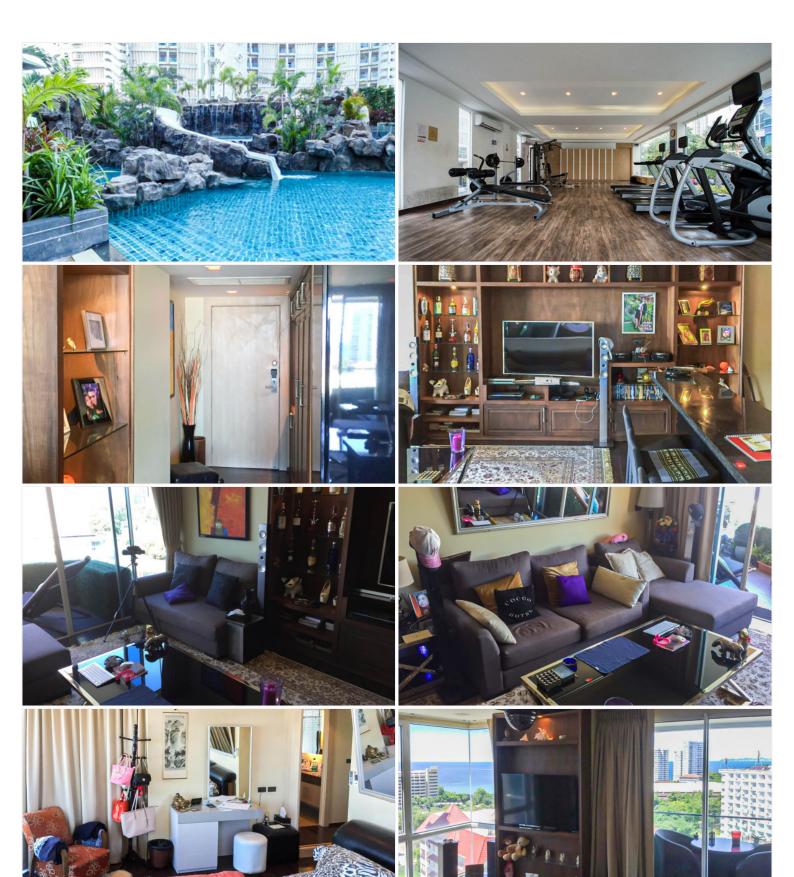

## **Property Description**

The Cliff is a high-rise condominium, comprising 27 floors with 426 residential units. It is located in an exclusive location in the Pratamnak Hill area. Enjoy a peaceful seaside atmosphere and the privacy of Cozy Beach with just a few steps. This room is well designed for functional purposes with high-quality materials with an area of 95 sqm. on the 11th floor. Complete with facilities such as a tropical-style swimming pool with sliders and jacuzzi, and a fully-equipped gym.

#### **Property Features**

- Security
- Gym
- Jacuzzi
- Swimming Pool
- Air Conditioning
- Balcony
- Car Park
- Electricity
- Alarm
- Concierge
- Lift
- Equipped Kitchen