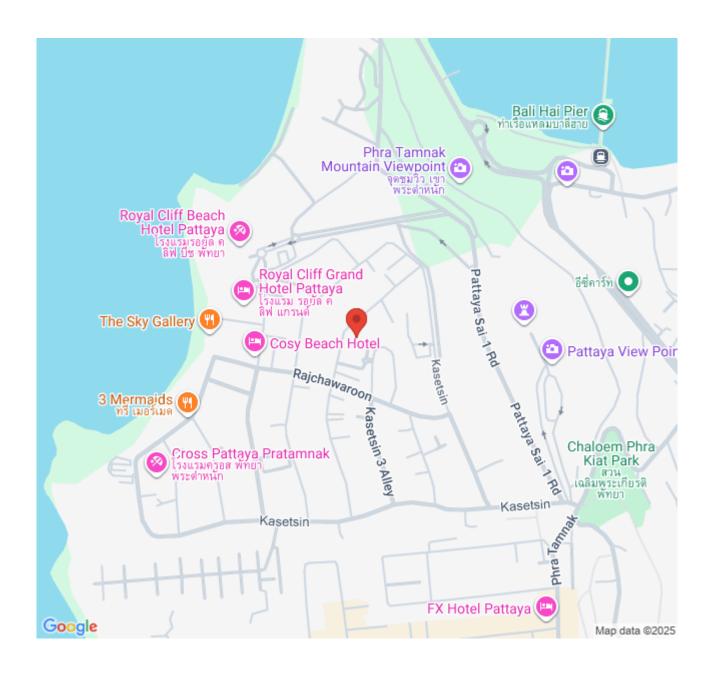

. It is located in an exclusive location in the Pratamnak Hill area. Enjoy a peaceful seaside atmosphere and the privacy of Cozy Beach with just a few steps. This room is well designed for functional purposes with high-quality materials with an area of 95 sqm. on the 11th floor. Complete with facilities such as a tropical-style swimming pool with sliders and jacuzzi, and a fully-equipped gym.

### Photo Gallery











### **Property Details**

• Property Type: Condo

• Location: Pattaya, Bang Lamung, Thailand

• Internal Area: 95m<sup>2</sup>

Land Area: 1m²
Price: \$7,700,000

Bedrooms: 2Bathrooms: 2

#### **Property Features**

- Security
- Gym
- Jacuzzi
- Swimming Pool
- Air Conditioning
- Balcony
- Car Park
- Electricity
- Alarm
- Concierge
- Lift
- Equipped Kitchen

### Location