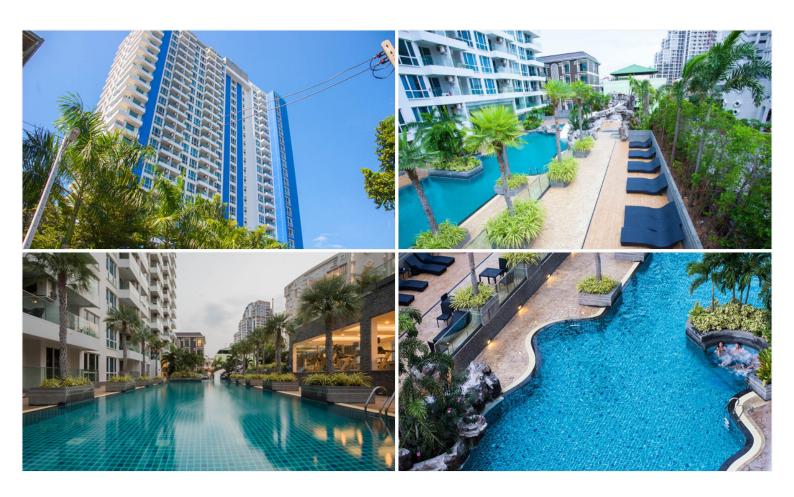

## **Property Description**

The Cliff is a high-rise condominium, comprising 27 floors with 426 residential units. It is located in an exclusive location in the Pratamnak Hill area. Enjoy a peaceful seaside atmosphere and the privacy of Cozy Beach with just a few steps. This room is well designed for functional purposes with high-quality materials with an area of 95 sqm. on the 11th floor. Complete with facilities such as a tropical-style swimming pool with sliders and jacuzzi, and a fully-equipped gym.

#### **Property Features**

- Security
- Gym
- Jacuzzi
- Swimming Pool
- Air Conditioning
- Balcony
- Car Park
- Electricity
- Alarm
- Concierge
- Lift
- Equipped Kitchen