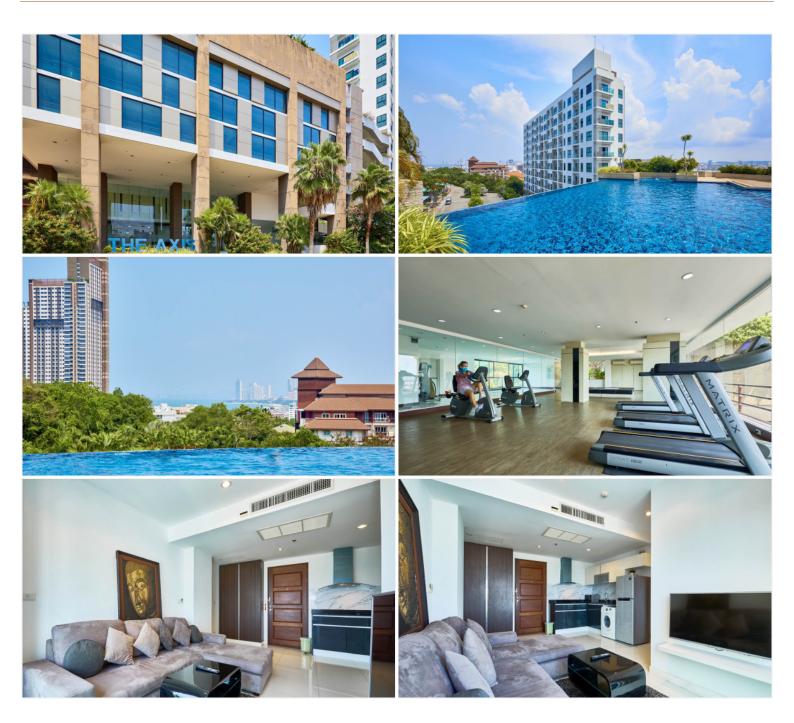

## The Axis - 2 Bed 2 Bath Sea View and City View (12th floor)

Pattaya, Bang Lamung, Thailand Reference: 11367

# **\$4,200,000**



2 Bedrooms

2 Bathrooms

Condo

### **Property Description**

The Axis Condominium gives a new experience of relaxation in a modern lifestyle with a perfect living atmosphere. It is located on Thappraya Road, a prospect and convenient area, and surrounded by a business district, tourist attractions, and many important places. The project is also equipped with a swimming pool, a fitness center, and a 24-hour security system.

## Photo Gallery







### **Property Details**

- Property Type: Condo
- Location: Pattaya, Bang Lamung, Thailand
- Internal Area: 60.94m<sup>2</sup>
- Land Area: 61m<sup>2</sup>
- Price: \$4,200,000
- Bedrooms: 2
- Bathrooms: 2

#### **Property Features**

- Security
- Gym
- Swimming Pool

#### Location