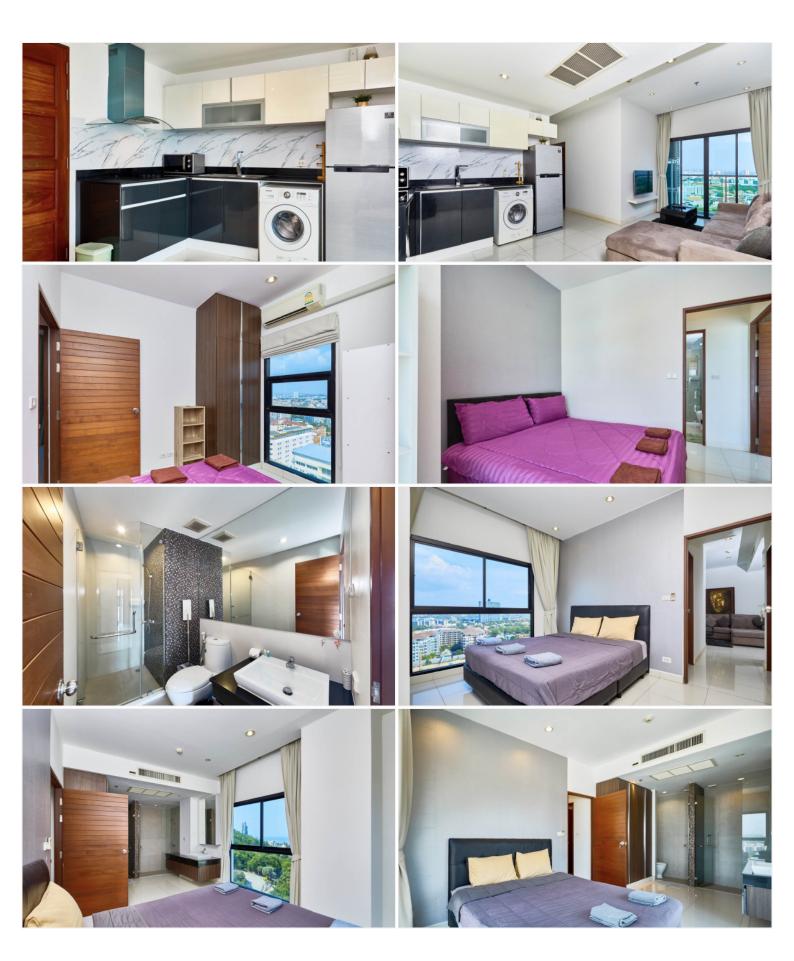

### **Property Details**

- Property Type: Condo
- Location: Pattaya, Bang Lamung, Thailand
- Internal Area: 60.94m<sup>2</sup>
- Land Area: 61m<sup>2</sup>
- Price: \$4,200,000
- Bedrooms: 2
- Bathrooms: 2