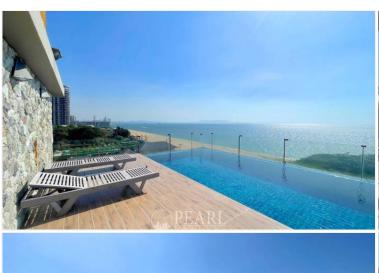

Condition and Amenities

Top-Notch Amenities for a Luxurious Lifestyle

Avatara Condominium boasts a range of premium amenities, including:

A rooftop SPA swimming pool with panoramic ocean views.

A top-floor fitness gym offering breathtaking sea views.

A sky garden adjacent to the pool and Jacuzzi area, perfect for relaxation.

Other facilities include a sauna, 24-hour security with key card/biometric access, CCTV surveillance, and an underground parking garage.