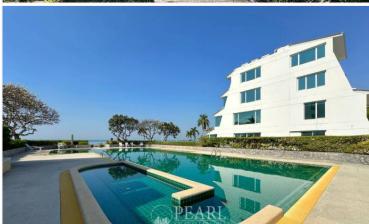

#### Condition and Amenities

Chomtalay Resort is an established property, known for its spacious and peaceful apartments. It offers a comprehensive range of facilities including a communal pool, gym, internet access, 24-hour security, CCTV surveillance, car parking, a garden, children's area, and elevator access. The highlight is its sea view pool and direct beach access, providing a perfect blend of luxury and leisure.