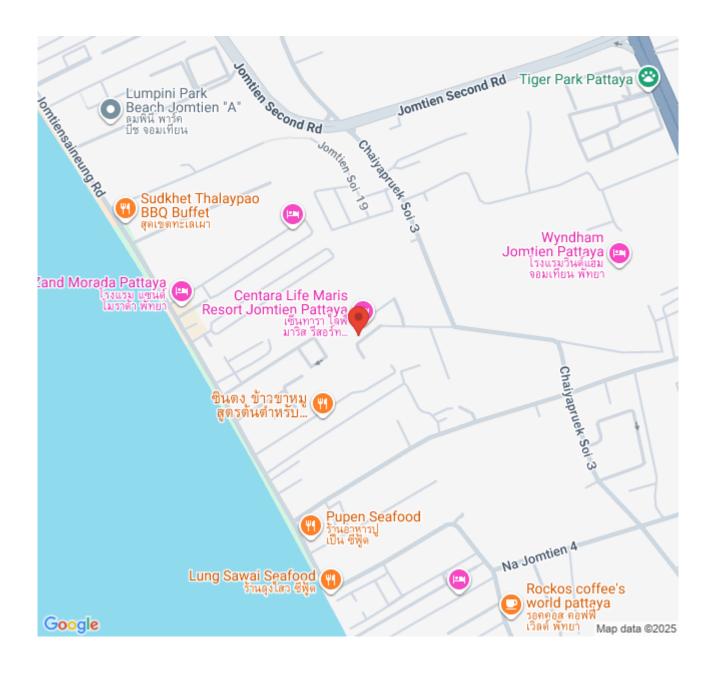

#### Location and Neighborhood

Chomtalay Resort enjoys a prime position on Na Jomtien Beach, offering residents an exclusive beachfront experience. The condo's proximity to the south end of Jomtien Beach ensures that residents are just a stone's throw away from tranquil beach walks and vibrant culinary scenes, including renowned seafood dining options.

### Location