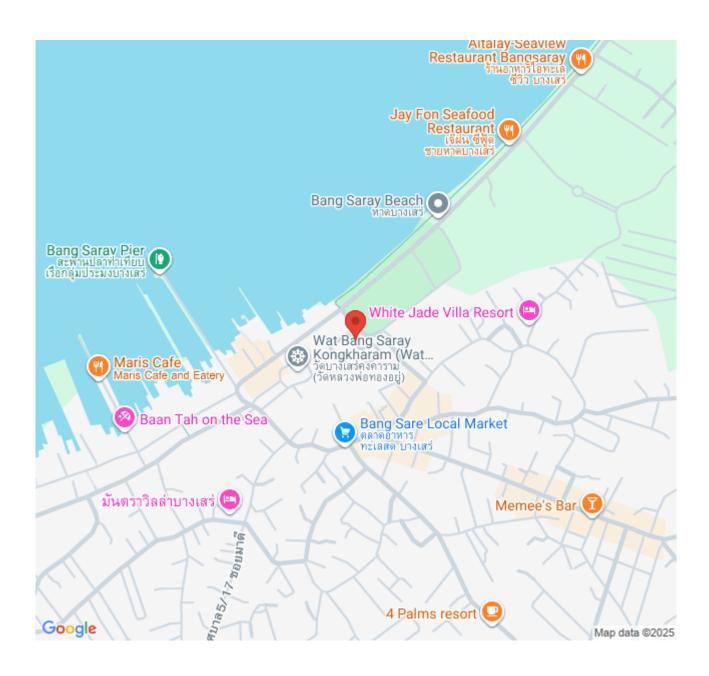

luxury holiday retreat.

Held under a company name, this property offers a smooth ownership process for foreign buyers. Whether you're looking to entertain guests by the pool or relax in your private spa zone, this villa delivers an exceptional lifestyle.

#### Pearl Property Pattaya

Don't miss this rare opportunity to own a sea view luxury pool villa in Bang Sare. Contact us today to arrange a private viewing or virtual tour.

## Photo Gallery







## **Property Details**

• Property Type: Villa

• Location: Bang Sare, Thailand

Internal Area: 450m²
Land Area: 530m²
Price: \$27,000,000

Bedrooms: 5Bathrooms: 5

#### **Property Features**

- Security
- Jacuzzi
- Swimming Pool
- Air Conditioning
- Balcony
- Car Park
- Electricity
- Integral Kitchen
- Guardhouse
- Terrace

#### Location