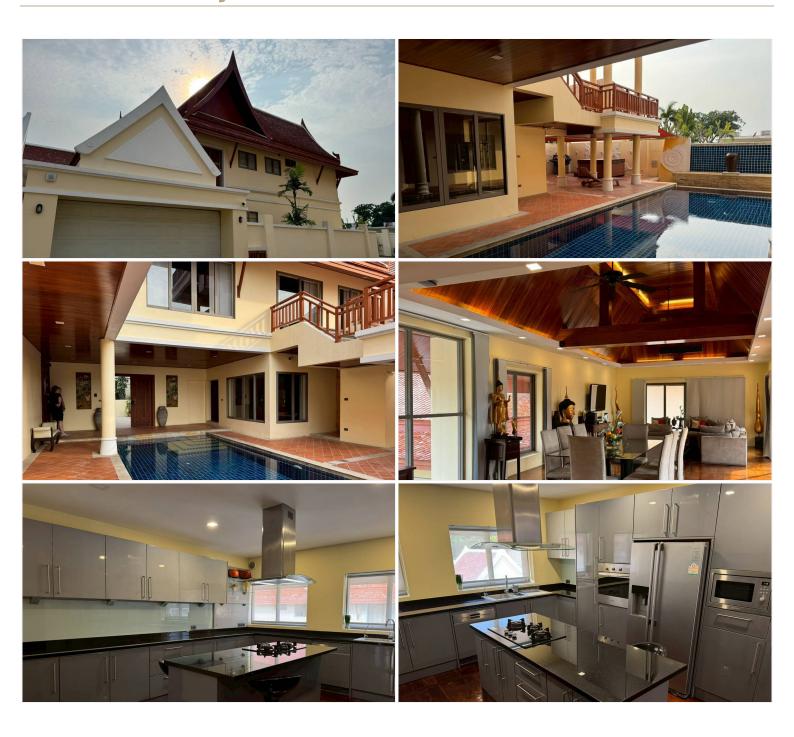

#### **Property Description**

Pearl Property presents this exquisite sea view pool villa in Talay Sawan, Bang Sare — where coastal elegance meets resort-style living.

Set just moments from the tranquil shores of Bang Sare Beach, this stunning 5-bedroom, 5-bathroom villa offers the perfect blend of luxury and comfort in one of Pattaya's most peaceful seaside neighborhoods. Spanning 530 sqm of beautifully designed living space, this fully furnished home is ready for you to move in and enjoy.

Key Features:

5 spacious bedrooms and 5 modern bathrooms

Private 10-meter swimming pool

Sauna, Jacuzzi, and cold bath for the ultimate wellness experience

Tastefully furnished with premium finishes throughout

Sea view from the upper levels

Located in the prestigious Talay Sawan community, this villa offers both privacy and convenience—just a short drive from Pattaya's city center, international schools, golf courses, and world-class dining. The layout and amenities cater perfectly to both full-time living and a luxury holiday retreat.

## Photo Gallery